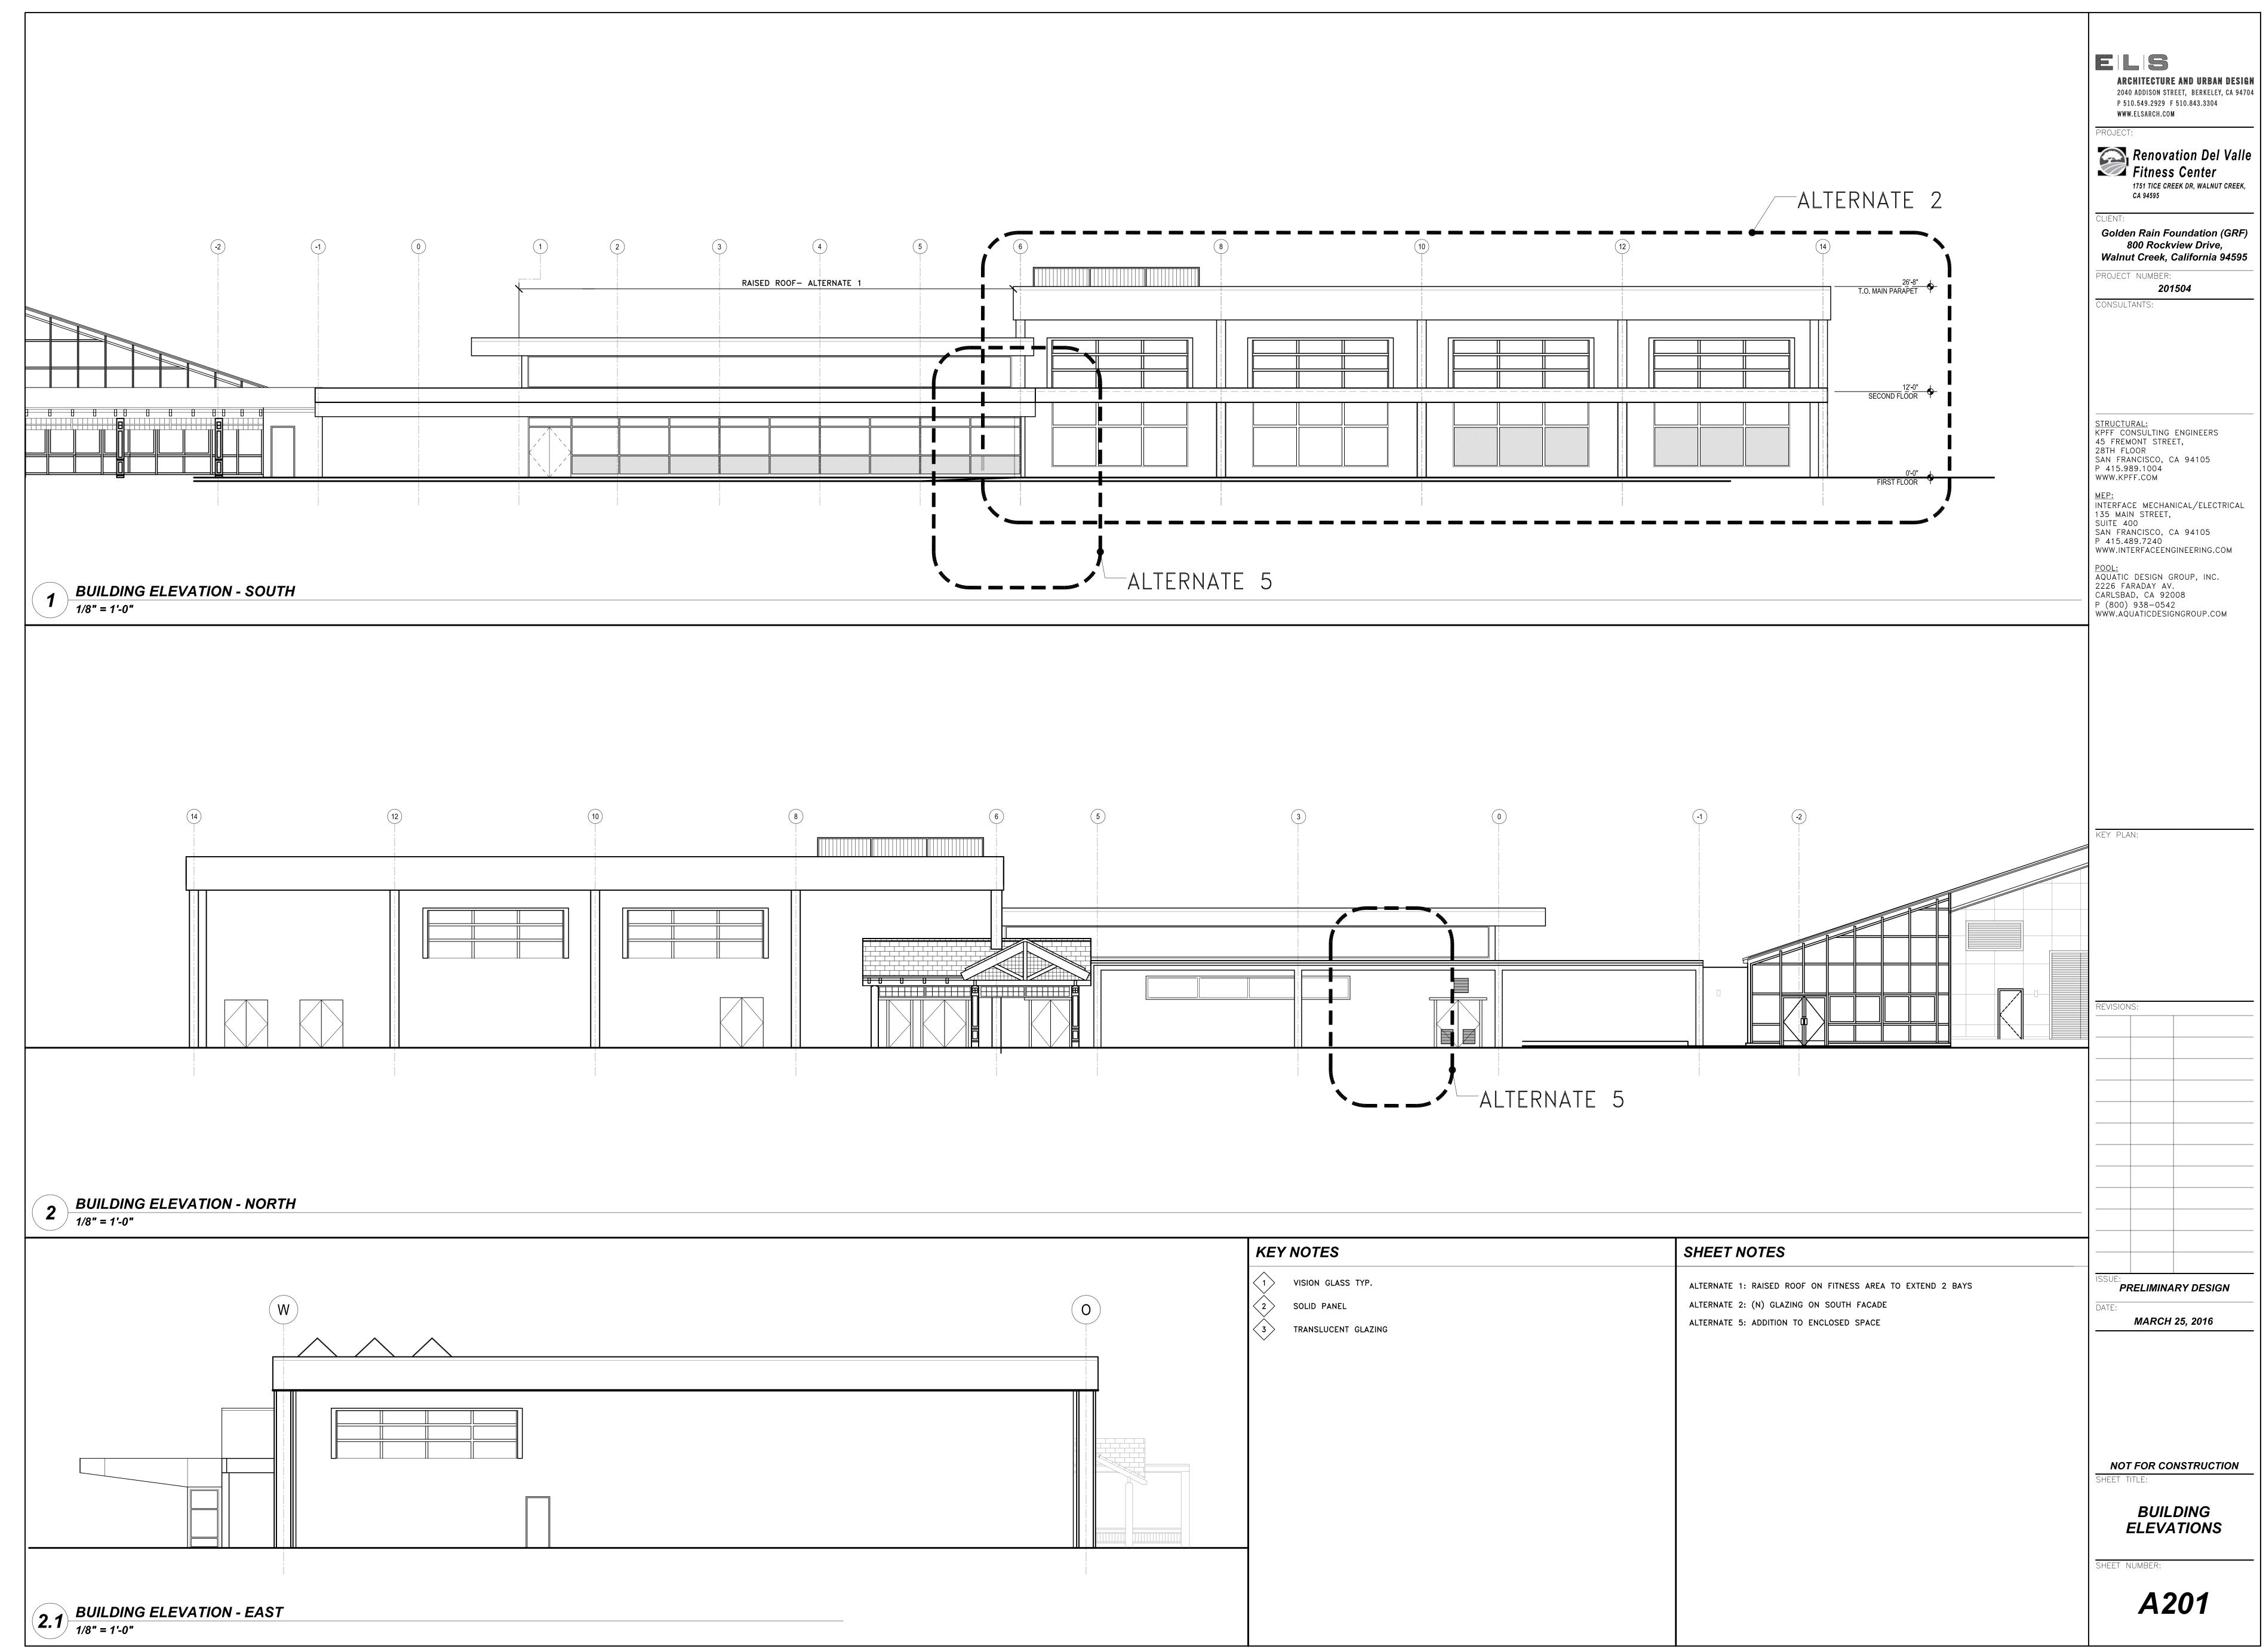

Add Alternate No. 1: Raise the Roof, Fitness Room. Demolish approximately 3,000 square feet of roof in the Fitness Room and install a new roof about 8' higher, with clerestory windows all around. Remove and relocate 3 columns and extend 3 existing columns; relocate mechanical, electrical and sprinklers in the affected area. Add cantilevered entry canopy. Note that removal and replacement of rooftop mechanical equipment is a part of the Base Design, not this Alternate.

Add Alternate No. 2: Add Multi Use Room B Windows. Cut new full height window openings into the south wall of Multi Use B. Add vertical sunscreen louvers at the upper windows and horizontal trellis to shade the lower windows. Provide steel tubes and headers at the new openings and strengthen the remaining shear walls as required for lateral bracing. Note that demolition of the existing porte couchere, covered walkway and entry doors are a part of the Base Design.

Add Alternate No. 5: Expand Building Footprint in 2 Areas. Fully enclose 2 small outdoor areas that are currently partially enclosed: 1.) Southside, outside the Women's Restroom and adjacent to the porte couchere and aerobics studio; 2.) Northside, outside the kitchen corridor service door.