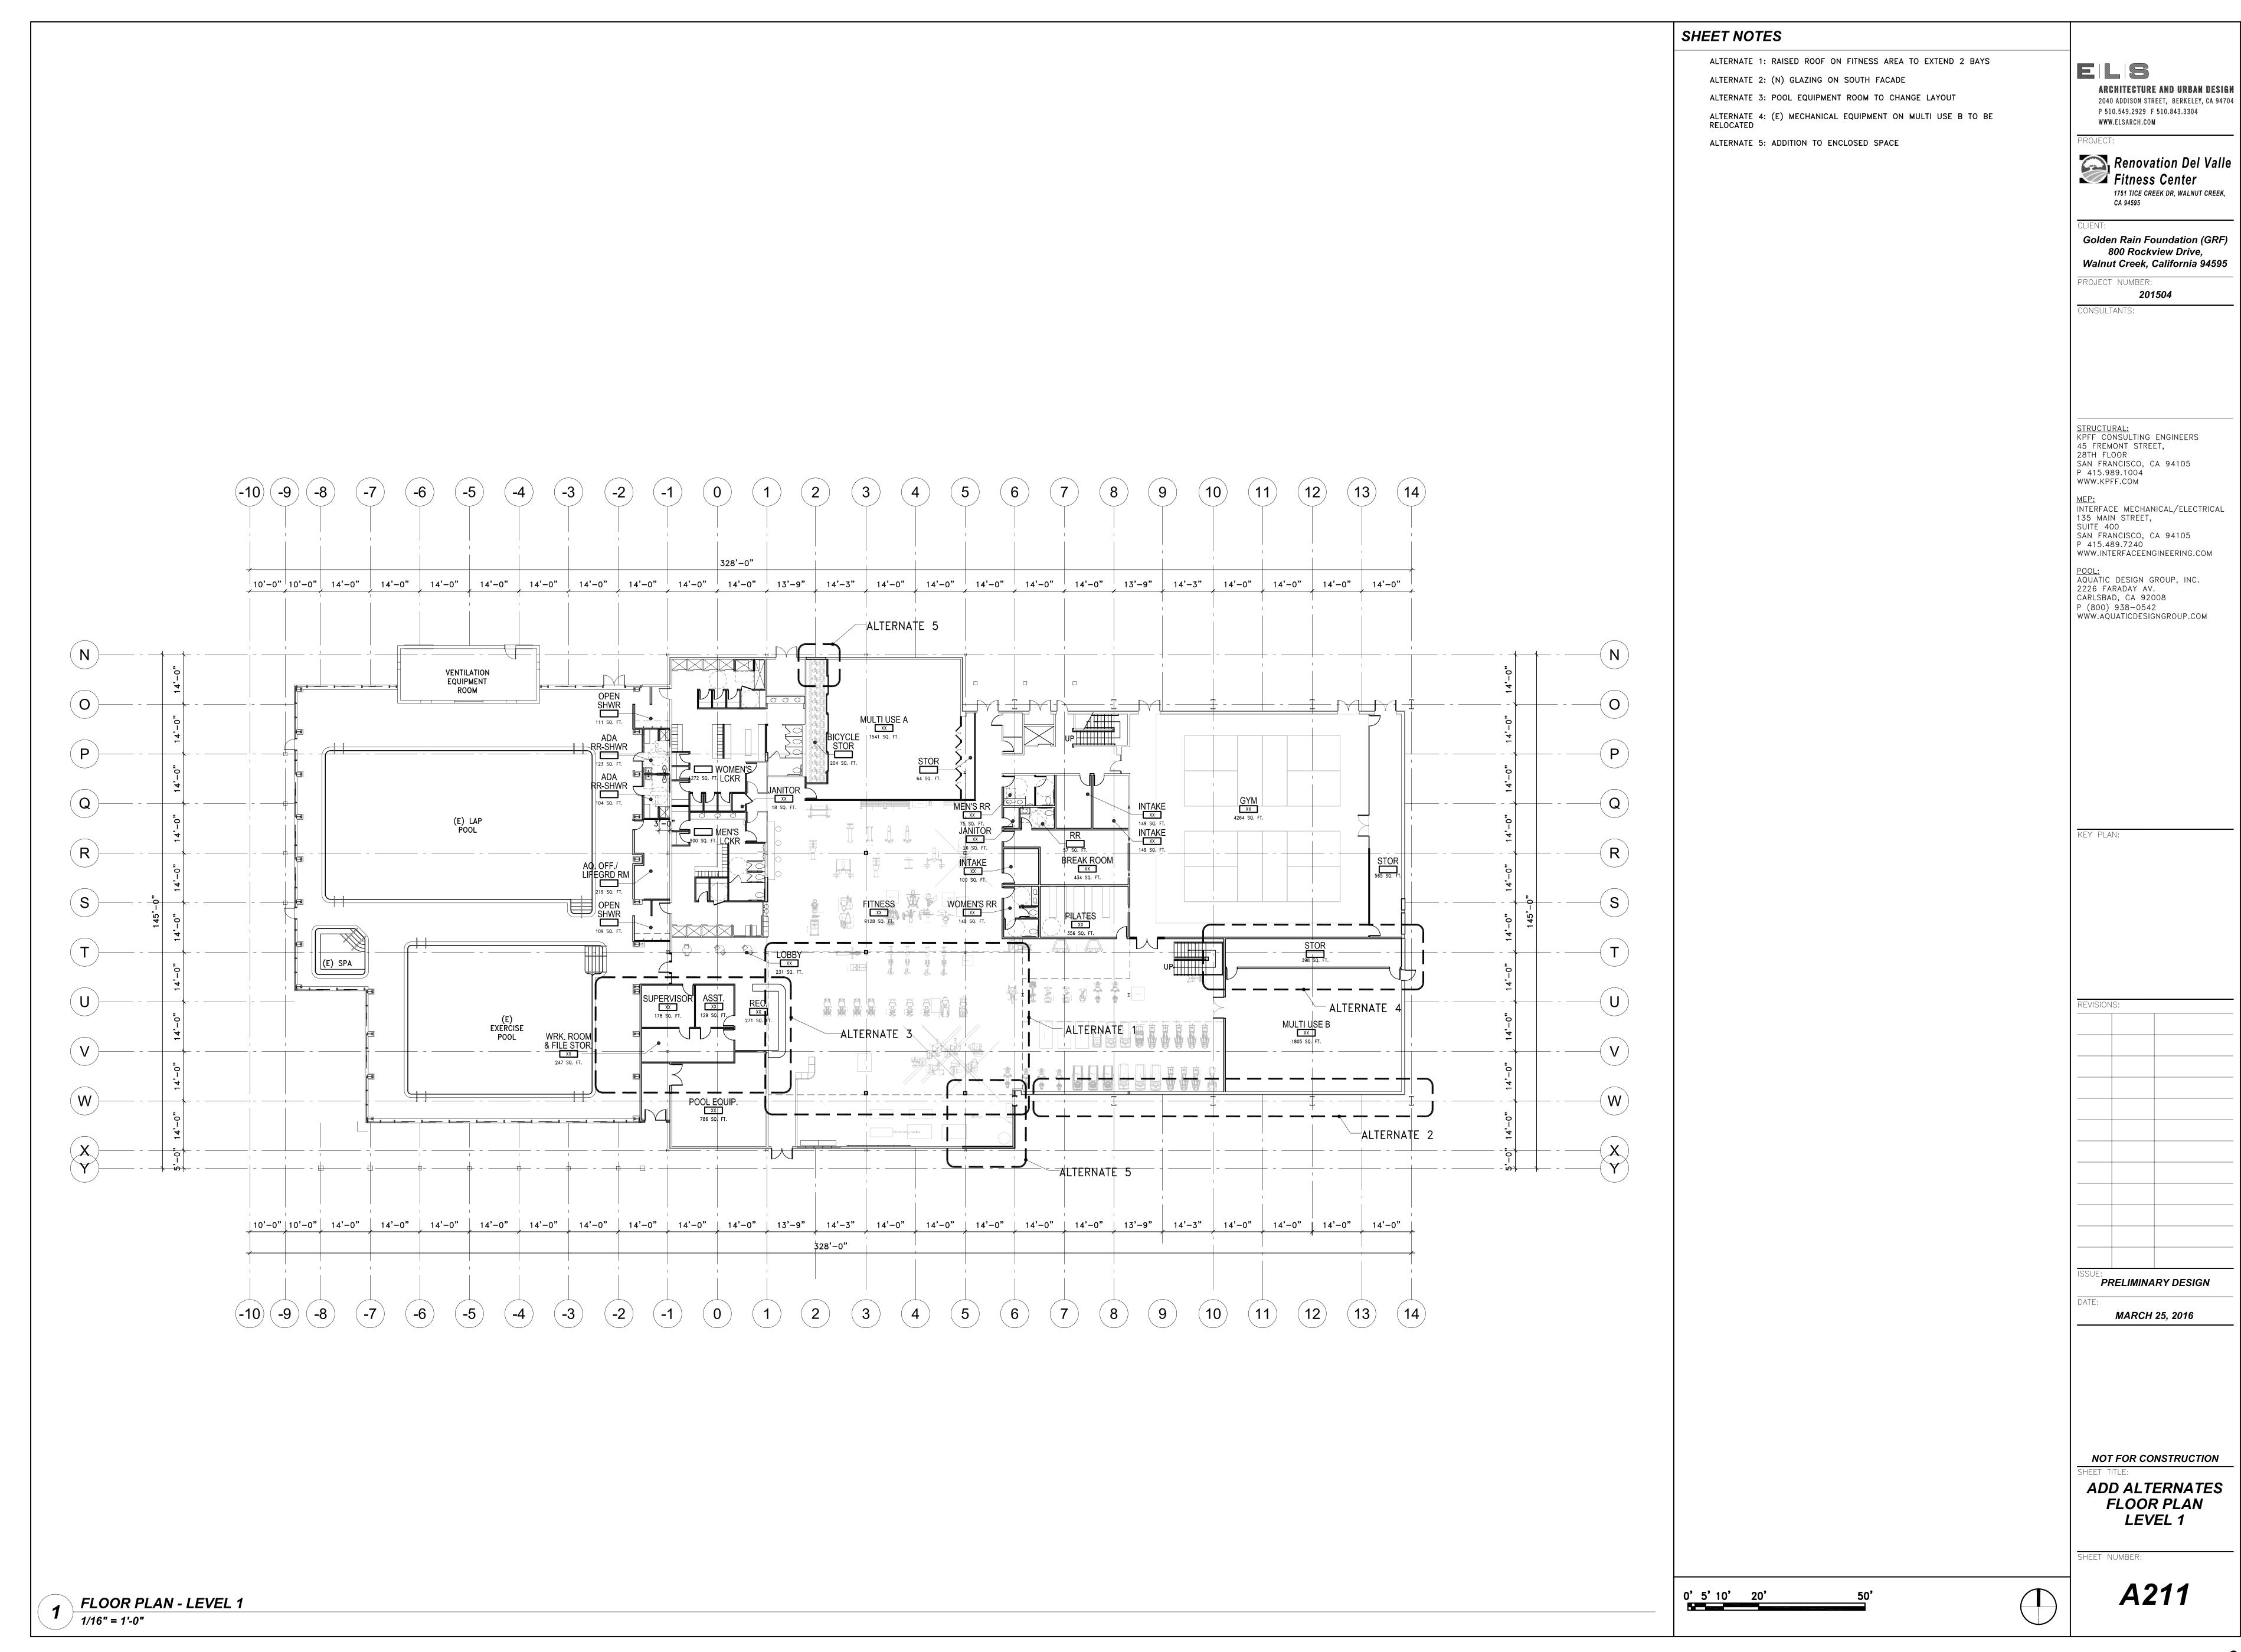

Based on the input received, ELS has prepared the attached base schematic design and has identified six significant alternates that can be added based on cost estimates currently being prepared. The alternate items include the following:

Add Alternate No. 1: Raise the Roof, Fitness Room. Demolish approximately 3,000 square feet of roof in the Fitness Room and install a new roof about 8' higher, with clerestory windows all around. Remove and relocate 3 columns and extend 3 existing columns; relocate mechanical, electrical and sprinklers in the affected area. Add cantilevered entry canopy. Note that removal and replacement of rooftop mechanical equipment is a part of the Base Design, not this Alternate.

Add Alternate No. 2: Add Multi Use Room B Windows. Cut new full height window openings into the south wall of Multi Use B. Add vertical sunscreen louvers at the upper windows and horizontal trellis to shade the lower windows. Provide steel tubes and headers at the new openings and strengthen the remaining shear walls as required for lateral bracing. Note that demolition of the existing porte couchere, covered walkway and entry doors are a part of the Base Design.

Add Alternate No. 3: Reconfigure Pool Equipment Room. Rearrange pool equipment to remove the "L" that restricts the layout of the reception counter.

Add Alternate No. 4: Relocate Multi Use B Storage & Mechanical Equipment. Demolish existing storage room and mechanical mezzanine. Provide new storage room at the north wall of Multi Use Room B to achieve a more functional room configuration. Locate new mechanical equipment on the high roof; extend new ducts from the new location; and strengthen roof as required. Note that the replacement of mechanical equipment in the current location is a part of the Base Design, not this Alternate.

Add Alternate No. 5: Expand Building Footprint in 2 Areas. Fully enclose 2 small outdoor areas that are currently partially enclosed: 1.) Southside, outside the Women's Restroom and adjacent to the porte couchere and aerobics studio; 2.) Northside, outside the kitchen corridor service door.