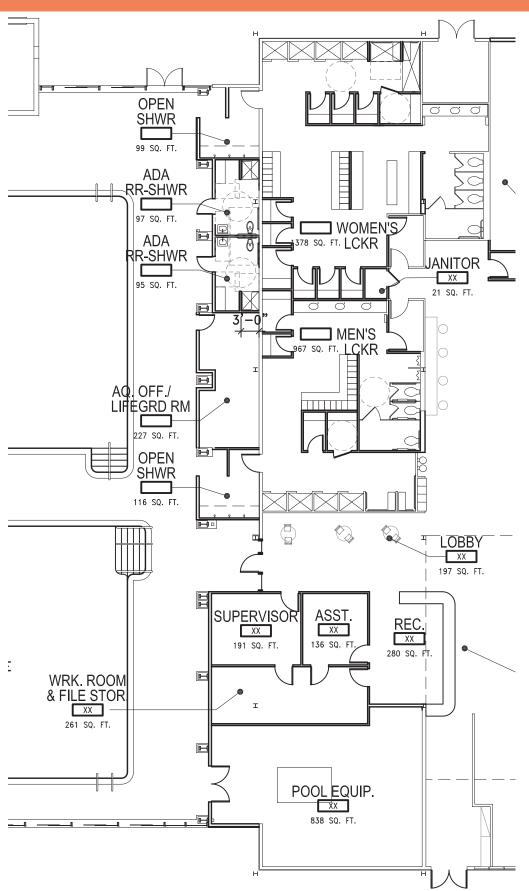

#### **BACKGROUND:**

The AAC is being asked to review the proposed improvements that will impact the use of the Del Valle pools. These improvements include the renovation of the locker rooms, new entry for the complex, unisex changing rooms on the pool deck, showers on the pool deck, expanded office for pool staff, and possible reconfiguration of the pool pump room including the addition of an Ultra Violet sanitation system.

# 4) ENTRY/LOBBY & LOCKERS