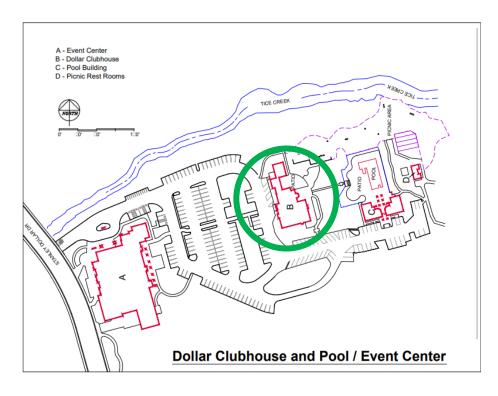

## **LOCATION**

The Dollar Clubhouse is comprised of a group of two buildings. The rentable spaces are all located in Building B.

The Dollar Clubhouse, the former home of the family of R. Stanley Dollar, is a stately mansion with a homey feeling. With its charming patio, comfortable rooms, full-service kitchen, and cozy atmosphere, it's a popular place for intimate gatherings.