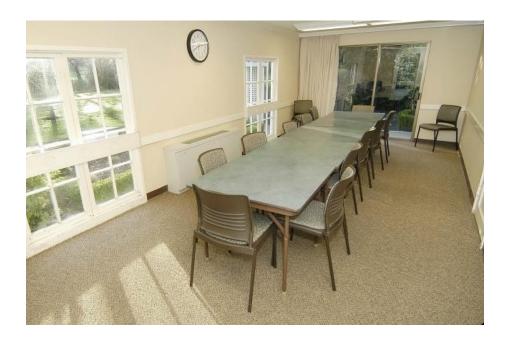

## GARDEN ROOM

#### **CAPACITY**

Chairs

Fixed 20

AVAILABLE EQUIPMENT

TABLES

Fixed 5

CHAIRS

20

The Chess and Garden Rooms are "No Fee-No Service" Rooms meaning they can be used at no cost to Residents and Clubs if no services are required. If services are required, a fee applies.