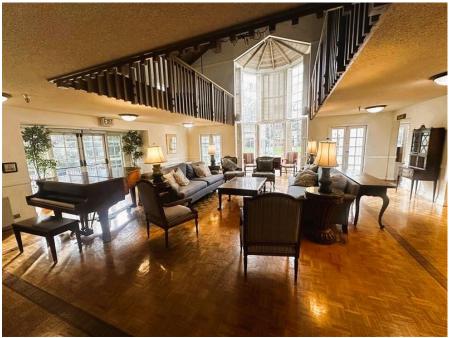

The Dollar Main includes the Living Room, Solarium, Churchill Room, and Kitchen.

Please review the current fee schedule for reservation rates.

The placement of equipment is subject to modification at the discretion of RWC personnel in accordance with applicable Fire Code regulations.