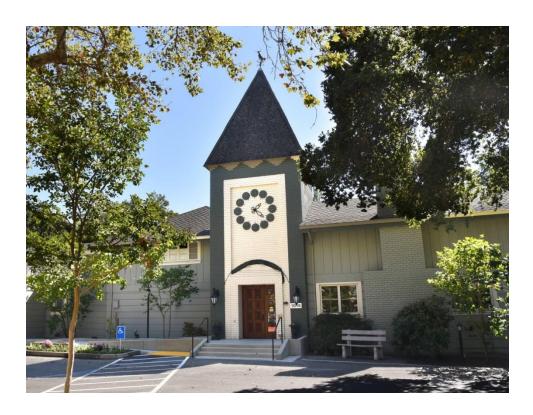

## **DOLLAR CLUBHOUSE**

#### 1015 STANLEY DOLLAR DRIVE

## **LOCATION**

The Dollar Clubhouse is comprised of a group of two buildings. The rentable spaces are all located in Building B.

The Dollar Clubhouse, the former home of the family of R. Stanley Dollar, is a stately mansion with a homey feeling. With its charming patio, comfortable rooms, full-service kitchen, and cozy atmosphere, it's a popular place for intimate gatherings.