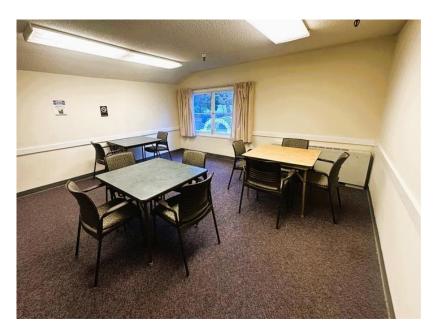

## **CARD ROOM #2**

#### **CAPACITY**

Fixed 20

#### **AVAILABLE EQUIPMENT**

#### **TABLES**

Card 5

#### **CHAIRS**

Chairs 20

The Card Rooms are "No Fee-No Service" Rooms meaning they can be used at no cost to Residents and Clubs if no services are required. If services are required, a fee applies.