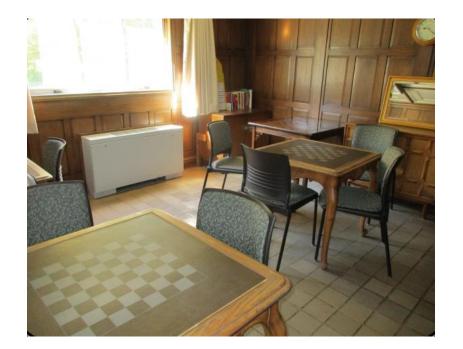

The Dollar Main includes the Living Room, Solarium, Churchill Room, and Kitchen.

Please review the current fee schedule for reservation rates.

The placement of equipment is subject to modification at the discretion of RWC personnel in accordance with applicable Fire Code regulations.