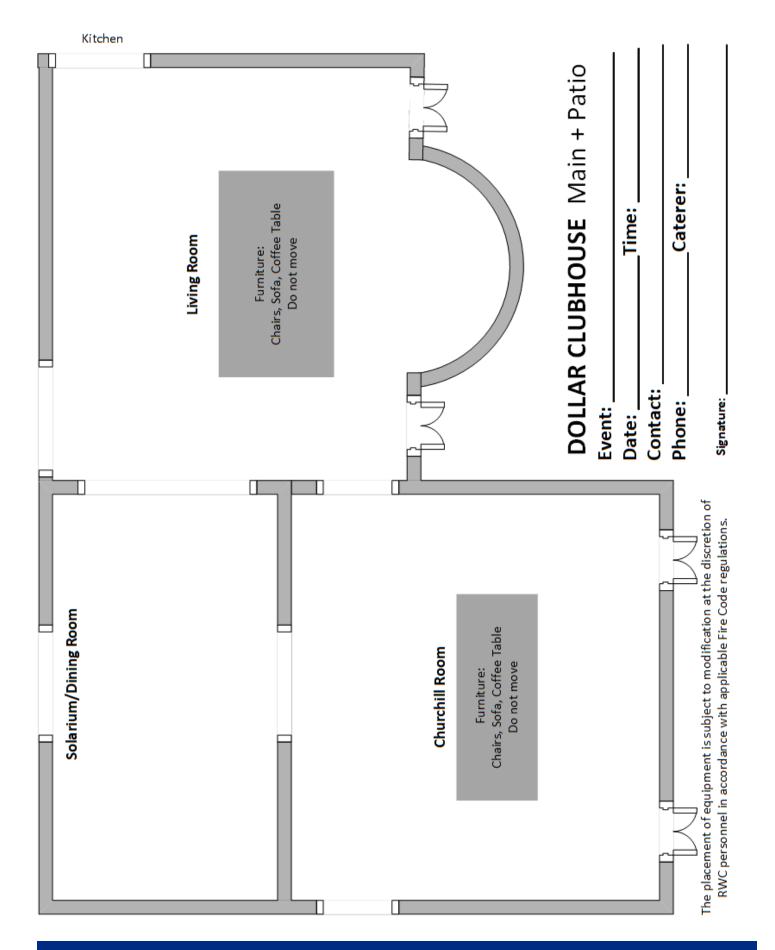

## **CHESS ROOM**

#### **CAPACITY**

Fixed 20

#### **AVAILABLE EQUIPMENT**

#### **TABLES**

Card 5

#### **CHAIRS**

Chairs 20