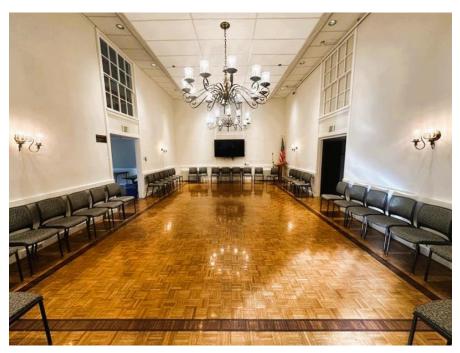

# MAIN ROOM CAPACITY

| Dining   | 48 |
|----------|----|
| Audience | 65 |

The Dollar Main includes the Living Room, Solarium, Churchill Room, and Kitchen.

Please review the current fee schedule for reservation rates.

The placement of equipment is subject to modification at the discretion of RWC personnel in accordance with applicable Fire Code regulations.