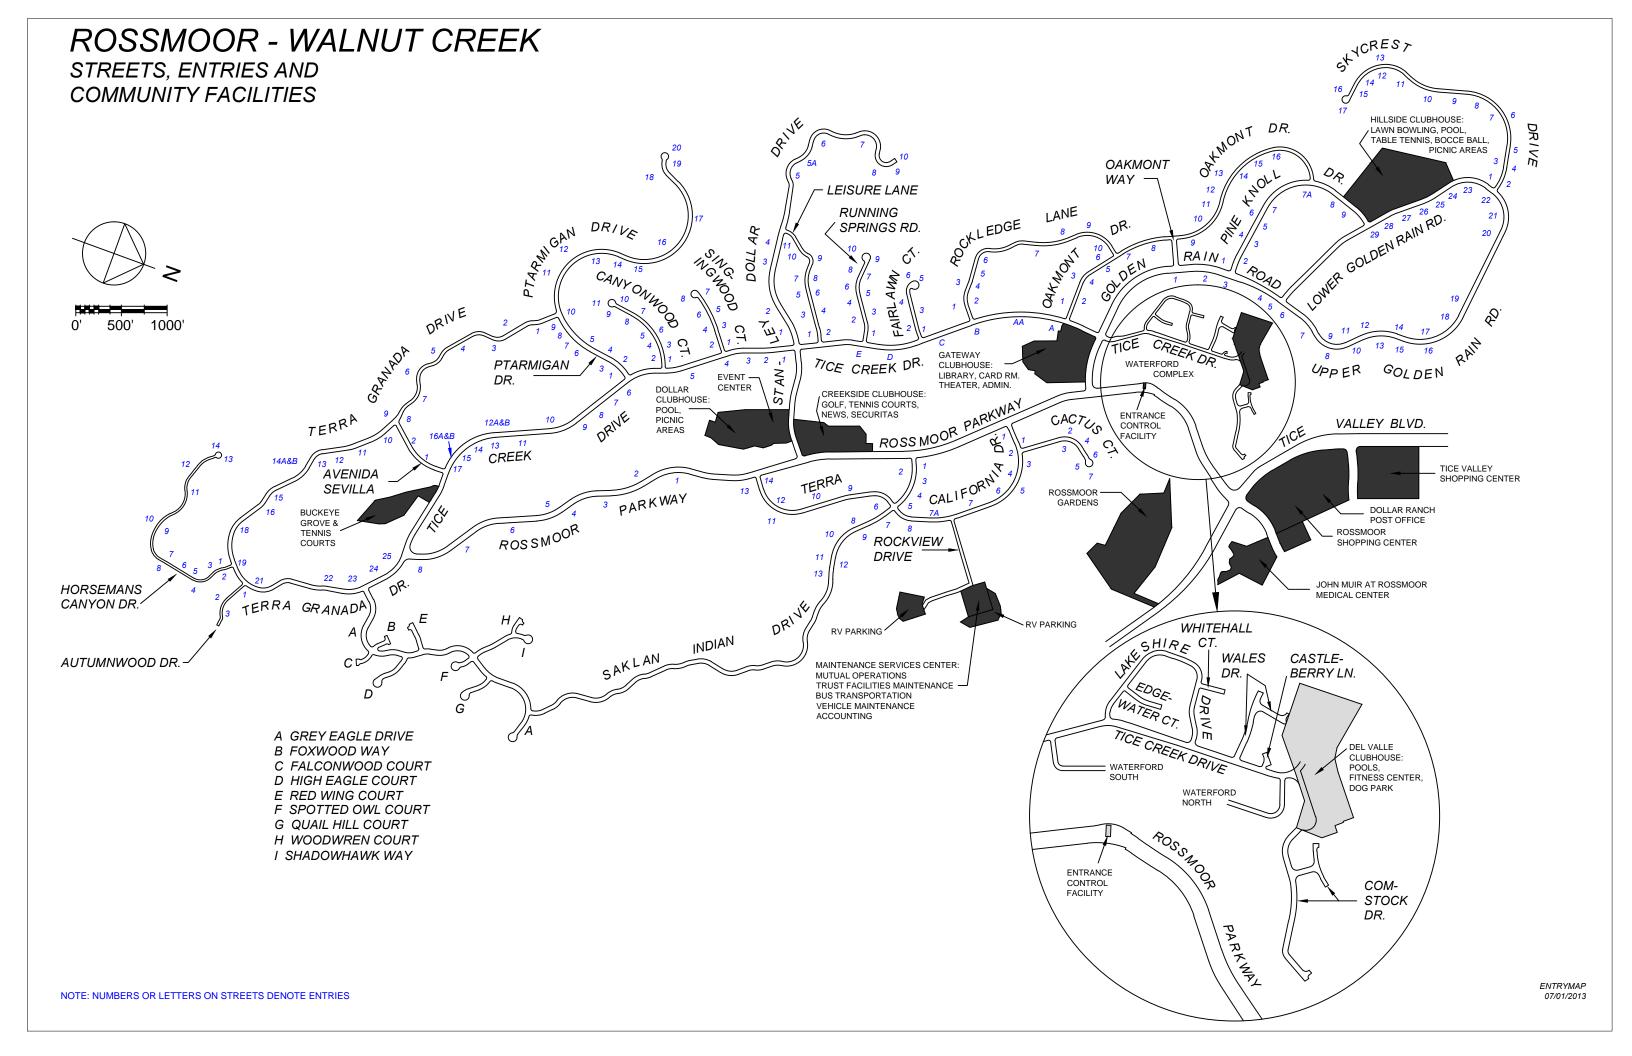

| Date                                                                                                                      |  |
| Second N                                            | Name on Account (Please Pr                                                                                               | rint)                                                                                                |                                                                                                                           |  |

ALL WRITTEN DEBIT AUTHORIZATIONS PROVIDE THAT THE AUTHORIZATION MAY BE REVOKED ONLY BY NOTIFYING THE **HOME OWNER'S ASSOCIATION** IN THE MANNER SPECIFIED ABOVE.

Signature

MAIL LETTER TO: 800 ROCKVIEW DRIVE, WALNUT CREEK, CA 94595 OR

Date