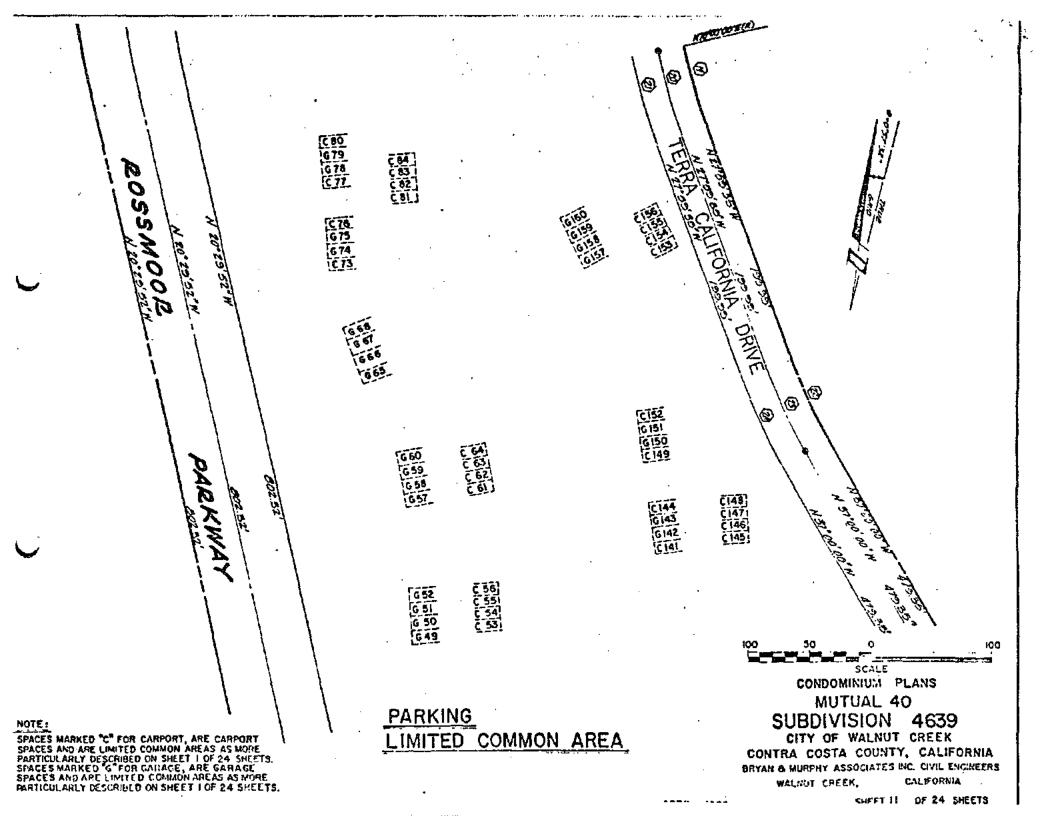

ING IS SHOWN HEREON. BENCH MARK: BM. No. 1019, ELEVATION 217.50, IN MEDIAN STRIP, STATION 41+00 ROSSMOOR PARKWAY, CHISELED CROSS AT THE N.W. CORNER LIGHT STANDARD BASE. NOTE: PLANS AMENDED APRIL 1975 TO REFLECT CHANGE OF BLDG 4009 DELETING 2 DWELLING UNITS B DELETING 4 CARPORTS, CARPORT NUMBERS C-69 THROUGH C-72 NOT USED. ЮŌ SCALE CONDOMINIUM PLANS LEGEND MUTUAL 40 MOCATES UNIT NUMBER SADICATES UPPER ELEVATION SUBDIVISION 4639 NOTE MANGATES LOWER ELEVATION CITY OF WALNUT CREEK BUILDING DIMENSIONS & TIES SHOWN ARE TO MINCATES PATIO AREA EXTERIOR LIMITS OF BUILDINGS. INTERIOR CONTRA COSTA COUNTY, CALIFORNIA DIMENSIONS OF INDIVIDUAL UNITS ARE SHOWN INDICATES BALCONY AREA BRYAN B MURPHY ASSOCIATES INC. CIVIL ENGINEERS ON THE BUILDING DETAIL PLANS.

WALNUT CREEK.

CALIFORNIA



























4005 4007 4011 4016 CONDOMINIUM PLANS MUTUAL 40

### SUBDIVISION 4639

CONTRA COSTA COUNTY, CALIFORNIA

BRYAN & MURPHY ASSOCIATES ING. CIVIL ENGINEERS WALNUT CREEK. SALIFORNIA

いいことてきん へとうけ さいニャテン



FIRST LEVEL BUILDINGS

4012

CONDOMINIUM PLANS MUTUAL 40

### SUBDIVISION 4639

CITY OF WALNUT CREEK CONTRA COSTA COUNTY, CALIFORNIA

BRYAN & MURPHY ASSOCIATES INC. CIVIL ENGINEERS CALIFORNIA WALHUT CREEK.

SHEET IS OF 24 SHEETS



4012

CONDOMINIUM PLANS

SUBDIVISION 4639

CITY OF WALNUT CREEK CONTRA COSTA COUNTY, CALIFORNIA

BRYAN & MURPHY ASSOCIATES INC. CIVIL ENGINEERS WALNUT CREEK. CALIFORNIA

SHEET IS OF 24 SHEETS



FIRST LEVEL BUILDINGS

4003 4008 4020 4023 CONDOMINIUM PLANS MUTUAL 40 SUBDIVISION 4639

CITY OF WALNUT CREEK CONTRA COSTA COUNTY, CALIFORNIA

BRYAN & MURPHY ASSOCIA