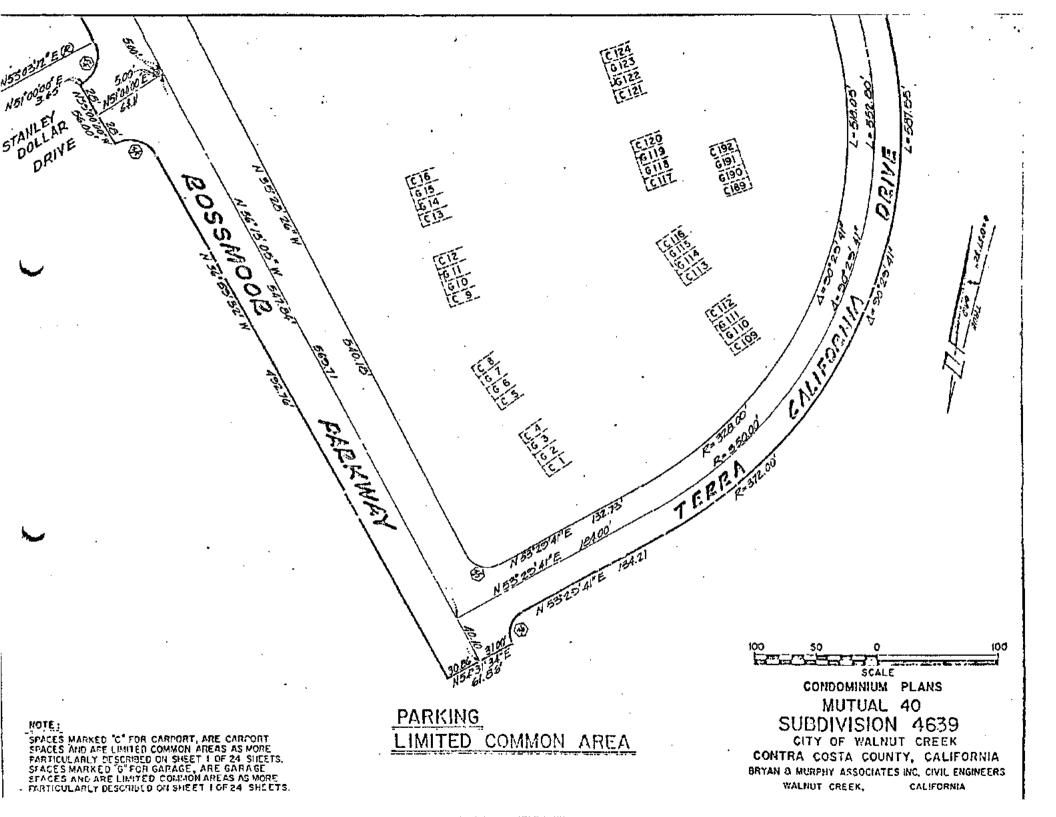

MITS OF THE UNITS SHOWN HEREON ARE PLANES, AND ARE DESCRIBED AS UPPER AND LOWER ELEVATIONS. THE UPPER AND LOWER LIMIT FOR THE UNITS IN EACH BUILDING IS SHOWN HEREON. BENCH MARK: BM. No. 1019, ELEVATION 317.50, IN MEDIAN STRIP, STATION 41+00 ROSSMOOR PARKWAY, CHISELED CROSS AT THE N.W. CORNER LIGHT STANDARD BASE. SCALE CONDOMINIUM PLANS LEGEND MUTUAL 40 INDICATES UNIT NUMBER SUBDIVISION 4639 INDICATES UPPER ELEVATION INDICATES LOWER ELEVATION CITY OF WALNUT CREEK

BUILDING DIMENSIONS & TIES SHOWN ARE TO EXTERIOR LIMITS OF BUILDINGS. INTERIOR

ON THE BUILDING DETAIL PLANS.

DIMENSIONS OF MOIVIDUAL UNITS ARE SHOWN

INDICATES PATIO AREA

INDICATES BALCONY AREA

ЮО

CONTRA COSTA COUNTY, CALIFORNIA

BRYAN & MURPHY ASSOCIATES INC. CIVIL ENGINEERS

CALIFORNIA

WALNUT CREEK.



























4005 4007 4009 4011 4016 CONDOMINIUM PLANS MUTUAL 40

SUBDIVISION 4639

CITY OF WALNUT CREEK CONTRA COSTA COUNTY, CALIFORNIA

BRYAN & MURPHY ASSOCIATES INC. CIVIL ENGINEERS WALNUT CREEK. CALIFORNIA

SHEET 14 OF 24 SHEETS



4012 CONDOMINIUM PLANS MUTUAL 40 SUBDIVISION 4639

CITY OF WALHUT CREEK CONTRA COSTA COUNTY, CALIFORNIA

BRYAN & MURPHY ASSOCIATES INC. CIVIL ENGINEERS WALNUT CREEK, CALIFORNIA



SECOND LEVEL BUILDINGS

# BUILDING DETAILS

4012

CONDOMINIUM PLANS
MUTUAL 40
SUBDIVISION 4639

CITY OF WALHUT CREEK CONTRA COSTA COUNTY, CALIFORNIA

BRYAH & MURPHY ASSIGNATES INC. CIVIL ENGINEERS WALHUT GREEK, CALIFORNIA

AMOUNT. 1074

SHEETIG OF 24 SKEETS /



FIRST LEVEL BUILDINGS

4003 4008 4020 4023 CONDOMINIUM PLANS MUTUAL 40 SUBDIVISION 4639

CITY OF WALNUT CREEK CONTRA COSTA COUNTY