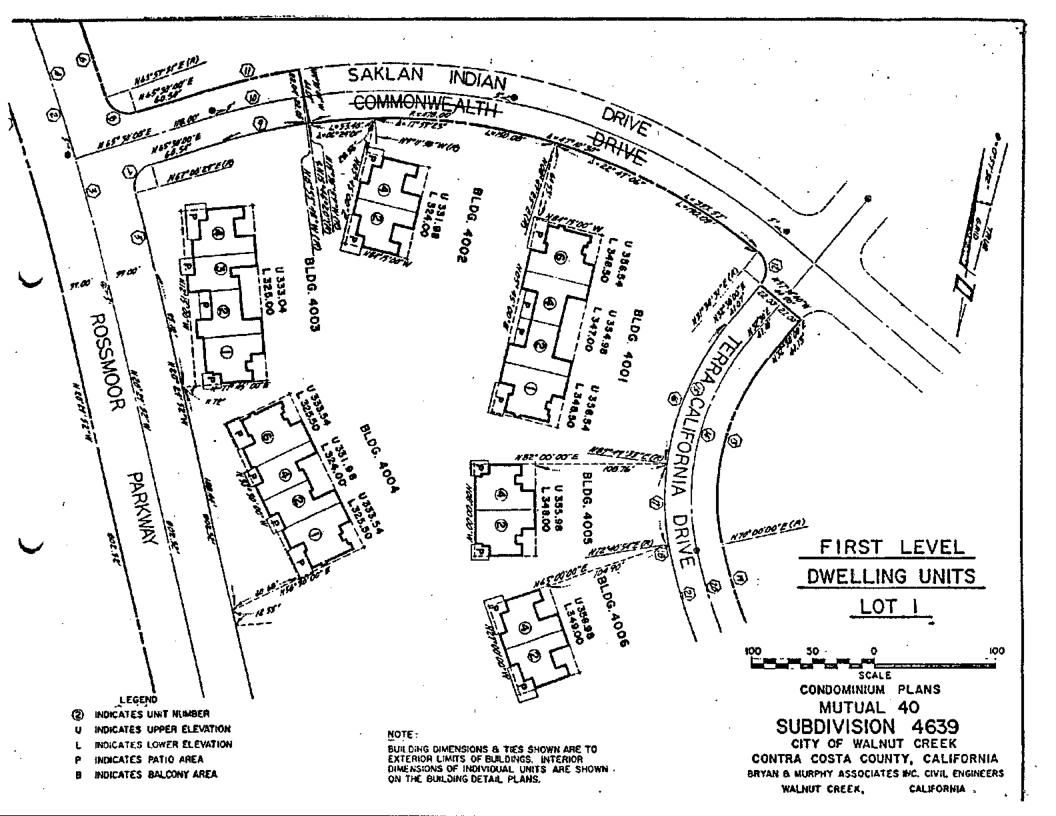

UNITS N EACH BUILDING IS SHOWN HEREON. BENCH MARK: BM. No. 1019, ELEVATION 217.50, IN MEDIAN STRIP, STATION 41+00 ROSSMOOR PARKWAY, CHISELED CROSS AT THE N.W. CORNER LIGHT STANDARD BASE. NOTE: PLANS AMENDED APRIL 1975 TO REFLECT CHANGE OF BLDG 4009 DELETING 2 DWELLING UNITS B DELETING 4 CARPORTS, CARPORT NUMBERS C-69 THROUGH C-72 NOT USED. ЮŌ SCALE CONDOMINIUM PLANS LEGEND MUTUAL 40 MOCATES UNIT NUMBER SADICATES UPPER ELEVATION SUBDIVISION 4639 NOTE MANGATES LOWER ELEVATION CITY OF WALNUT CREEK BUILDING DIMENSIONS & TIES SHOWN ARE TO MINCATES PATIO AREA EXTERIOR LIMITS OF BUILDINGS. INTERIOR CONTRA COSTA COUNTY, CALIFORNIA DIMENSIONS OF INDIVIDUAL UNITS ARE SHOWN INDICATES BALCONY AREA BRYAN B MURPHY ASSOCIATES INC. CIVIL ENGINEERS ON THE BUILDING DETAIL PLANS.

WALNUT CREEK.

CALIFORNIA



























4005 4007 4011 4016 CONDOMINIUM PLANS MUTUAL 40

### SUBDIVISION 4639

CONTRA COSTA COUNTY, CALIFORNIA

BRYAN & MURPHY ASSOCIATES ING. CIVIL ENGINEERS WALNUT CREEK. SALIFORNIA

いいことてきん へとうけ さいニャテン



FIRST LEVEL BUILDINGS

4012

CONDOMINIUM PLANS MUTUAL 40

### SUBDIVISION 4639

CITY OF WALNUT CREEK CONTRA COSTA COUNTY, CALIFORNIA

BRYAN & MURPHY ASSOCIATES INC. CIVIL ENGINEERS CALIFORNIA WALHUT CREEK.

SHEET IS OF 24 SHEETS



4012

CONDOMINIUM PLANS

SUBDIVISION 4639

CITY OF WALNUT CREEK CONTRA COSTA COUNTY, CALIFORNIA

BRYAN & MURPHY ASSOCIATES INC. CIVIL ENGINEERS WALNUT CREEK. CALIFORNIA

SHEET IS OF 24 SHEETS



FIRST LEVEL BUILDINGS

4003 4008 4020 4023 CONDOMINIUM PLANS MUTUAL 40 SUBDIVISION 4639

CITY OF WALNUT CREEK CONTRA COSTA COUNTY, CALIFORNIA

BRYA