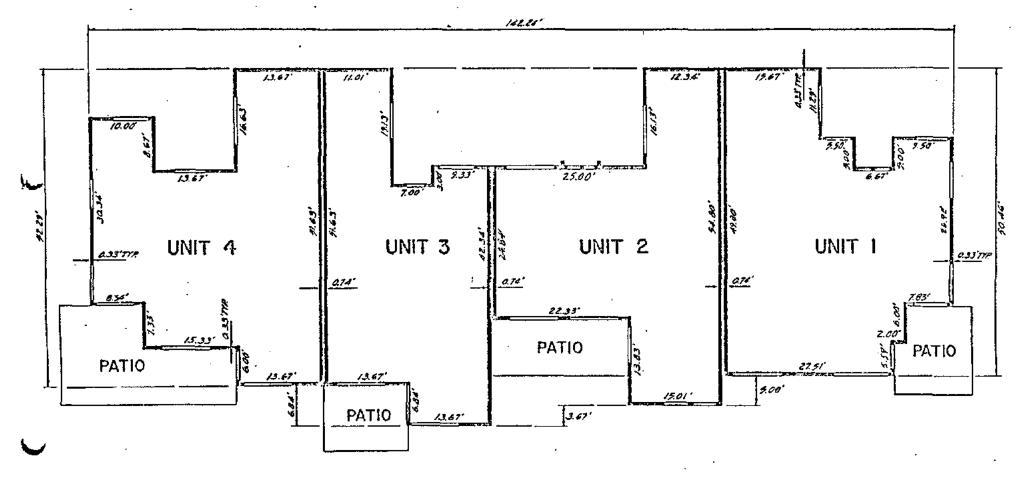

Property subject to its provisions.

- 16. "Project" means the real property described in Exhibit A and the 116 condominium living units together with their accompanying common area in the first increment of the Development to which these covenants, conditions and restrictions apply.
- 17. "Restrictions" means this Declaration of Covenants, Conditions and Restrictions as amended from time to time.
- 18. "Rules" of the Board means rules adopted by the Mutual Board.
- 19. Unit means a "unit" as defined in Section 1350 (2) of the Civil Code, i.e., that portion of any Condominium or Proposed Condominium which is not owned in common with other Owners, and which is designated as a Unit in the Plan. The boundaries of a Unit are designated in Section 1353 of the Civil Code, provided that all doors and windows of a Unit and all fixtures and utility installations located within a Unit including without limitation hot water heaters, space heaters and kitchen, bathroom and lighting fixtures, and all air conditioning equipment serving a Unit, but outside of such Unit, shall be a part of each Unit, provided further that soffits and furred down ceilings shall not be a part of such Unit. However, if at the time any Condominium in the Project is conveyed, one or more buildings in which Units shown on the Plan are to be located have not yet been built, each such Unit shall be deemed to have the boundaries shown on the Plan. Whenever, within (20) years after conveyance of the first Condominium in the Project, a building is built substantially in conformity with the original plans therefore as reflected by the Unit boundaries shown on the Plan for such Projects, the boundaries of all Units within such building shall thereafter be as described in the second sentence of this paragraph and the boundaries of the Common Areas shall be altered correspondingly.