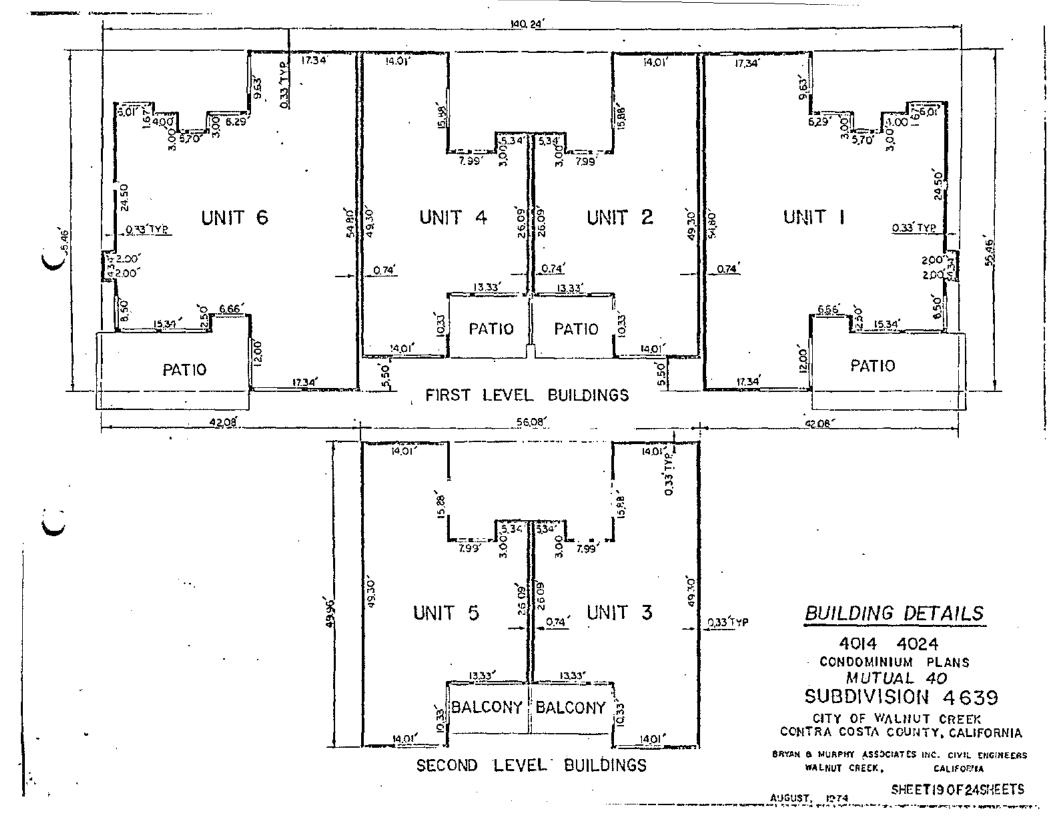

Property subject to its provisions.

- 16. "Project" means the real property described in Exhibit A and the 116 condominium living units together with their accompanying common area in the first increment of the Development to which these covenants, conditions and restrictions apply.
- 17. "Restrictions" means this Declaration of Covenants, Conditions and Restrictions as amended from time to time.
- 18. "Rules" of the Board means rules adopted by the Mutual Board.
- 19. Unit means a "unit" as defined in Section 1350 (2) of the Civil Code, i.e., that portion of any Condominium or Proposed Condominium which is not owned in common with other Owners, and which is designated as a Unit in the Plan. The boundaries of a Unit are designated in Section 1353 of the Civil Code, provided that all doors and windows of a Unit and all fixtures and utility installations located within a Unit including without limitation hot water heaters, space heaters and kitchen, bathroom and lighting fixtures, and all air conditioning equipment serving a Unit, but outside of such Unit, shall be a part of each Unit, provided further that soffits and furred down ceilings shall not be a part of such Unit. However, if at the time any Condominium in the Project is conveyed, one or more buildings in which Units shown on the Plan are to be located have not yet been built, each such Unit shall be deemed to have the boundaries shown on the Plan. Whenever, within (20) years after conveyance of the first Condominium in the Project, a building is built substantially in conformity with the original plans therefore as reflected by the Unit boundaries shown on the Plan for such Projects, the boundaries of all Units within such building shall thereafter be as described in the second sentence of this paragraph and the boundaries of the Common Areas shall be altered correspondingly.