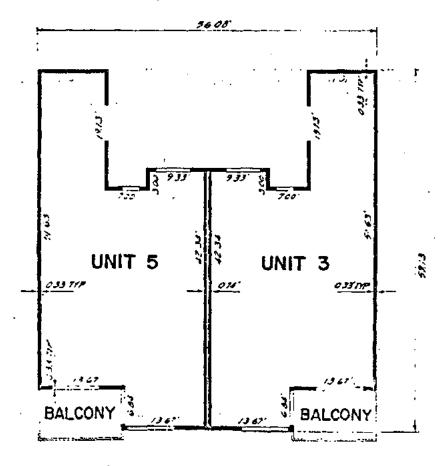

NUT CREEK CONTRA COSTA COUNTY, CALIFORNIA

BRYAN & MURPHY ASSOCIATES INC. CIVIL ENGINEERS CALIFORNIA WALHUT CREEK.

SHEET IS OF 24 SHEETS



4012

CONDOMINIUM PLANS

SUBDIVISION 4639

CITY OF WALNUT CREEK CONTRA COSTA COUNTY, CALIFORNIA

BRYAN & MURPHY ASSOCIATES INC. CIVIL ENGINEERS WALNUT CREEK. CALIFORNIA

SHEET IS OF 24 SHEETS



FIRST LEVEL BUILDINGS

4003 4008 4020 4023 CONDOMINIUM PLANS MUTUAL 40 SUBDIVISION 4639

CITY OF WALNUT CREEK CONTRA COSTA COUNTY, CALIFORNIA

BRYAN & MURPHY ASSOCIATES INC CIVIL ENGINEERS **CALIFORNIA** WALNUT CREEK.

SHEET 17 OF 24 SHEETS



4002 4006 4010 CONDOMINIUM PLANS MUTUAL 40

### SUBDIVISION 4639

CITY OF WALNUT CREEK CONTRA COSTA COUNTY, CALIFORNIA

BRITAN B MURPHY ASSOCIATES INC. CIVIL ENGINEERS WALNUT GREEK, GALIFOTORIA

SHEETIN OF24 SHEETS







SECOND LEVEL BUILDINGS

4004 4015 4017 4021 4022 CONDOMINIUM PLANS

MUTUAL 40

SUBDIVISION 4639

CITY OF WALNUT CREEK CONTRA COSTA COUNTY, CALIFORNIA

BRYAN & MURPHY ASSOCIATES INC. CIVIL ENGINEERS CALIFORNIA WALNUT GREEK,





FIRST LEVEL BUILDINGS

4009 4013 4019

CONDOMINIUM PLANS
MUTUAL 40

SUBDIVISION 4639

CITY OF WALNUT CREEK CONTRA COSTA COUNTY, CALIFORNIA

BRYAN & MEMPHY ASSOCIATES INC. CIVIL ENGINEERS
WALNUT CREEK. CALIFORNA

SHEET230F24SHEETS

APRIL 197



4025

CONDOMINIUM PLANS MUTUAL 40 SUBDIVISION 4639

CITY OF WALNUT CREEK CONTRA COSTA COUNTY, CALIFORNIA

BRYAN & MURPHY ASSOCIATES INC. CIVIL ENGINEERS CALIFORNIA. WALNUT CREEK.

SHEET 240F24, SHEETS

# GENERAL NOTES: THE COMMON AREA IS ALL OF LOT 1 SUBDIVISION 4639 AREAS DESIGNATED AS GARAGE OR "G" FOR EXCEPT THE 116 UNITS