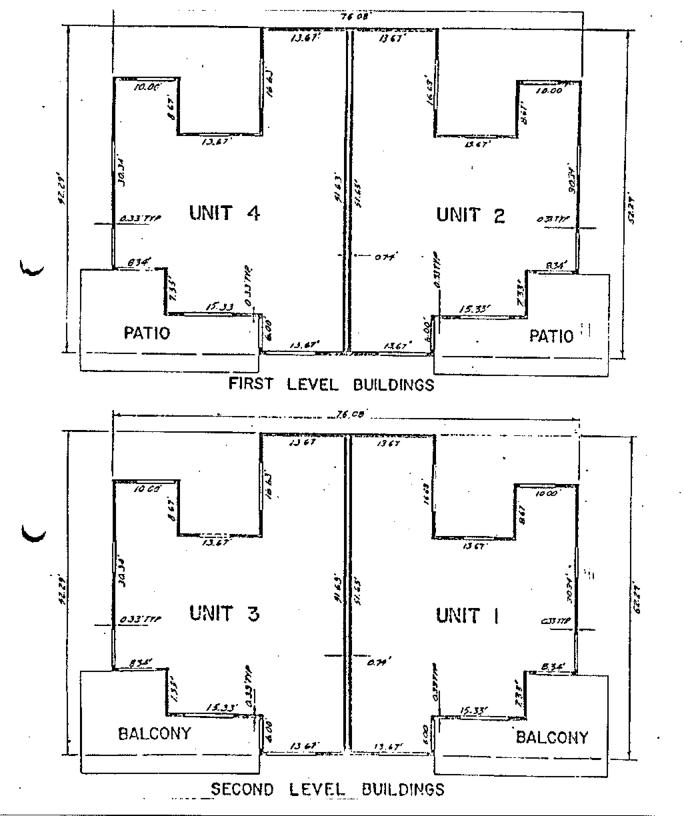

Property subject to its provisions.

- 16. "Project" means the real property described in Exhibit A and the 116 condominium living units together with their accompanying common area in the first increment of the Development to which these covenants, conditions and restrictions apply.
- 17. "Restrictions" means this Declaration of Covenants, Conditions and Restrictions as amended from time to time.
- 18. "Rules" of the Board means rules adopted by the Mutual Board.
- 19. Unit means a "unit" as defined in Section 1350 (2) of the Civil Code, i.e., that portion of any Condominium or Proposed Condominium which is not owned in common with other Owners, and which is designated as a Unit in the Plan. The boundaries of a Unit are designated in Section 1353 of the Civil Code, provided that all doors and windows of a Unit and all fixtures and utility installations located within a Unit including without limitation hot water heaters, space heaters and kitchen, bathroom and lighting fixtures, and all air conditioning equipment serving a Unit, but outside of such Unit, shall be a part of each Unit, provided further that soffits and furred down ceilings shall not be a part of such Unit. However, if at the time any Condominium in the Project is conveyed, one or more buildings in which Units shown on the Plan are to be located have not yet been built, each such Unit shall be deemed to have the boundaries shown on the Plan. Whenever, within (20) years after conveyance of the first Condominium in the Project, a building is built substantially in conformity with the original plans therefore as reflected by the Unit boundaries shown on the Plan for such Projects, the boundaries of all Units within such building shall thereafter be as described in the second sentence of this paragraph and the boundaries of the Common Areas shall be altered correspondingly.