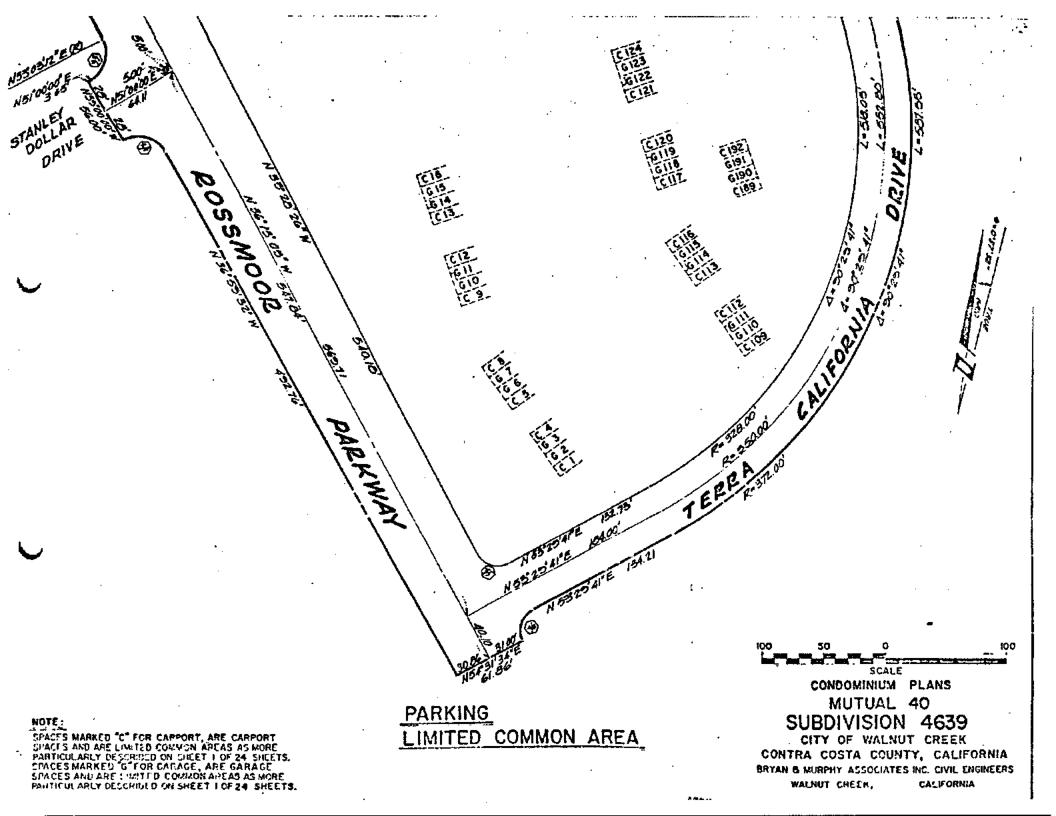

IS SHOWN HEREON. BENCH MARK: BM. No. 1019, ELEVATION 217.50, IN MEDIAN STRIP, STATION 41+00 ROSSMOOR PARKWAY, CHISELED CROSS AT THE N.W. CORNER LIGHT STANDARD BASE. NOTE: PLANS AMENDED APRIL 1975 TO REFLECT CHANGE OF BLDG 4009 DELETING 2 DWELLING UNITS B DELETING 4 CARPORTS, CARPORT NUMBERS C-69 THROUGH C-72 NOT USED. ЮŌ SCALE CONDOMINIUM PLANS LEGEND MUTUAL 40 MOCATES UNIT NUMBER SADICATES UPPER ELEVATION SUBDIVISION 4639 NOTE MANGATES LOWER ELEVATION CITY OF WALNUT CREEK BUILDING DIMENSIONS & TIES SHOWN ARE TO MINCATES PATIO AREA EXTERIOR LIMITS OF BUILDINGS. INTERIOR CONTRA COSTA COUNTY, CALIFORNIA DIMENSIONS OF INDIVIDUAL UNITS ARE SHOWN INDICATES BALCONY AREA BRYAN B MURPHY ASSOCIATES INC. CIVIL ENGINEERS ON THE BUILDING DETAIL PLANS.

WALNUT CREEK.

CALIFORNIA



























4005 4007 4011 4016 CONDOMINIUM PLANS MUTUAL 40

### SUBDIVISION 4639

CONTRA COSTA COUNTY, CALIFORNIA

BRYAN & MURPHY ASSOCIATES ING. CIVIL ENGINEERS WALNUT CREEK. SALIFORNIA

いいことてきん へとうけ さいニャテン



FIRST LEVEL BUILDINGS

4012

CONDOMINIUM PLANS MUTUAL 40

### SUBDIVISION 4639

CITY OF WALNUT CREEK CONTRA COSTA COUNTY, CALIFORNIA

BRYAN & MURPHY ASSOCIATES INC. CIVIL ENGINEERS CALIFORNIA WALHUT CREEK.

SHEET IS OF 24 SHEETS



4012

CONDOMINIUM PLANS

SUBDIVISION 4639

CITY OF WALNUT CREEK CONTRA COSTA COUNTY, CALIFORNIA

BRYAN & MURPHY ASSOCIATES INC. CIVIL ENGINEERS WALNUT CREEK. CALIFORNIA

SHEET IS OF 24 SHEETS



FIRST LEVEL BUILDINGS

4003 4008 4020 4023 CONDOMINIUM PLANS MUTUAL 40 SUBDIVISION 4639

CITY OF WALNUT CREEK CONTRA COSTA COUNTY, CALIFORNIA

BRYAN & MURPHY ASSOCIATES