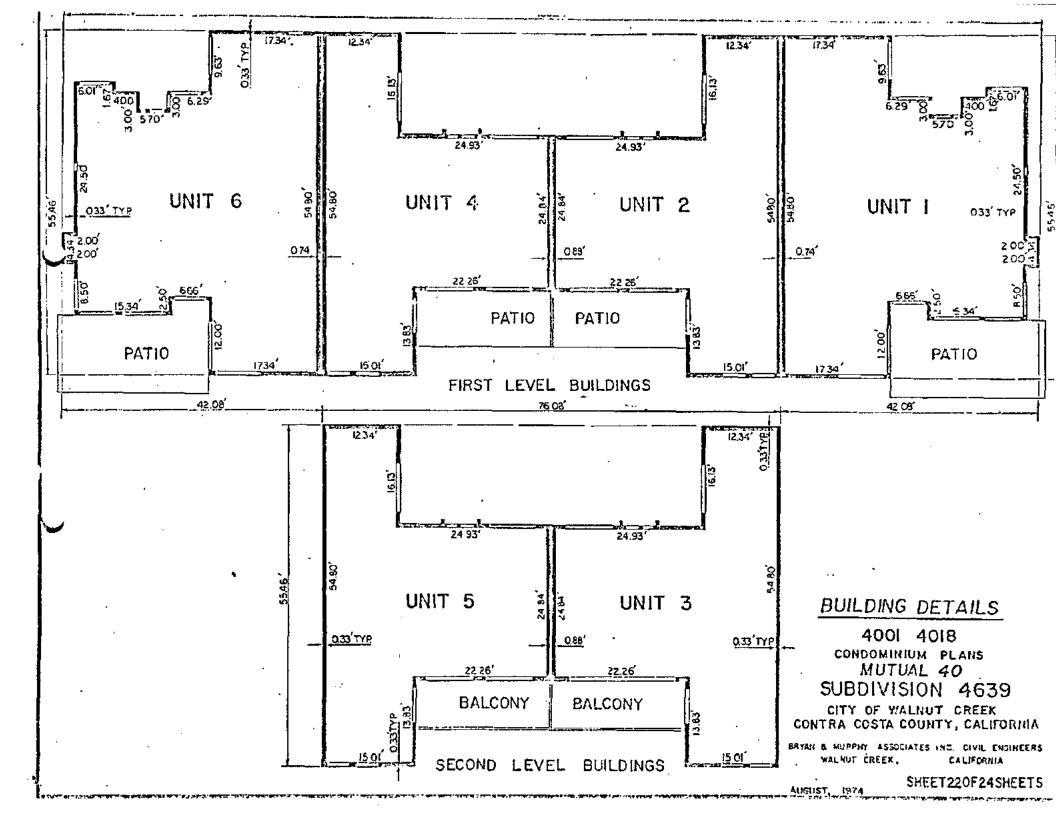

Property subject to its provisions.

- 16. "Project" means the real property described in Exhibit A and the 116 condominium living units together with their accompanying common area in the first increment of the Development to which these covenants, conditions and restrictions apply.
- 17. "Restrictions" means this Declaration of Covenants, Conditions and Restrictions as amended from time to time.
- 18. "Rules" of the Board means rules adopted by the Mutual Board.
- 19. Unit means a "unit" as defined in Section 1350 (2) of the Civil Code, i.e., that portion of any Condominium or Proposed Condominium which is not owned in common with other Owners, and which is designated as a Unit in the Plan. The boundaries of a Unit are designated in Section 1353 of the Civil Code, provided that all doors and windows of a Unit and all fixtures and utility installations located within a Unit including without limitation hot water heaters, space heaters and kitchen, bathroom and lighting fixtures, and all air conditioning equipment serving a Unit, but outside of such Unit, shall be a part of each Unit, provided further that soffits and furred down ceilings shall not be a part of such Unit. However, if at the time any Condominium in the Project is conveyed, one or more buildings in which Units shown on the Plan are to be located have not yet been built, each such Unit shall be deemed to have the boundaries shown on the Plan. Whenever, within (20) years after conveyance of the first Condominium in the Project, a building is built substantially in conformity with the original plans therefore as reflected by the Unit boundaries shown on the Plan for such Projects, the boundaries of all Units within such building shall thereafter be as described in the second sentence of this paragraph and the boundaries of the Common Areas shall be altered correspondingly.