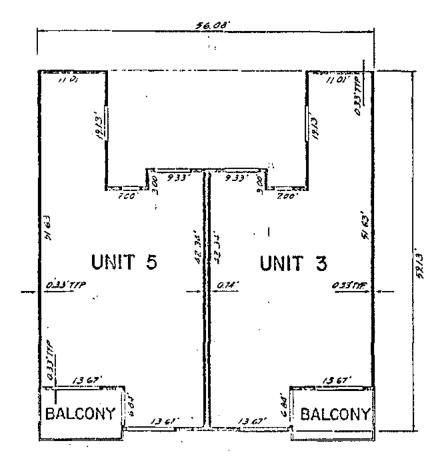

Property subject to its provisions.

- 16. "Project" means the real property described in Exhibit A and the 116 condominium living units together with their accompanying common area in the first increment of the Development to which these covenants, conditions and restrictions apply.
- 17. "Restrictions" means this Declaration of Covenants, Conditions and Restrictions as amended from time to time.
- 18. "Rules" of the Board means rules adopted by the Mutual Board.
- 19. Unit means a "unit" as defined in Section 1350 (2) of the Civil Code, i.e., that portion of any Condominium or Proposed Condominium which is not owned in common with other Owners, and which is designated as a Unit in the Plan. The boundaries of a Unit are designated in Section 1353 of the Civil Code, provided that all doors and windows of a Unit and all fixtures and utility installations located within a Unit including without limitation hot water heaters, space heaters and kitchen, bathroom and lighting fixtures, and all air conditioning equipment serving a Unit, but outside of such Unit, shall be a part of each Unit, provided further that soffits and furred down ceilings shall not be a part of such Unit. However, if at the time any Condominium in the Project is conveyed, one or more buildings in which Units shown on the Plan are to be located have not yet been built, each such Unit shall be deemed to have the boundaries shown on the Plan. Whenever, within (20) years after conveyance of the first Condominium in the Project, a building is built substantially in conformity with the original plans therefore as reflected by the Unit boundaries shown on the Plan for such Projects, the boundaries of all Units within such building shall thereafter be as described in the second sentence of this paragraph and the boundaries of the Common Areas shall be altered correspondingly.