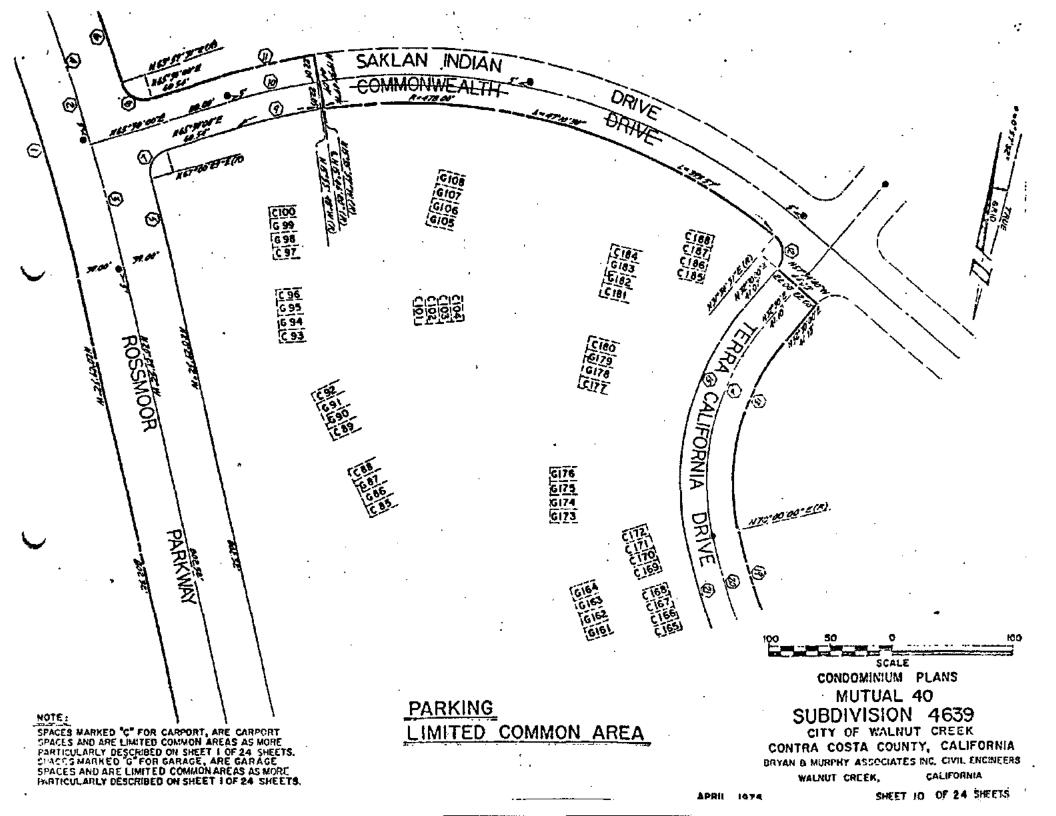

CAL LIMITS OF THE UNITS SHOWN HEREON ARE PLANES, AND ARE DESCRIBED AS UPPER AND LOWER ELEVATIONS. THE UPPER AND LOWER LIMIT FOR THE UNITS IN EACH BUILDING IS SHOWN HEREON. BENCH MARK: BM. No. 1019, ELEVATION 317.50, IN MEDIAN STRIP, STATION 41+00 ROSSMOOR PARKWAY, CHISELED CROSS AT THE N.W. CORNER LIGHT STANDARD BASE. SCALE CONDOMINIUM PLANS LEGEND MUTUAL 40 INDICATES UNIT NUMBER SUBDIVISION 4639 INDICATES UPPER ELEVATION INDICATES LOWER ELEVATION CITY OF WALNUT CREEK

BUILDING DIMENSIONS & TIES SHOWN ARE TO EXTERIOR LIMITS OF BUILDINGS. INTERIOR

ON THE BUILDING DETAIL PLANS.

DIMENSIONS OF MOIVIDUAL UNITS ARE SHOWN

INDICATES PATIO AREA

INDICATES BALCONY AREA

ЮО

CONTRA COSTA COUNTY, CALIFORNIA

BRYAN & MURPHY ASSOCIATES INC. CIVIL ENGINEERS

CALIFORNIA

WALNUT CREEK.



























4005 4007 4009 4011 4016 CONDOMINIUM PLANS MUTUAL 40

SUBDIVISION 4639

CITY OF WALNUT CREEK CONTRA COSTA COUNTY, CALIFORNIA

BRYAN & MURPHY ASSOCIATES INC. CIVIL ENGINEERS WALNUT CREEK. CALIFORNIA

SHEET 14 OF 24 SHEETS



4012 CONDOMINIUM PLANS MUTUAL 40 SUBDIVISION 4639

CITY OF WALHUT CREEK CONTRA COSTA COUNTY, CALIFORNIA

BRYAN & MURPHY ASSOCIATES INC. CIVIL ENGINEERS WALNUT CREEK, CALIFORNIA



SECOND LEVEL BUILDINGS

# BUILDING DETAILS

4012

CONDOMINIUM PLANS
MUTUAL 40
SUBDIVISION 4639

CITY OF WALHUT CREEK CONTRA COSTA COUNTY, CALIFORNIA

BRYAH & MURPHY ASSIGNATES INC. CIVIL ENGINEERS WALHUT GREEK, CALIFORNIA

AMOUNT. 1074

SHEETIG OF 24 SKEETS /



FIRST LEVEL BUILDINGS

4003 4008 4020 4023 CONDOMINIUM PLANS MUTUAL 40 SUBDIVISION 4639

CITY OF WALNUT CREEK CONTRA COSTA