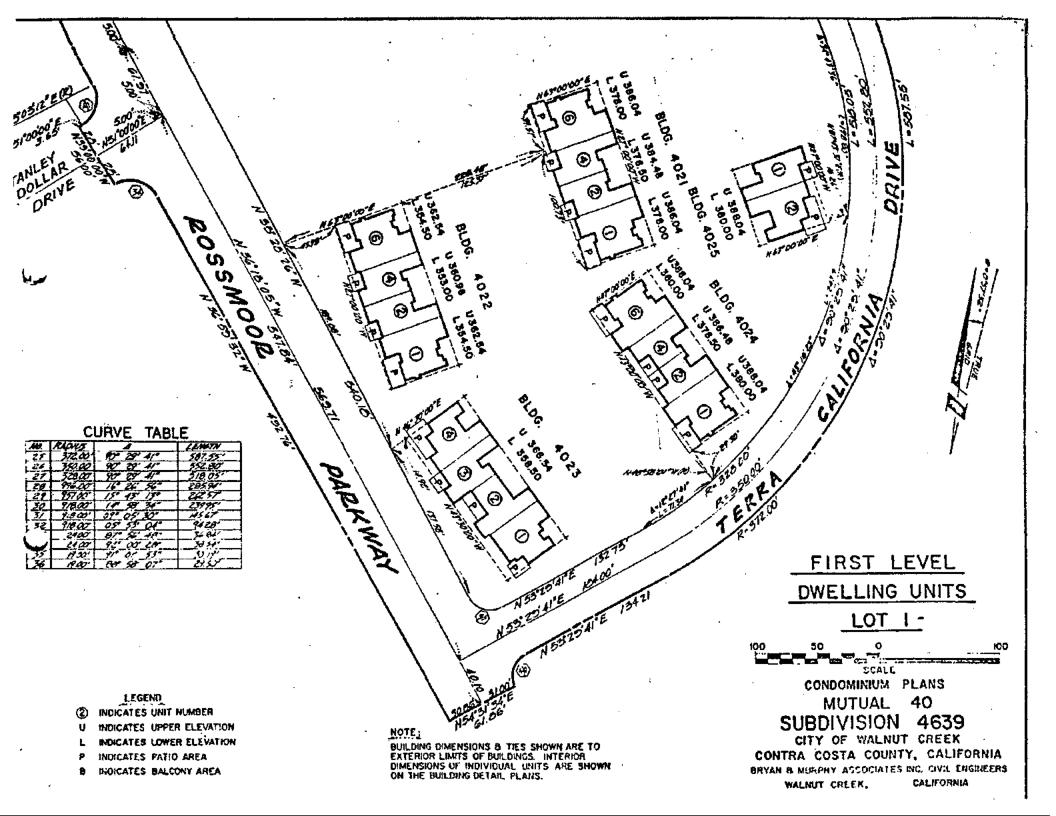

N EACH BUILDING IS SHOWN HEREON. BENCH MARK: BM. No. 1019, ELEVATION 217.50, IN MEDIAN STRIP, STATION 41+00 ROSSMOOR PARKWAY, CHISELED CROSS AT THE N.W. CORNER LIGHT STANDARD BASE. NOTE: PLANS AMENDED APRIL 1975 TO REFLECT CHANGE OF BLDG 4009 DELETING 2 DWELLING UNITS B DELETING 4 CARPORTS, CARPORT NUMBERS C-69 THROUGH C-72 NOT USED. ЮŌ SCALE CONDOMINIUM PLANS LEGEND MUTUAL 40 MOCATES UNIT NUMBER SADICATES UPPER ELEVATION SUBDIVISION 4639 NOTE MANGATES LOWER ELEVATION CITY OF WALNUT CREEK BUILDING DIMENSIONS & TIES SHOWN ARE TO MINCATES PATIO AREA EXTERIOR LIMITS OF BUILDINGS. INTERIOR CONTRA COSTA COUNTY, CALIFORNIA DIMENSIONS OF INDIVIDUAL UNITS ARE SHOWN INDICATES BALCONY AREA BRYAN B MURPHY ASSOCIATES INC. CIVIL ENGINEERS ON THE BUILDING DETAIL PLANS.

WALNUT CREEK.

CALIFORNIA



























4005 4007 4011 4016 CONDOMINIUM PLANS MUTUAL 40

### SUBDIVISION 4639

CONTRA COSTA COUNTY, CALIFORNIA

BRYAN & MURPHY ASSOCIATES ING. CIVIL ENGINEERS WALNUT CREEK. SALIFORNIA

いいことてきん へとうけ さいニャテン



FIRST LEVEL BUILDINGS

4012

CONDOMINIUM PLANS MUTUAL 40

### SUBDIVISION 4639

CITY OF WALNUT CREEK CONTRA COSTA COUNTY, CALIFORNIA

BRYAN & MURPHY ASSOCIATES INC. CIVIL ENGINEERS CALIFORNIA WALHUT CREEK.

SHEET IS OF 24 SHEETS



4012

CONDOMINIUM PLANS

SUBDIVISION 4639

CITY OF WALNUT CREEK CONTRA COSTA COUNTY, CALIFORNIA

BRYAN & MURPHY ASSOCIATES INC. CIVIL ENGINEERS WALNUT CREEK. CALIFORNIA

SHEET IS OF 24 SHEETS



FIRST LEVEL BUILDINGS

4003 4008 4020 4023 CONDOMINIUM PLANS MUTUAL 40 SUBDIVISION 4639

CITY OF WALNUT CREEK CONTRA COSTA COUNTY, CALIFORNIA

BRYAN & MU