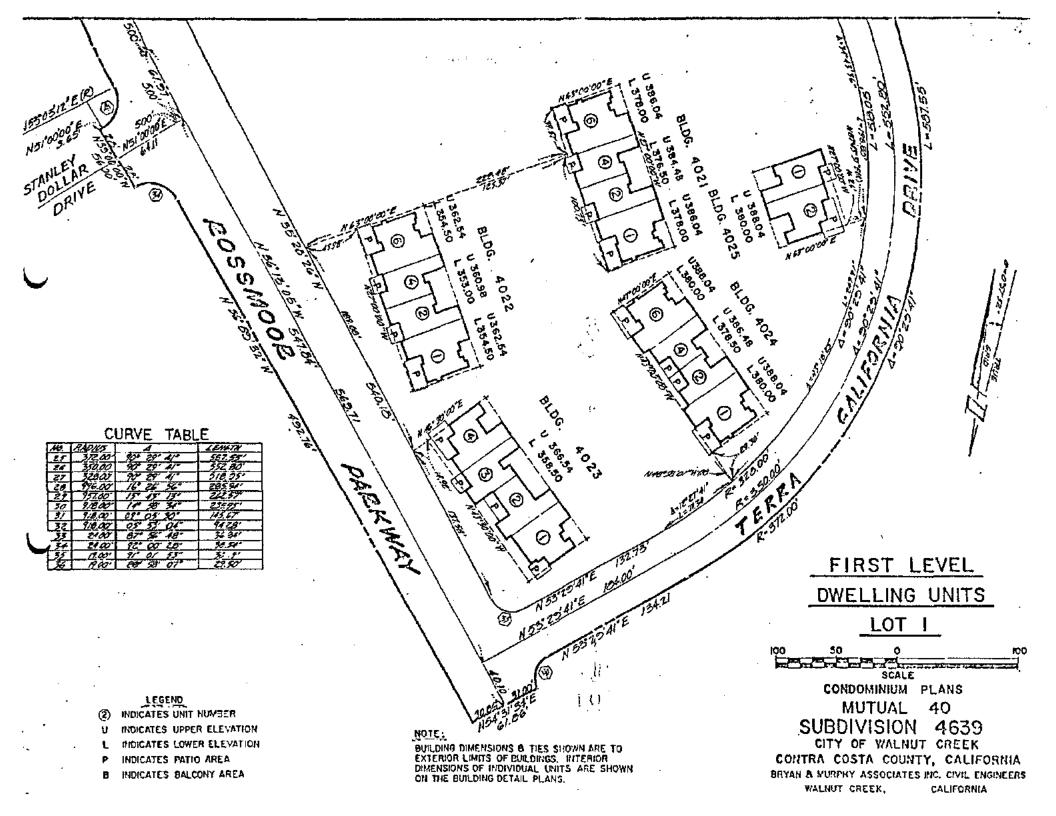

THE VERTICAL LIMITS OF THE UNITS SHOWN HEREON ARE PLANES, AND ARE DESCRIBED AS UPPER AND LOWER ELEVATIONS. THE UPPER AND LOWER LIMIT FOR THE UNITS IN EACH BUILDING IS SHOWN HEREON. BENCH MARK: BM. No. 1019, ELEVATION 317.50, IN MEDIAN STRIP, STATION 41+00 ROSSMOOR PARKWAY, CHISELED CROSS AT THE N.W. CORNER LIGHT STANDARD BASE. SCALE CONDOMINIUM PLANS LEGEND MUTUAL 40 INDICATES UNIT NUMBER SUBDIVISION 4639 INDICATES UPPER ELEVATION INDICATES LOWER ELEVATION CITY OF WALNUT CREEK

BUILDING DIMENSIONS & TIES SHOWN ARE TO EXTERIOR LIMITS OF BUILDINGS. INTERIOR

ON THE BUILDING DETAIL PLANS.

DIMENSIONS OF MOIVIDUAL UNITS ARE SHOWN

INDICATES PATIO AREA

INDICATES BALCONY AREA

ЮО

CONTRA COSTA COUNTY, CALIFORNIA

BRYAN & MURPHY ASSOCIATES INC. CIVIL ENGINEERS

CALIFORNIA

WALNUT CREEK.



























4005 4007 4009 4011 4016 CONDOMINIUM PLANS MUTUAL 40

SUBDIVISION 4639

CITY OF WALNUT CREEK CONTRA COSTA COUNTY, CALIFORNIA

BRYAN & MURPHY ASSOCIATES INC. CIVIL ENGINEERS WALNUT CREEK. CALIFORNIA

SHEET 14 OF 24 SHEETS



4012 CONDOMINIUM PLANS MUTUAL 40 SUBDIVISION 4639

CITY OF WALHUT CREEK CONTRA COSTA COUNTY, CALIFORNIA

BRYAN & MURPHY ASSOCIATES INC. CIVIL ENGINEERS WALNUT CREEK, CALIFORNIA



SECOND LEVEL BUILDINGS

# BUILDING DETAILS

4012

CONDOMINIUM PLANS
MUTUAL 40
SUBDIVISION 4639

CITY OF WALHUT CREEK CONTRA COSTA COUNTY, CALIFORNIA

BRYAH & MURPHY ASSIGNATES INC. CIVIL ENGINEERS WALHUT GREEK, CALIFORNIA

AMOUNT. 1074

SHEETIG OF 24 SKEETS /



FIRST LEVEL BUILDINGS

4003 4008 4020 4023 CONDOMINIUM PLANS MUTUAL 40 SUBDIVISION 4639

CITY OF WALNUT CREEK CON