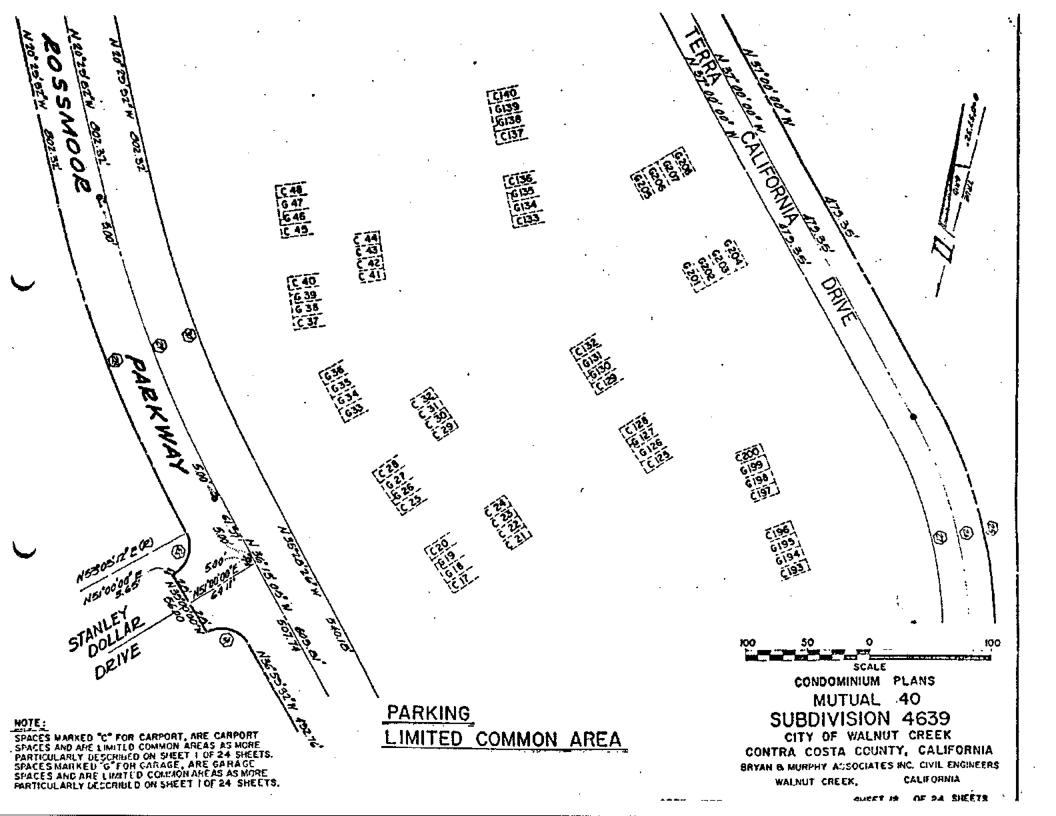

G IS SHOWN HEREON. BENCH MARK: BM. No. 1019, ELEVATION 217.50, IN MEDIAN STRIP, STATION 41+00 ROSSMOOR PARKWAY, CHISELED CROSS AT THE N.W. CORNER LIGHT STANDARD BASE. NOTE: PLANS AMENDED APRIL 1975 TO REFLECT CHANGE OF BLDG 4009 DELETING 2 DWELLING UNITS B DELETING 4 CARPORTS, CARPORT NUMBERS C-69 THROUGH C-72 NOT USED. ЮŌ SCALE CONDOMINIUM PLANS LEGEND MUTUAL 40 MOCATES UNIT NUMBER SADICATES UPPER ELEVATION SUBDIVISION 4639 NOTE MANGATES LOWER ELEVATION CITY OF WALNUT CREEK BUILDING DIMENSIONS & TIES SHOWN ARE TO MINCATES PATIO AREA EXTERIOR LIMITS OF BUILDINGS. INTERIOR CONTRA COSTA COUNTY, CALIFORNIA DIMENSIONS OF INDIVIDUAL UNITS ARE SHOWN INDICATES BALCONY AREA BRYAN B MURPHY ASSOCIATES INC. CIVIL ENGINEERS ON THE BUILDING DETAIL PLANS.

WALNUT CREEK.

CALIFORNIA



























4005 4007 4011 4016 CONDOMINIUM PLANS MUTUAL 40

### SUBDIVISION 4639

CONTRA COSTA COUNTY, CALIFORNIA

BRYAN & MURPHY ASSOCIATES ING. CIVIL ENGINEERS WALNUT CREEK. SALIFORNIA

いいことてきん へとうけ さいニャテン



FIRST LEVEL BUILDINGS

4012

CONDOMINIUM PLANS MUTUAL 40

### SUBDIVISION 4639

CITY OF WALNUT CREEK CONTRA COSTA COUNTY, CALIFORNIA

BRYAN & MURPHY ASSOCIATES INC. CIVIL ENGINEERS CALIFORNIA WALHUT CREEK.

SHEET IS OF 24 SHEETS



4012

CONDOMINIUM PLANS

SUBDIVISION 4639

CITY OF WALNUT CREEK CONTRA COSTA COUNTY, CALIFORNIA

BRYAN & MURPHY ASSOCIATES INC. CIVIL ENGINEERS WALNUT CREEK. CALIFORNIA

SHEET IS OF 24 SHEETS



FIRST LEVEL BUILDINGS

4003 4008 4020 4023 CONDOMINIUM PLANS MUTUAL 40 SUBDIVISION 4639

CITY OF WALNUT CREEK CONTRA COSTA COUNTY, CALIFORNIA

BRYAN & MURPHY ASSOCIATE