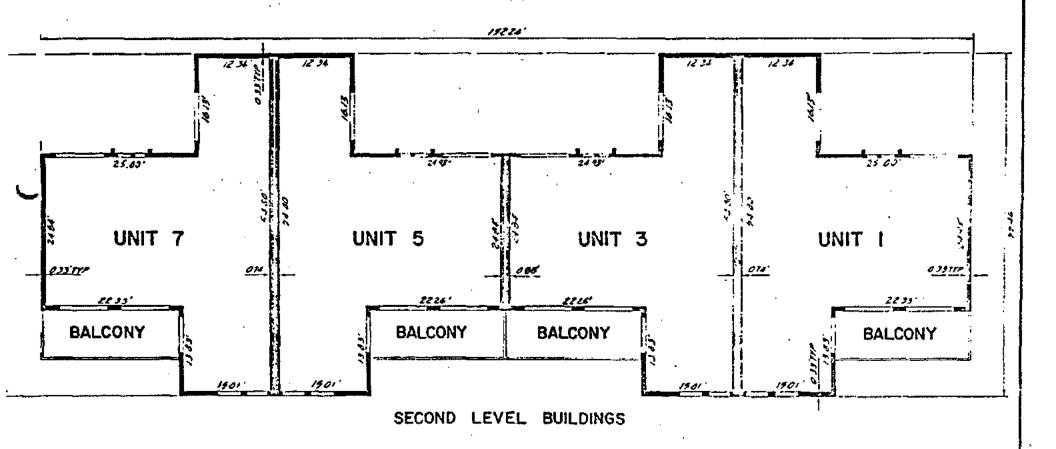

Property subject to its provisions.

- 16. "Project" means the real property described in Exhibit A and the 116 condominium living units together with their accompanying common area in the first increment of the Development to which these covenants, conditions and restrictions apply.
- 17. "Restrictions" means this Declaration of Covenants, Conditions and Restrictions as amended from time to time.
- 18. "Rules" of the Board means rules adopted by the Mutual Board.
- 19. Unit means a "unit" as defined in Section 1350 (2) of the Civil Code, i.e., that portion of any Condominium or Proposed Condominium which is not owned in common with other Owners, and which is designated as a Unit in the Plan. The boundaries of a Unit are designated in Section 1353 of the Civil Code, provided that all doors and windows of a Unit and all fixtures and utility installations located within a Unit including without limitation hot water heaters, space heaters and kitchen, bathroom and lighting fixtures, and all air conditioning equipment serving a Unit, but outside of such Unit, shall be a part of each Unit, provided further that soffits and furred down ceilings shall not be a part of such Unit. However, if at the time any Condominium in the Project is conveyed, one or more buildings in which Units shown on the Plan are to be located have not yet been built, each such Unit shall be deemed to have the boundaries shown on the Plan. Whenever, within (20) years after conveyance of the first Condominium in the Project, a building is built substantially in conformity with the original plans therefore as reflected by the Unit boundaries shown on the Plan for such Projects, the boundaries of all Units within such building shall thereafter be as described in the second sentence of this paragraph and the boundaries of the Common Areas shall be altered correspondingly.