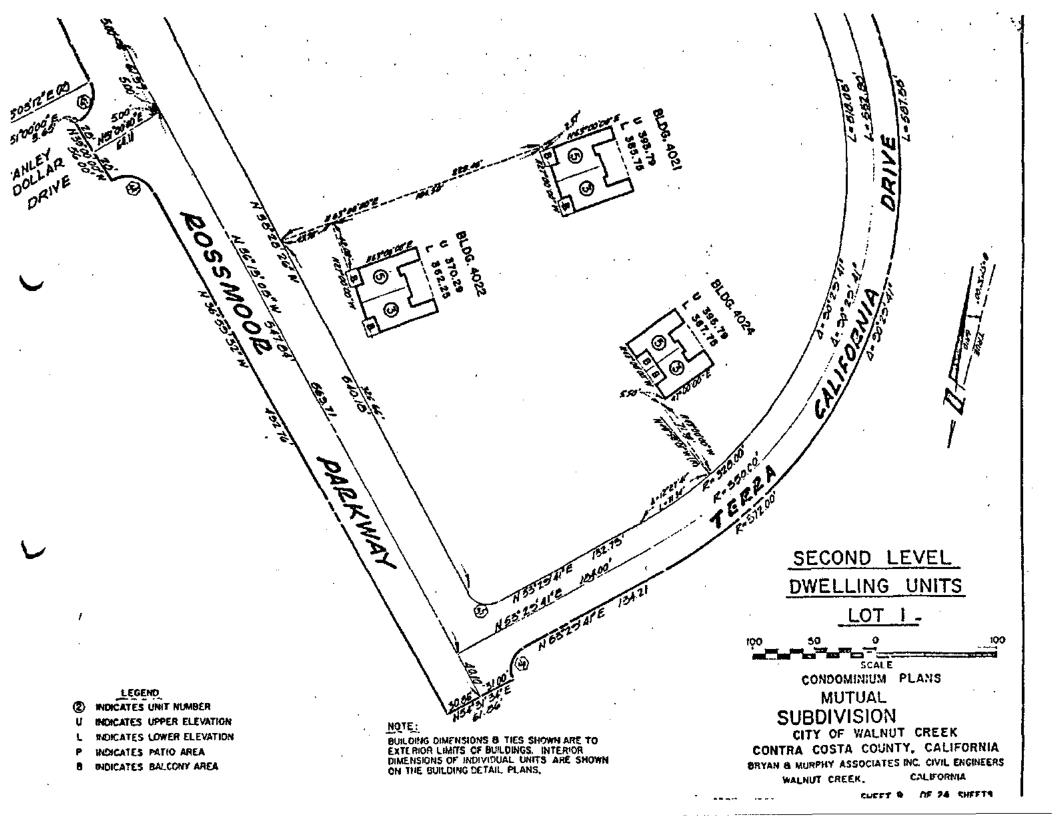

UILDING IS SHOWN HEREON. BENCH MARK: BM. No. 1019, ELEVATION 217.50, IN MEDIAN STRIP, STATION 41+00 ROSSMOOR PARKWAY, CHISELED CROSS AT THE N.W. CORNER LIGHT STANDARD BASE. NOTE: PLANS AMENDED APRIL 1975 TO REFLECT CHANGE OF BLDG 4009 DELETING 2 DWELLING UNITS B DELETING 4 CARPORTS, CARPORT NUMBERS C-69 THROUGH C-72 NOT USED. ЮŌ SCALE CONDOMINIUM PLANS LEGEND MUTUAL 40 MOCATES UNIT NUMBER SADICATES UPPER ELEVATION SUBDIVISION 4639 NOTE MANGATES LOWER ELEVATION CITY OF WALNUT CREEK BUILDING DIMENSIONS & TIES SHOWN ARE TO MINCATES PATIO AREA EXTERIOR LIMITS OF BUILDINGS. INTERIOR CONTRA COSTA COUNTY, CALIFORNIA DIMENSIONS OF INDIVIDUAL UNITS ARE SHOWN INDICATES BALCONY AREA BRYAN B MURPHY ASSOCIATES INC. CIVIL ENGINEERS ON THE BUILDING DETAIL PLANS.

WALNUT CREEK.

CALIFORNIA



























4005 4007 4011 4016 CONDOMINIUM PLANS MUTUAL 40

### SUBDIVISION 4639

CONTRA COSTA COUNTY, CALIFORNIA

BRYAN & MURPHY ASSOCIATES ING. CIVIL ENGINEERS WALNUT CREEK. SALIFORNIA

いいことてきん へとうけ さいニャテン



FIRST LEVEL BUILDINGS

4012

CONDOMINIUM PLANS MUTUAL 40

### SUBDIVISION 4639

CITY OF WALNUT CREEK CONTRA COSTA COUNTY, CALIFORNIA

BRYAN & MURPHY ASSOCIATES INC. CIVIL ENGINEERS CALIFORNIA WALHUT CREEK.

SHEET IS OF 24 SHEETS



4012

CONDOMINIUM PLANS

SUBDIVISION 4639

CITY OF WALNUT CREEK CONTRA COSTA COUNTY, CALIFORNIA

BRYAN & MURPHY ASSOCIATES INC. CIVIL ENGINEERS WALNUT CREEK. CALIFORNIA

SHEET IS OF 24 SHEETS



FIRST LEVEL BUILDINGS

4003 4008 4020 4023 CONDOMINIUM PLANS MUTUAL 40 SUBDIVISION 4639

CITY OF WALNUT CREEK CONTRA COSTA COUNTY, CALIFORNIA

BRYAN & MURPHY ASS