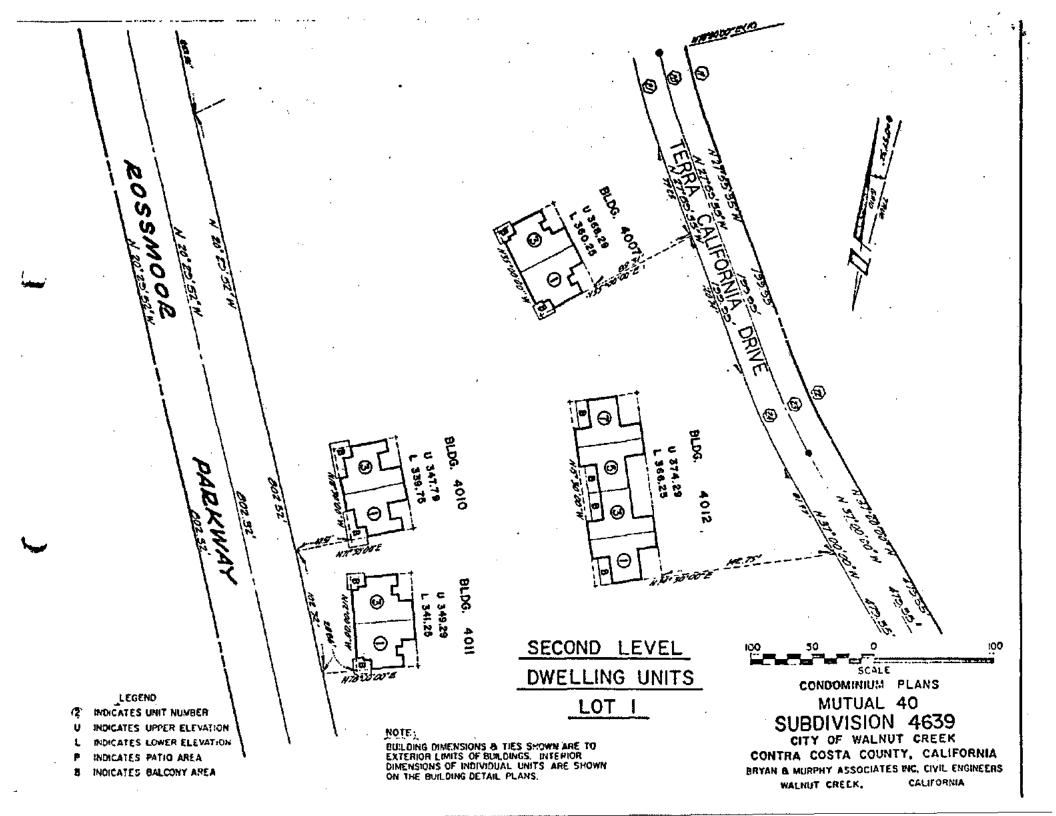

CH BUILDING IS SHOWN HEREON. BENCH MARK: BM. No. 1019, ELEVATION 217.50, IN MEDIAN STRIP, STATION 41+00 ROSSMOOR PARKWAY, CHISELED CROSS AT THE N.W. CORNER LIGHT STANDARD BASE. NOTE: PLANS AMENDED APRIL 1975 TO REFLECT CHANGE OF BLDG 4009 DELETING 2 DWELLING UNITS B DELETING 4 CARPORTS, CARPORT NUMBERS C-69 THROUGH C-72 NOT USED. ЮŌ SCALE CONDOMINIUM PLANS LEGEND MUTUAL 40 MOCATES UNIT NUMBER SADICATES UPPER ELEVATION SUBDIVISION 4639 NOTE MANGATES LOWER ELEVATION CITY OF WALNUT CREEK BUILDING DIMENSIONS & TIES SHOWN ARE TO MINCATES PATIO AREA EXTERIOR LIMITS OF BUILDINGS. INTERIOR CONTRA COSTA COUNTY, CALIFORNIA DIMENSIONS OF INDIVIDUAL UNITS ARE SHOWN INDICATES BALCONY AREA BRYAN B MURPHY ASSOCIATES INC. CIVIL ENGINEERS ON THE BUILDING DETAIL PLANS.

WALNUT CREEK.

CALIFORNIA



























4005 4007 4011 4016 CONDOMINIUM PLANS MUTUAL 40

### SUBDIVISION 4639

CONTRA COSTA COUNTY, CALIFORNIA

BRYAN & MURPHY ASSOCIATES ING. CIVIL ENGINEERS WALNUT CREEK. SALIFORNIA

いいことてきん へとうけ さいニャテン



FIRST LEVEL BUILDINGS

4012

CONDOMINIUM PLANS MUTUAL 40

### SUBDIVISION 4639

CITY OF WALNUT CREEK CONTRA COSTA COUNTY, CALIFORNIA

BRYAN & MURPHY ASSOCIATES INC. CIVIL ENGINEERS CALIFORNIA WALHUT CREEK.

SHEET IS OF 24 SHEETS



4012

CONDOMINIUM PLANS

SUBDIVISION 4639

CITY OF WALNUT CREEK CONTRA COSTA COUNTY, CALIFORNIA

BRYAN & MURPHY ASSOCIATES INC. CIVIL ENGINEERS WALNUT CREEK. CALIFORNIA

SHEET IS OF 24 SHEETS



FIRST LEVEL BUILDINGS

4003 4008 4020 4023 CONDOMINIUM PLANS MUTUAL 40 SUBDIVISION 4639

CITY OF WALNUT CREEK CONTRA COSTA COUNTY, CALIFORNIA

BRYAN & MURPHY