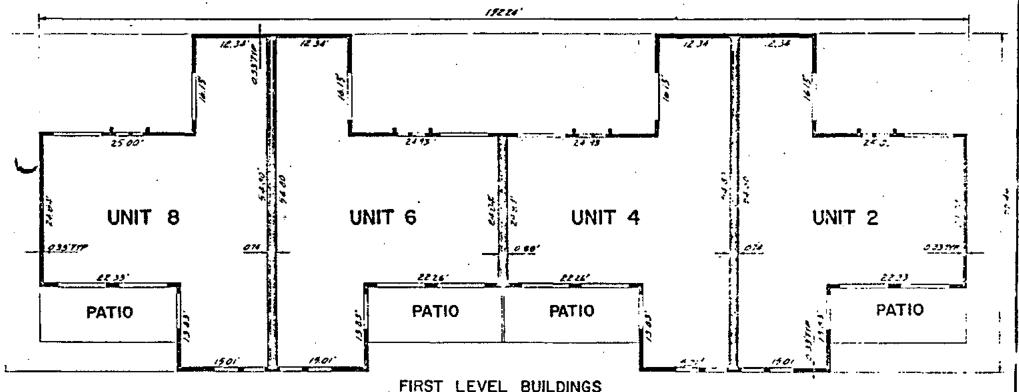

Property subject to its provisions.

- 16. "Project" means the real property described in Exhibit A and the 116 condominium living units together with their accompanying common area in the first increment of the Development to which these covenants, conditions and restrictions apply.
- 17. "Restrictions" means this Declaration of Covenants, Conditions and Restrictions as amended from time to time.
- 18. "Rules" of the Board means rules adopted by the Mutual Board.
- 19. Unit means a "unit" as defined in Section 1350 (2) of the Civil Code, i.e., that portion of any Condominium or Proposed Condominium which is not owned in common with other Owners, and which is designated as a Unit in the Plan. The boundaries of a Unit are designated in Section 1353 of the Civil Code, provided that all doors and windows of a Unit and all fixtures and utility installations located within a Unit including without limitation hot water heaters, space heaters and kitchen, bathroom and lighting fixtures, and all air conditioning equipment serving a Unit, but outside of such Unit, shall be a part of each Unit, provided further that soffits and furred down ceilings shall not be a part of such Unit. However, if at the time any Condominium in the Project is conveyed, one or more buildings in which Units shown on the Plan are to be located have not yet been built, each such Unit shall be deemed to have the boundaries shown on the Plan. Whenever, within (20) years after conveyance of the first Condominium in the Project, a building is built substantially in conformity with the original plans therefore as reflected by the Unit boundaries shown on the Plan for such Projects, the boundaries of all Units within such building shall thereafter be as described in the second sentence of this paragraph and the boundaries of the Common Areas shall be altered correspondingly.