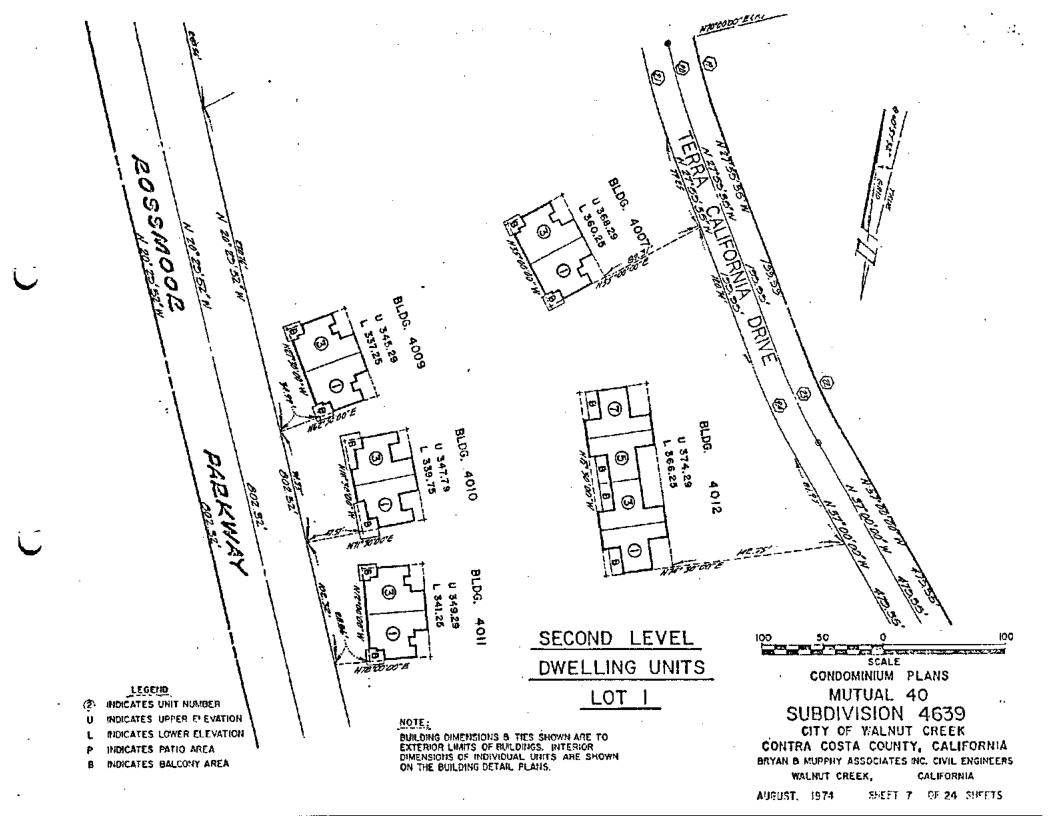

VERTICAL LIMITS OF THE UNITS SHOWN HEREON ARE PLANES, AND ARE DESCRIBED AS UPPER AND LOWER ELEVATIONS. THE UPPER AND LOWER LIMIT FOR THE UNITS IN EACH BUILDING IS SHOWN HEREON. BENCH MARK: BM. No. 1019, ELEVATION 317.50, IN MEDIAN STRIP, STATION 41+00 ROSSMOOR PARKWAY, CHISELED CROSS AT THE N.W. CORNER LIGHT STANDARD BASE. SCALE CONDOMINIUM PLANS LEGEND MUTUAL 40 INDICATES UNIT NUMBER SUBDIVISION 4639 INDICATES UPPER ELEVATION INDICATES LOWER ELEVATION CITY OF WALNUT CREEK

BUILDING DIMENSIONS & TIES SHOWN ARE TO EXTERIOR LIMITS OF BUILDINGS. INTERIOR

ON THE BUILDING DETAIL PLANS.

DIMENSIONS OF MOIVIDUAL UNITS ARE SHOWN

INDICATES PATIO AREA

INDICATES BALCONY AREA

ЮО

CONTRA COSTA COUNTY, CALIFORNIA

BRYAN & MURPHY ASSOCIATES INC. CIVIL ENGINEERS

CALIFORNIA

WALNUT CREEK.



























4005 4007 4009 4011 4016 CONDOMINIUM PLANS MUTUAL 40

SUBDIVISION 4639

CITY OF WALNUT CREEK CONTRA COSTA COUNTY, CALIFORNIA

BRYAN & MURPHY ASSOCIATES INC. CIVIL ENGINEERS WALNUT CREEK. CALIFORNIA

SHEET 14 OF 24 SHEETS



4012 CONDOMINIUM PLANS MUTUAL 40 SUBDIVISION 4639

CITY OF WALHUT CREEK CONTRA COSTA COUNTY, CALIFORNIA

BRYAN & MURPHY ASSOCIATES INC. CIVIL ENGINEERS WALNUT CREEK, CALIFORNIA



SECOND LEVEL BUILDINGS

# BUILDING DETAILS

4012

CONDOMINIUM PLANS
MUTUAL 40
SUBDIVISION 4639

CITY OF WALHUT CREEK CONTRA COSTA COUNTY, CALIFORNIA

BRYAH & MURPHY ASSIGNATES INC. CIVIL ENGINEERS WALHUT GREEK, CALIFORNIA

AMOUNT. 1074

SHEETIG OF 24 SKEETS /



FIRST LEVEL BUILDINGS

4003 4008 4020 4023 CONDOMINIUM PLANS MUTUAL 40 SUBDIVISION 4639

CITY OF WALNUT CREEK CONTRA