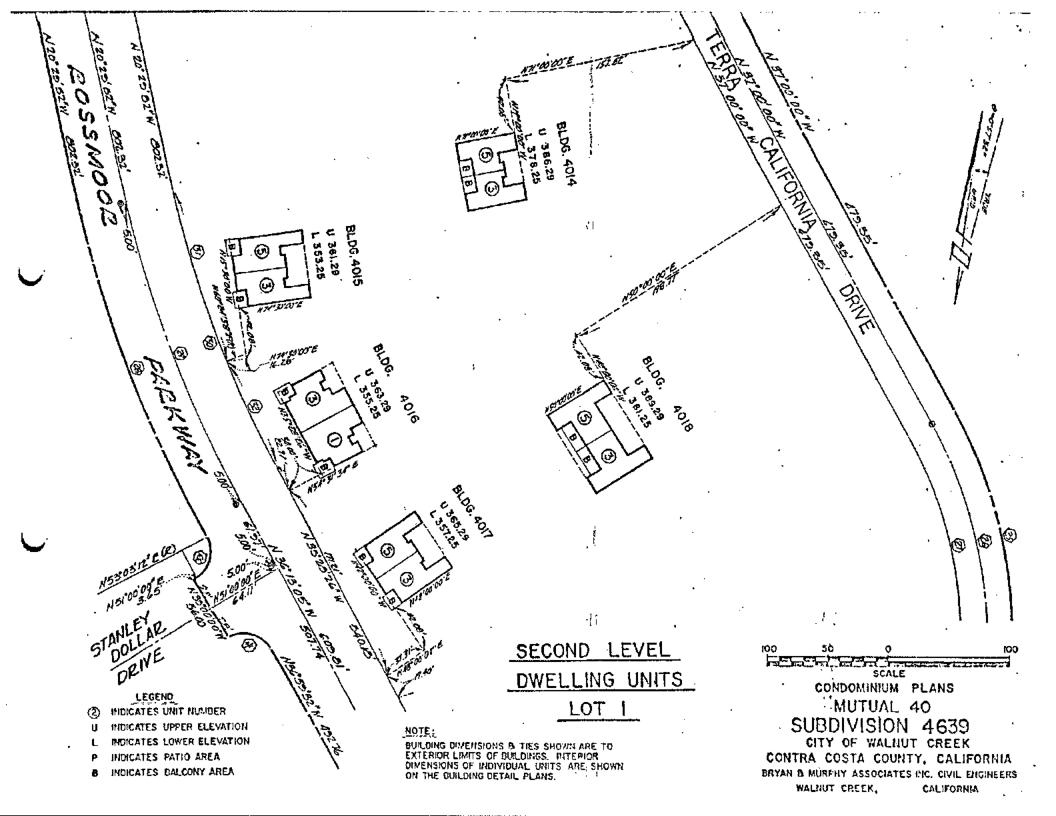

ERTICAL LIMITS OF THE UNITS SHOWN HEREON ARE PLANES, AND ARE DESCRIBED AS UPPER AND LOWER ELEVATIONS. THE UPPER AND LOWER LIMIT FOR THE UNITS IN EACH BUILDING IS SHOWN HEREON. BENCH MARK: BM. No. 1019, ELEVATION 317.50, IN MEDIAN STRIP, STATION 41+00 ROSSMOOR PARKWAY, CHISELED CROSS AT THE N.W. CORNER LIGHT STANDARD BASE. SCALE CONDOMINIUM PLANS LEGEND MUTUAL 40 INDICATES UNIT NUMBER SUBDIVISION 4639 INDICATES UPPER ELEVATION INDICATES LOWER ELEVATION CITY OF WALNUT CREEK

BUILDING DIMENSIONS & TIES SHOWN ARE TO EXTERIOR LIMITS OF BUILDINGS. INTERIOR

ON THE BUILDING DETAIL PLANS.

DIMENSIONS OF MOIVIDUAL UNITS ARE SHOWN

INDICATES PATIO AREA

INDICATES BALCONY AREA

ЮО

CONTRA COSTA COUNTY, CALIFORNIA

BRYAN & MURPHY ASSOCIATES INC. CIVIL ENGINEERS

CALIFORNIA

WALNUT CREEK.



























4005 4007 4009 4011 4016 CONDOMINIUM PLANS MUTUAL 40

SUBDIVISION 4639

CITY OF WALNUT CREEK CONTRA COSTA COUNTY, CALIFORNIA

BRYAN & MURPHY ASSOCIATES INC. CIVIL ENGINEERS WALNUT CREEK. CALIFORNIA

SHEET 14 OF 24 SHEETS



4012 CONDOMINIUM PLANS MUTUAL 40 SUBDIVISION 4639

CITY OF WALHUT CREEK CONTRA COSTA COUNTY, CALIFORNIA

BRYAN & MURPHY ASSOCIATES INC. CIVIL ENGINEERS WALNUT CREEK, CALIFORNIA



SECOND LEVEL BUILDINGS

# BUILDING DETAILS

4012

CONDOMINIUM PLANS
MUTUAL 40
SUBDIVISION 4639

CITY OF WALHUT CREEK CONTRA COSTA COUNTY, CALIFORNIA

BRYAH & MURPHY ASSIGNATES INC. CIVIL ENGINEERS WALHUT GREEK, CALIFORNIA

AMOUNT. 1074

SHEETIG OF 24 SKEETS /



FIRST LEVEL BUILDINGS

4003 4008 4020 4023 CONDOMINIUM PLANS MUTUAL 40 SUBDIVISION 4639

CITY OF WALNUT CREEK CONTRA CO