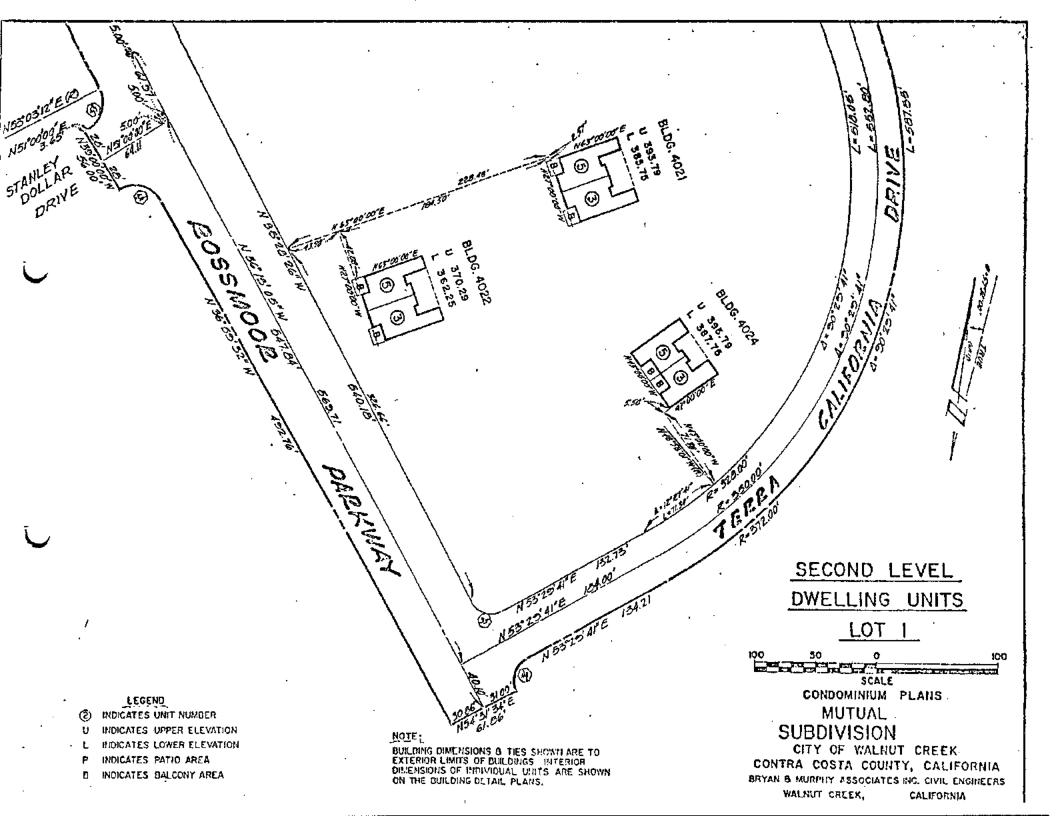

TICAL LIMITS OF THE UNITS SHOWN HEREON ARE PLANES, AND ARE DESCRIBED AS UPPER AND LOWER ELEVATIONS. THE UPPER AND LOWER LIMIT FOR THE UNITS IN EACH BUILDING IS SHOWN HEREON. BENCH MARK: BM. No. 1019, ELEVATION 317.50, IN MEDIAN STRIP, STATION 41+00 ROSSMOOR PARKWAY, CHISELED CROSS AT THE N.W. CORNER LIGHT STANDARD BASE. SCALE CONDOMINIUM PLANS LEGEND MUTUAL 40 INDICATES UNIT NUMBER SUBDIVISION 4639 INDICATES UPPER ELEVATION INDICATES LOWER ELEVATION CITY OF WALNUT CREEK

BUILDING DIMENSIONS & TIES SHOWN ARE TO EXTERIOR LIMITS OF BUILDINGS. INTERIOR

ON THE BUILDING DETAIL PLANS.

DIMENSIONS OF MOIVIDUAL UNITS ARE SHOWN

INDICATES PATIO AREA

INDICATES BALCONY AREA

ЮО

CONTRA COSTA COUNTY, CALIFORNIA

BRYAN & MURPHY ASSOCIATES INC. CIVIL ENGINEERS

CALIFORNIA

WALNUT CREEK.



























4005 4007 4009 4011 4016 CONDOMINIUM PLANS MUTUAL 40

SUBDIVISION 4639

CITY OF WALNUT CREEK CONTRA COSTA COUNTY, CALIFORNIA

BRYAN & MURPHY ASSOCIATES INC. CIVIL ENGINEERS WALNUT CREEK. CALIFORNIA

SHEET 14 OF 24 SHEETS



4012 CONDOMINIUM PLANS MUTUAL 40 SUBDIVISION 4639

CITY OF WALHUT CREEK CONTRA COSTA COUNTY, CALIFORNIA

BRYAN & MURPHY ASSOCIATES INC. CIVIL ENGINEERS WALNUT CREEK, CALIFORNIA



SECOND LEVEL BUILDINGS

# BUILDING DETAILS

4012

CONDOMINIUM PLANS
MUTUAL 40
SUBDIVISION 4639

CITY OF WALHUT CREEK CONTRA COSTA COUNTY, CALIFORNIA

BRYAH & MURPHY ASSIGNATES INC. CIVIL ENGINEERS WALHUT GREEK, CALIFORNIA

AMOUNT. 1074

SHEETIG OF 24 SKEETS /



FIRST LEVEL BUILDINGS

4003 4008 4020 4023 CONDOMINIUM PLANS MUTUAL 40 SUBDIVISION 4639

CITY OF WALNUT CREEK CONTRA COST