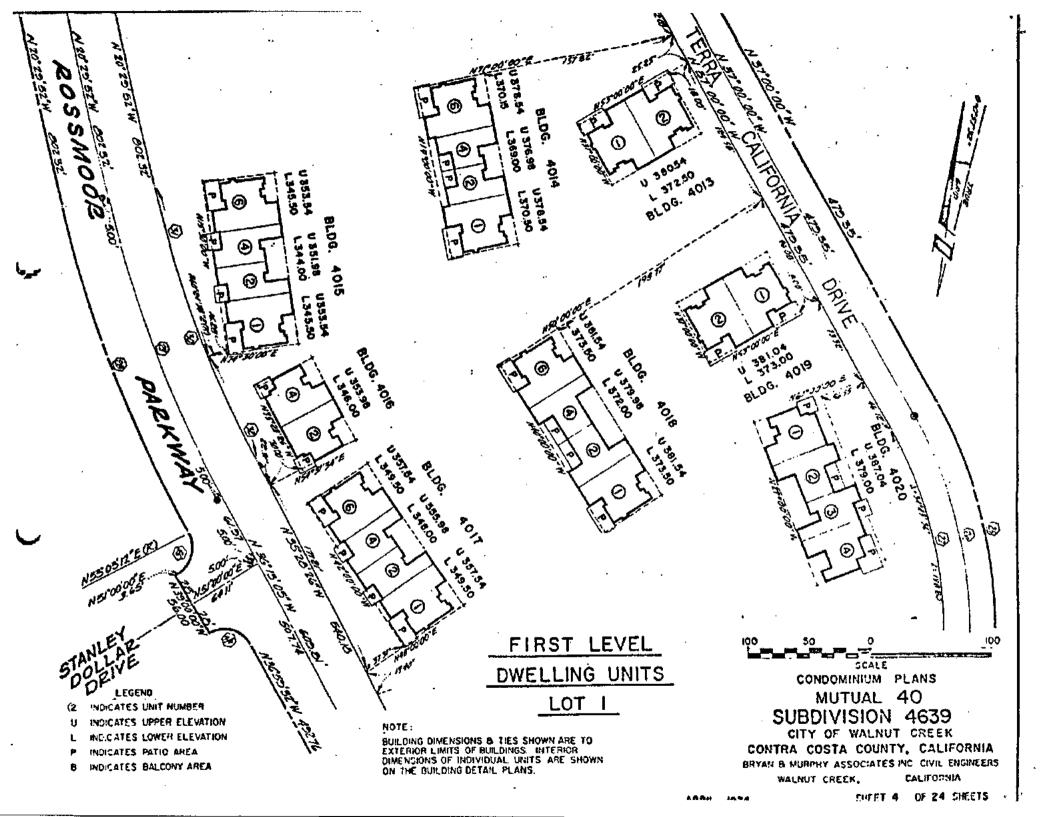

S N EACH BUILDING IS SHOWN HEREON. BENCH MARK: BM. No. 1019, ELEVATION 217.50, IN MEDIAN STRIP, STATION 41+00 ROSSMOOR PARKWAY, CHISELED CROSS AT THE N.W. CORNER LIGHT STANDARD BASE. NOTE: PLANS AMENDED APRIL 1975 TO REFLECT CHANGE OF BLDG 4009 DELETING 2 DWELLING UNITS B DELETING 4 CARPORTS, CARPORT NUMBERS C-69 THROUGH C-72 NOT USED. ЮŌ SCALE CONDOMINIUM PLANS LEGEND MUTUAL 40 MOCATES UNIT NUMBER SADICATES UPPER ELEVATION SUBDIVISION 4639 NOTE MANGATES LOWER ELEVATION CITY OF WALNUT CREEK BUILDING DIMENSIONS & TIES SHOWN ARE TO MINCATES PATIO AREA EXTERIOR LIMITS OF BUILDINGS. INTERIOR CONTRA COSTA COUNTY, CALIFORNIA DIMENSIONS OF INDIVIDUAL UNITS ARE SHOWN INDICATES BALCONY AREA BRYAN B MURPHY ASSOCIATES INC. CIVIL ENGINEERS ON THE BUILDING DETAIL PLANS.

WALNUT CREEK.

CALIFORNIA



























4005 4007 4011 4016 CONDOMINIUM PLANS MUTUAL 40

### SUBDIVISION 4639

CONTRA COSTA COUNTY, CALIFORNIA

BRYAN & MURPHY ASSOCIATES ING. CIVIL ENGINEERS WALNUT CREEK. SALIFORNIA

いいことてきん へとうけ さいニャテン



FIRST LEVEL BUILDINGS

4012

CONDOMINIUM PLANS MUTUAL 40

### SUBDIVISION 4639

CITY OF WALNUT CREEK CONTRA COSTA COUNTY, CALIFORNIA

BRYAN & MURPHY ASSOCIATES INC. CIVIL ENGINEERS CALIFORNIA WALHUT CREEK.

SHEET IS OF 24 SHEETS



4012

CONDOMINIUM PLANS

SUBDIVISION 4639

CITY OF WALNUT CREEK CONTRA COSTA COUNTY, CALIFORNIA

BRYAN & MURPHY ASSOCIATES INC. CIVIL ENGINEERS WALNUT CREEK. CALIFORNIA

SHEET IS OF 24 SHEETS



FIRST LEVEL BUILDINGS

4003 4008 4020 4023 CONDOMINIUM PLANS MUTUAL 40 SUBDIVISION 4639

CITY OF WALNUT CREEK CONTRA COSTA COUNTY, CALIFORNIA

BRYAN &