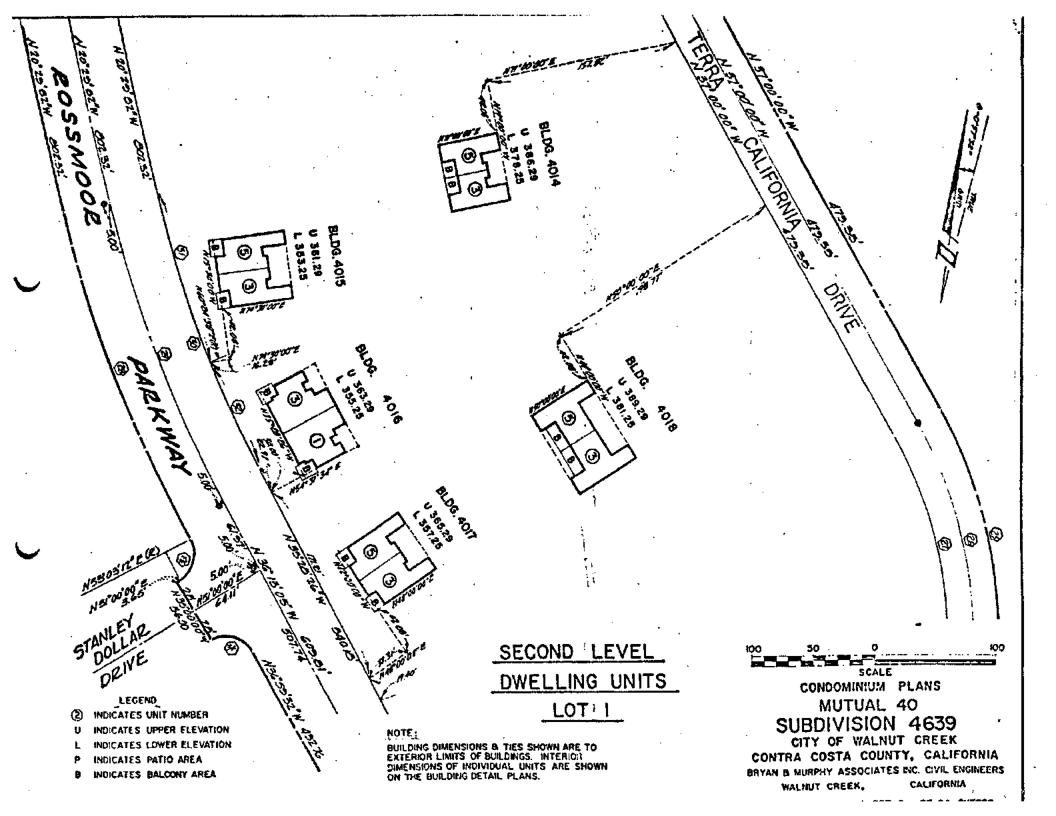

BUILDING IS SHOWN HEREON. BENCH MARK: BM. No. 1019, ELEVATION 217.50, IN MEDIAN STRIP, STATION 41+00 ROSSMOOR PARKWAY, CHISELED CROSS AT THE N.W. CORNER LIGHT STANDARD BASE. NOTE: PLANS AMENDED APRIL 1975 TO REFLECT CHANGE OF BLDG 4009 DELETING 2 DWELLING UNITS B DELETING 4 CARPORTS, CARPORT NUMBERS C-69 THROUGH C-72 NOT USED. ЮŌ SCALE CONDOMINIUM PLANS LEGEND MUTUAL 40 MOCATES UNIT NUMBER SADICATES UPPER ELEVATION SUBDIVISION 4639 NOTE MANGATES LOWER ELEVATION CITY OF WALNUT CREEK BUILDING DIMENSIONS & TIES SHOWN ARE TO MINCATES PATIO AREA EXTERIOR LIMITS OF BUILDINGS. INTERIOR CONTRA COSTA COUNTY, CALIFORNIA DIMENSIONS OF INDIVIDUAL UNITS ARE SHOWN INDICATES BALCONY AREA BRYAN B MURPHY ASSOCIATES INC. CIVIL ENGINEERS ON THE BUILDING DETAIL PLANS.

WALNUT CREEK.

CALIFORNIA



























4005 4007 4011 4016 CONDOMINIUM PLANS MUTUAL 40

### SUBDIVISION 4639

CONTRA COSTA COUNTY, CALIFORNIA

BRYAN & MURPHY ASSOCIATES ING. CIVIL ENGINEERS WALNUT CREEK. SALIFORNIA

いいことてきん へとうけ さいニャテン



FIRST LEVEL BUILDINGS

4012

CONDOMINIUM PLANS MUTUAL 40

### SUBDIVISION 4639

CITY OF WALNUT CREEK CONTRA COSTA COUNTY, CALIFORNIA

BRYAN & MURPHY ASSOCIATES INC. CIVIL ENGINEERS CALIFORNIA WALHUT CREEK.

SHEET IS OF 24 SHEETS



4012

CONDOMINIUM PLANS

SUBDIVISION 4639

CITY OF WALNUT CREEK CONTRA COSTA COUNTY, CALIFORNIA

BRYAN & MURPHY ASSOCIATES INC. CIVIL ENGINEERS WALNUT CREEK. CALIFORNIA

SHEET IS OF 24 SHEETS



FIRST LEVEL BUILDINGS

4003 4008 4020 4023 CONDOMINIUM PLANS MUTUAL 40 SUBDIVISION 4639

CITY OF WALNUT CREEK CONTRA COSTA COUNTY, CALIFORNIA

BRYAN & MURPHY A