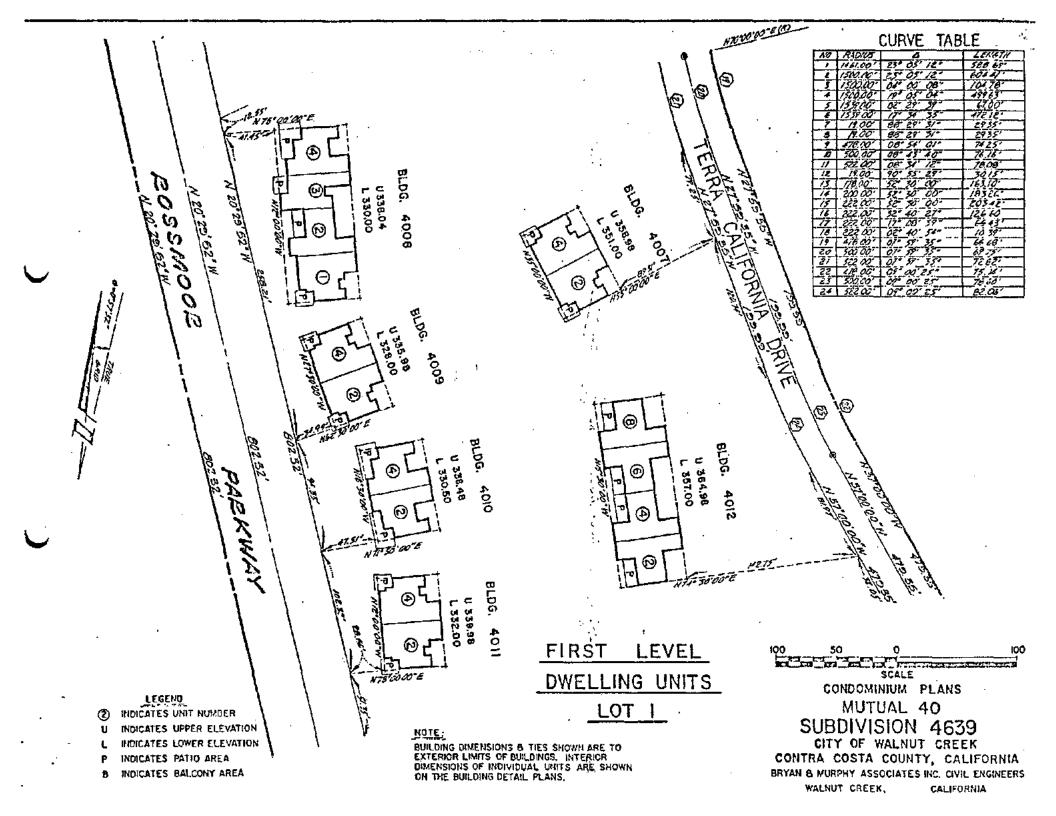

MOOR THE VERTICAL LIMITS OF THE UNITS SHOWN HEREON ARE PLANES, AND ARE DESCRIBED AS UPPER AND LOWER ELEVATIONS. THE UPPER AND LOWER LIMIT FOR THE UNITS IN EACH BUILDING IS SHOWN HEREON. BENCH MARK: BM. No. 1019, ELEVATION 317.50, IN MEDIAN STRIP, STATION 41+00 ROSSMOOR PARKWAY, CHISELED CROSS AT THE N.W. CORNER LIGHT STANDARD BASE. SCALE CONDOMINIUM PLANS LEGEND MUTUAL 40 INDICATES UNIT NUMBER SUBDIVISION 4639 INDICATES UPPER ELEVATION INDICATES LOWER ELEVATION CITY OF WALNUT CREEK

BUILDING DIMENSIONS & TIES SHOWN ARE TO EXTERIOR LIMITS OF BUILDINGS. INTERIOR

ON THE BUILDING DETAIL PLANS.

DIMENSIONS OF MOIVIDUAL UNITS ARE SHOWN

INDICATES PATIO AREA

INDICATES BALCONY AREA

ЮО

CONTRA COSTA COUNTY, CALIFORNIA

BRYAN & MURPHY ASSOCIATES INC. CIVIL ENGINEERS

CALIFORNIA

WALNUT CREEK.



























4005 4007 4009 4011 4016 CONDOMINIUM PLANS MUTUAL 40

SUBDIVISION 4639

CITY OF WALNUT CREEK CONTRA COSTA COUNTY, CALIFORNIA

BRYAN & MURPHY ASSOCIATES INC. CIVIL ENGINEERS WALNUT CREEK. CALIFORNIA

SHEET 14 OF 24 SHEETS



4012 CONDOMINIUM PLANS MUTUAL 40 SUBDIVISION 4639

CITY OF WALHUT CREEK CONTRA COSTA COUNTY, CALIFORNIA

BRYAN & MURPHY ASSOCIATES INC. CIVIL ENGINEERS WALNUT CREEK, CALIFORNIA



SECOND LEVEL BUILDINGS

# BUILDING DETAILS

4012

CONDOMINIUM PLANS
MUTUAL 40
SUBDIVISION 4639

CITY OF WALHUT CREEK CONTRA COSTA COUNTY, CALIFORNIA

BRYAH & MURPHY ASSIGNATES INC. CIVIL ENGINEERS WALHUT GREEK, CALIFORNIA

AMOUNT. 1074

SHEETIG OF 24 SKEETS /



FIRST LEVEL BUILDINGS

4003 4008 4020 4023 CONDOMINIUM PLANS MUTUAL 40 SUBDIVISION 4639

CITY OF WALNUT CREEK