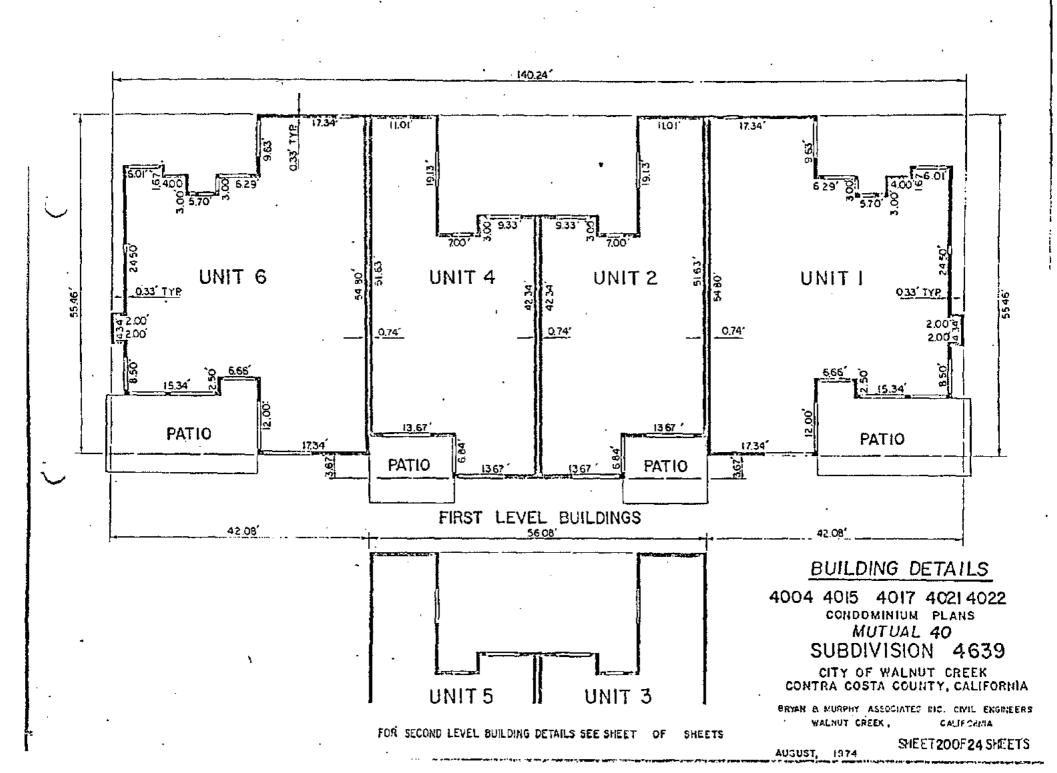

Property subject to its provisions.

- 16. "Project" means the real property described in Exhibit A and the 116 condominium living units together with their accompanying common area in the first increment of the Development to which these covenants, conditions and restrictions apply.
- 17. "Restrictions" means this Declaration of Covenants, Conditions and Restrictions as amended from time to time.
- 18. "Rules" of the Board means rules adopted by the Mutual Board.
- 19. Unit means a "unit" as defined in Section 1350 (2) of the Civil Code, i.e., that portion of any Condominium or Proposed Condominium which is not owned in common with other Owners, and which is designated as a Unit in the Plan. The boundaries of a Unit are designated in Section 1353 of the Civil Code, provided that all doors and windows of a Unit and all fixtures and utility installations located within a Unit including without limitation hot water heaters, space heaters and kitchen, bathroom and lighting fixtures, and all air conditioning equipment serving a Unit, but outside of such Unit, shall be a part of each Unit, provided further that soffits and furred down ceilings shall not be a part of such Unit. However, if at the time any Condominium in the Project is conveyed, one or more buildings in which Units shown on the Plan are to be located have not yet been built, each such Unit shall be deemed to have the boundaries shown on the Plan. Whenever, within (20) years after conveyance of the first Condominium in the Project, a building is built substantially in conformity with the original plans therefore as reflected by the Unit boundaries shown on the Plan for such Projects, the boundaries of all Units within such building shall thereafter be as described in the second sentence of this paragraph and the boundaries of the Common Areas shall be altered correspondingly.