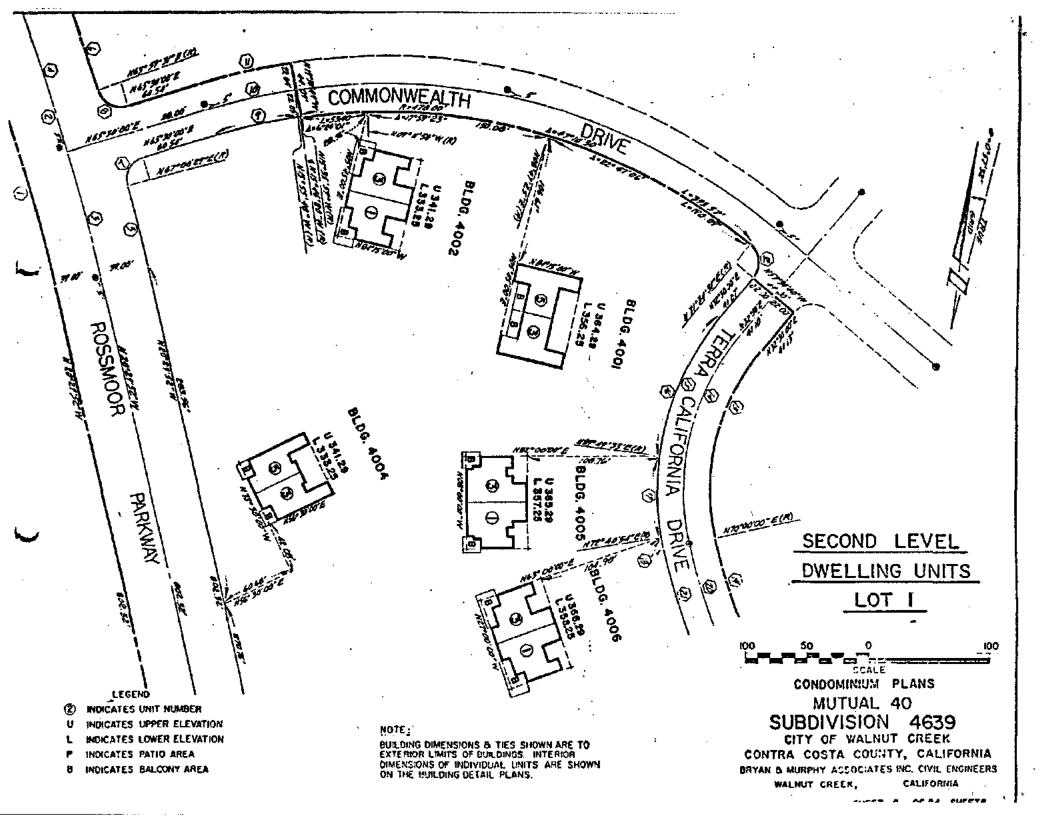

EACH BUILDING IS SHOWN HEREON. BENCH MARK: BM. No. 1019, ELEVATION 217.50, IN MEDIAN STRIP, STATION 41+00 ROSSMOOR PARKWAY, CHISELED CROSS AT THE N.W. CORNER LIGHT STANDARD BASE. NOTE: PLANS AMENDED APRIL 1975 TO REFLECT CHANGE OF BLDG 4009 DELETING 2 DWELLING UNITS B DELETING 4 CARPORTS, CARPORT NUMBERS C-69 THROUGH C-72 NOT USED. ЮŌ SCALE CONDOMINIUM PLANS LEGEND MUTUAL 40 MOCATES UNIT NUMBER SADICATES UPPER ELEVATION SUBDIVISION 4639 NOTE MANGATES LOWER ELEVATION CITY OF WALNUT CREEK BUILDING DIMENSIONS & TIES SHOWN ARE TO MINCATES PATIO AREA EXTERIOR LIMITS OF BUILDINGS. INTERIOR CONTRA COSTA COUNTY, CALIFORNIA DIMENSIONS OF INDIVIDUAL UNITS ARE SHOWN INDICATES BALCONY AREA BRYAN B MURPHY ASSOCIATES INC. CIVIL ENGINEERS ON THE BUILDING DETAIL PLANS.

WALNUT CREEK.

CALIFORNIA



























4005 4007 4011 4016 CONDOMINIUM PLANS MUTUAL 40

### SUBDIVISION 4639

CONTRA COSTA COUNTY, CALIFORNIA

BRYAN & MURPHY ASSOCIATES ING. CIVIL ENGINEERS WALNUT CREEK. SALIFORNIA

いいことてきん へとうけ さいニャテン



FIRST LEVEL BUILDINGS

4012

CONDOMINIUM PLANS MUTUAL 40

### SUBDIVISION 4639

CITY OF WALNUT CREEK CONTRA COSTA COUNTY, CALIFORNIA

BRYAN & MURPHY ASSOCIATES INC. CIVIL ENGINEERS CALIFORNIA WALHUT CREEK.

SHEET IS OF 24 SHEETS



4012

CONDOMINIUM PLANS

SUBDIVISION 4639

CITY OF WALNUT CREEK CONTRA COSTA COUNTY, CALIFORNIA

BRYAN & MURPHY ASSOCIATES INC. CIVIL ENGINEERS WALNUT CREEK. CALIFORNIA

SHEET IS OF 24 SHEETS



FIRST LEVEL BUILDINGS

4003 4008 4020 4023 CONDOMINIUM PLANS MUTUAL 40 SUBDIVISION 4639

CITY OF WALNUT CREEK CONTRA COSTA COUNTY, CALIFORNIA

BRYAN & MURP