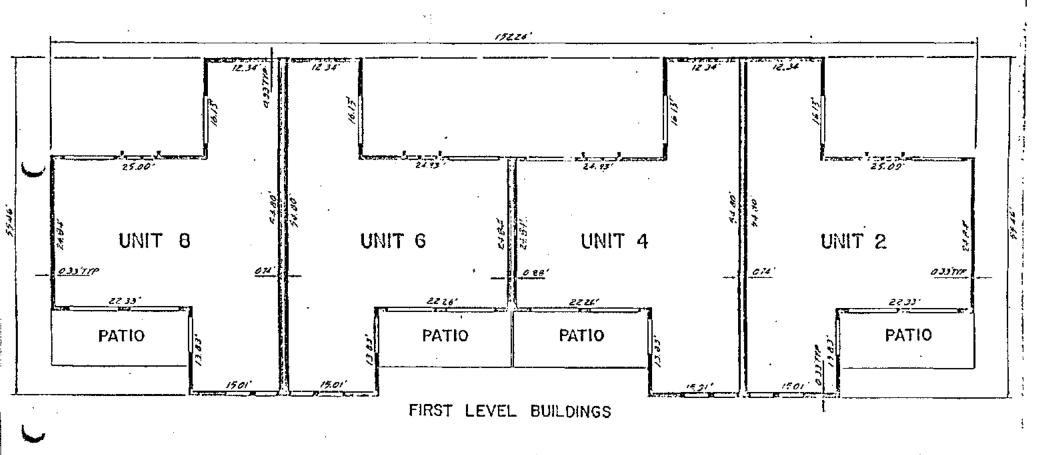

Property subject to its provisions.

- 16. "Project" means the real property described in Exhibit A and the 116 condominium living units together with their accompanying common area in the first increment of the Development to which these covenants, conditions and restrictions apply.
- 17. "Restrictions" means this Declaration of Covenants, Conditions and Restrictions as amended from time to time.
- 18. "Rules" of the Board means rules adopted by the Mutual Board.
- 19. Unit means a "unit" as defined in Section 1350 (2) of the Civil Code, i.e., that portion of any Condominium or Proposed Condominium which is not owned in common with other Owners, and which is designated as a Unit in the Plan. The boundaries of a Unit are designated in Section 1353 of the Civil Code, provided that all doors and windows of a Unit and all fixtures and utility installations located within a Unit including without limitation hot water heaters, space heaters and kitchen, bathroom and lighting fixtures, and all air conditioning equipment serving a Unit, but outside of such Unit, shall be a part of each Unit, provided further that soffits and furred down ceilings shall not be a part of such Unit. However, if at the time any Condominium in the Project is conveyed, one or more buildings in which Units shown on the Plan are to be located have not yet been built, each such Unit shall be deemed to have the boundaries shown on the Plan. Whenever, within (20) years after conveyance of the first Condominium in the Project, a building is built substantially in conformity with the original plans therefore as reflected by the Unit boundaries shown on the Plan for such Projects, the boundaries of all Units within such building shall thereafter be as described in the second sentence of this paragraph and the boundaries of the Common Areas shall be altered correspondingly.