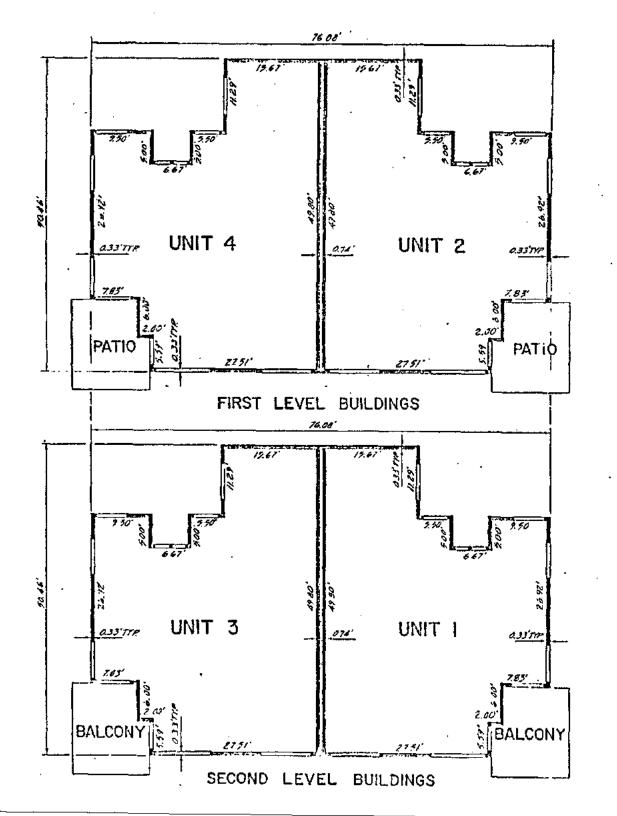

TS OF THE UNITS SHOWN HEREON ARE PLANES, AND ARE DESCRIBED AS UPPER AND LOWER ELEVATIONS. THE UPPER AND LOWER LIMIT FOR THE UNITS IN EACH BUILDING IS SHOWN HEREON. BENCH MARK: BM. No. 1019, ELEVATION 317.50, IN MEDIAN STRIP, STATION 41+00 ROSSMOOR PARKWAY, CHISELED CROSS AT THE N.W. CORNER LIGHT STANDARD BASE. SCALE CONDOMINIUM PLANS LEGEND MUTUAL 40 INDICATES UNIT NUMBER SUBDIVISION 4639 INDICATES UPPER ELEVATION INDICATES LOWER ELEVATION CITY OF WALNUT CREEK

BUILDING DIMENSIONS & TIES SHOWN ARE TO EXTERIOR LIMITS OF BUILDINGS. INTERIOR

ON THE BUILDING DETAIL PLANS.

DIMENSIONS OF MOIVIDUAL UNITS ARE SHOWN

INDICATES PATIO AREA

INDICATES BALCONY AREA

ЮО

CONTRA COSTA COUNTY, CALIFORNIA

BRYAN & MURPHY ASSOCIATES INC. CIVIL ENGINEERS

CALIFORNIA

WALNUT CREEK.



























4005 4007 4009 4011 4016 CONDOMINIUM PLANS MUTUAL 40

SUBDIVISION 4639

CITY OF WALNUT CREEK CONTRA COSTA COUNTY, CALIFORNIA

BRYAN & MURPHY ASSOCIATES INC. CIVIL ENGINEERS WALNUT CREEK. CALIFORNIA

SHEET 14 OF 24 SHEETS



4012 CONDOMINIUM PLANS MUTUAL 40 SUBDIVISION 4639

CITY OF WALHUT CREEK CONTRA COSTA COUNTY, CALIFORNIA

BRYAN & MURPHY ASSOCIATES INC. CIVIL ENGINEERS WALNUT CREEK, CALIFORNIA



SECOND LEVEL BUILDINGS

# BUILDING DETAILS

4012

CONDOMINIUM PLANS
MUTUAL 40
SUBDIVISION 4639

CITY OF WALHUT CREEK CONTRA COSTA COUNTY, CALIFORNIA

BRYAH & MURPHY ASSIGNATES INC. CIVIL ENGINEERS WALHUT GREEK, CALIFORNIA

AMOUNT. 1074

SHEETIG OF 24 SKEETS /



FIRST LEVEL BUILDINGS

4003 4008 4020 4023 CONDOMINIUM PLANS MUTUAL 40 SUBDIVISION 4639

CITY OF WALNUT CREEK CONTRA COSTA COUNTY,