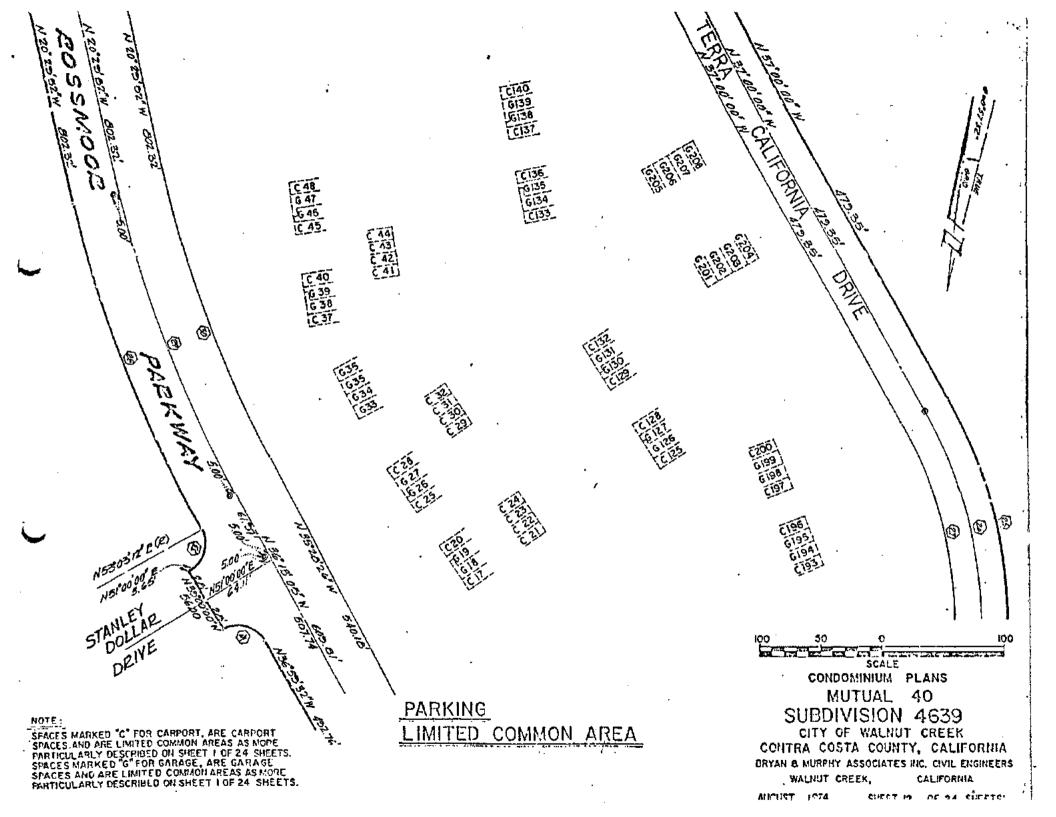

LIMITS OF THE UNITS SHOWN HEREON ARE PLANES, AND ARE DESCRIBED AS UPPER AND LOWER ELEVATIONS. THE UPPER AND LOWER LIMIT FOR THE UNITS IN EACH BUILDING IS SHOWN HEREON. BENCH MARK: BM. No. 1019, ELEVATION 317.50, IN MEDIAN STRIP, STATION 41+00 ROSSMOOR PARKWAY, CHISELED CROSS AT THE N.W. CORNER LIGHT STANDARD BASE. SCALE CONDOMINIUM PLANS LEGEND MUTUAL 40 INDICATES UNIT NUMBER SUBDIVISION 4639 INDICATES UPPER ELEVATION INDICATES LOWER ELEVATION CITY OF WALNUT CREEK

BUILDING DIMENSIONS & TIES SHOWN ARE TO EXTERIOR LIMITS OF BUILDINGS. INTERIOR

ON THE BUILDING DETAIL PLANS.

DIMENSIONS OF MOIVIDUAL UNITS ARE SHOWN

INDICATES PATIO AREA

INDICATES BALCONY AREA

ЮО

CONTRA COSTA COUNTY, CALIFORNIA

BRYAN & MURPHY ASSOCIATES INC. CIVIL ENGINEERS

CALIFORNIA

WALNUT CREEK.



























4005 4007 4009 4011 4016 CONDOMINIUM PLANS MUTUAL 40

SUBDIVISION 4639

CITY OF WALNUT CREEK CONTRA COSTA COUNTY, CALIFORNIA

BRYAN & MURPHY ASSOCIATES INC. CIVIL ENGINEERS WALNUT CREEK. CALIFORNIA

SHEET 14 OF 24 SHEETS



4012 CONDOMINIUM PLANS MUTUAL 40 SUBDIVISION 4639

CITY OF WALHUT CREEK CONTRA COSTA COUNTY, CALIFORNIA

BRYAN & MURPHY ASSOCIATES INC. CIVIL ENGINEERS WALNUT CREEK, CALIFORNIA



SECOND LEVEL BUILDINGS

# BUILDING DETAILS

4012

CONDOMINIUM PLANS
MUTUAL 40
SUBDIVISION 4639

CITY OF WALHUT CREEK CONTRA COSTA COUNTY, CALIFORNIA

BRYAH & MURPHY ASSIGNATES INC. CIVIL ENGINEERS WALHUT GREEK, CALIFORNIA

AMOUNT. 1074

SHEETIG OF 24 SKEETS /



FIRST LEVEL BUILDINGS

4003 4008 4020 4023 CONDOMINIUM PLANS MUTUAL 40 SUBDIVISION 4639

CITY OF WALNUT CREEK CONTRA COSTA COUN