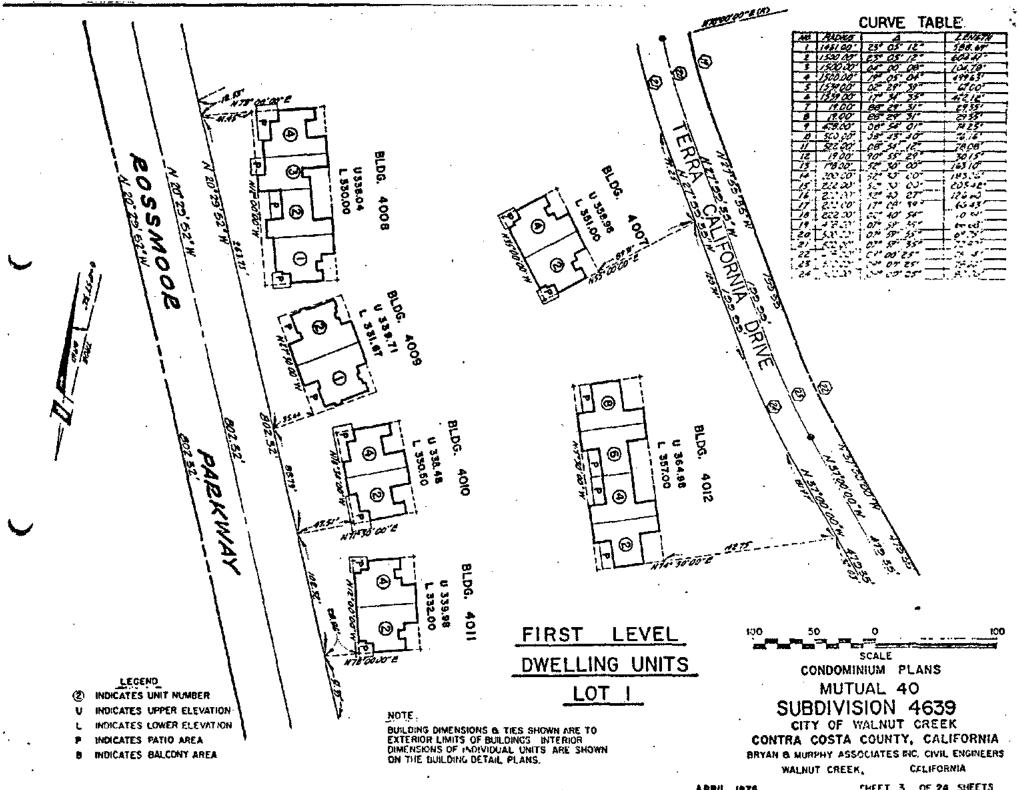

ITS N EACH BUILDING IS SHOWN HEREON. BENCH MARK: BM. No. 1019, ELEVATION 217.50, IN MEDIAN STRIP, STATION 41+00 ROSSMOOR PARKWAY, CHISELED CROSS AT THE N.W. CORNER LIGHT STANDARD BASE. NOTE: PLANS AMENDED APRIL 1975 TO REFLECT CHANGE OF BLDG 4009 DELETING 2 DWELLING UNITS B DELETING 4 CARPORTS, CARPORT NUMBERS C-69 THROUGH C-72 NOT USED. ЮŌ SCALE CONDOMINIUM PLANS LEGEND MUTUAL 40 MOCATES UNIT NUMBER SADICATES UPPER ELEVATION SUBDIVISION 4639 NOTE MANGATES LOWER ELEVATION CITY OF WALNUT CREEK BUILDING DIMENSIONS & TIES SHOWN ARE TO MINCATES PATIO AREA EXTERIOR LIMITS OF BUILDINGS. INTERIOR CONTRA COSTA COUNTY, CALIFORNIA DIMENSIONS OF INDIVIDUAL UNITS ARE SHOWN INDICATES BALCONY AREA BRYAN B MURPHY ASSOCIATES INC. CIVIL ENGINEERS ON THE BUILDING DETAIL PLANS.

WALNUT CREEK.

CALIFORNIA



























4005 4007 4011 4016 CONDOMINIUM PLANS MUTUAL 40

### SUBDIVISION 4639

CONTRA COSTA COUNTY, CALIFORNIA

BRYAN & MURPHY ASSOCIATES ING. CIVIL ENGINEERS WALNUT CREEK. SALIFORNIA

いいことてきん へとうけ さいニャテン



FIRST LEVEL BUILDINGS

4012

CONDOMINIUM PLANS MUTUAL 40

### SUBDIVISION 4639

CITY OF WALNUT CREEK CONTRA COSTA COUNTY, CALIFORNIA

BRYAN & MURPHY ASSOCIATES INC. CIVIL ENGINEERS CALIFORNIA WALHUT CREEK.

SHEET IS OF 24 SHEETS



4012

CONDOMINIUM PLANS

SUBDIVISION 4639

CITY OF WALNUT CREEK CONTRA COSTA COUNTY, CALIFORNIA

BRYAN & MURPHY ASSOCIATES INC. CIVIL ENGINEERS WALNUT CREEK. CALIFORNIA

SHEET IS OF 24 SHEETS



FIRST LEVEL BUILDINGS

4003 4008 4020 4023 CONDOMINIUM PLANS MUTUAL 40 SUBDIVISION 4639

CITY OF WALNUT CREEK CONTRA COSTA COUNTY, CALIFORNIA

BRYAN