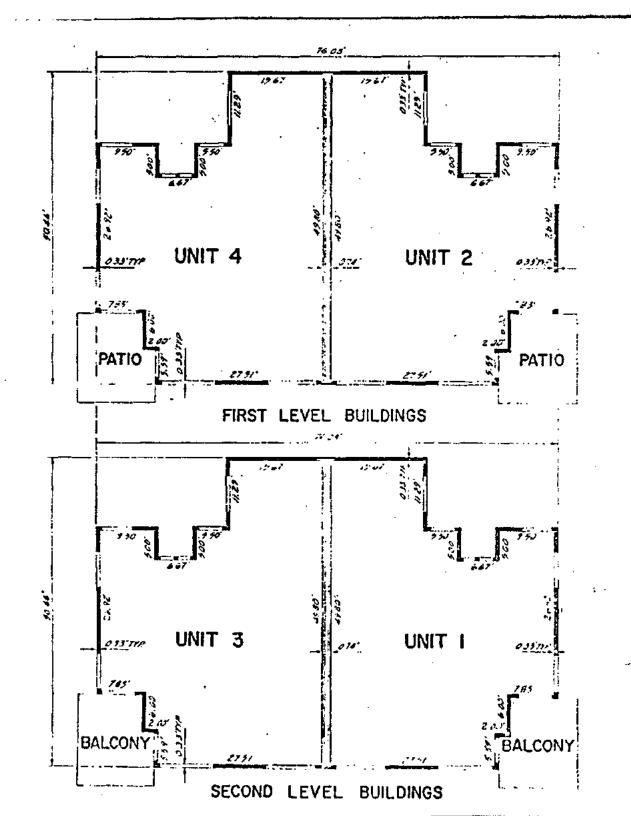

Property subject to its provisions.

- 16. "Project" means the real property described in Exhibit A and the 116 condominium living units together with their accompanying common area in the first increment of the Development to which these covenants, conditions and restrictions apply.
- 17. "Restrictions" means this Declaration of Covenants, Conditions and Restrictions as amended from time to time.
- 18. "Rules" of the Board means rules adopted by the Mutual Board.
- 19. Unit means a "unit" as defined in Section 1350 (2) of the Civil Code, i.e., that portion of any Condominium or Proposed Condominium which is not owned in common with other Owners, and which is designated as a Unit in the Plan. The boundaries of a Unit are designated in Section 1353 of the Civil Code, provided that all doors and windows of a Unit and all fixtures and utility installations located within a Unit including without limitation hot water heaters, space heaters and kitchen, bathroom and lighting fixtures, and all air conditioning equipment serving a Unit, but outside of such Unit, shall be a part of each Unit, provided further that soffits and furred down ceilings shall not be a part of such Unit. However, if at the time any Condominium in the Project is conveyed, one or more buildings in which Units shown on the Plan are to be located have not yet been built, each such Unit shall be deemed to have the boundaries shown on the Plan. Whenever, within (20) years after conveyance of the first Condominium in the Project, a building is built substantially in conformity with the original plans therefore as reflected by the Unit boundaries shown on the Plan for such Projects, the boundaries of all Units within such building shall thereafter be as described in the second sentence of this paragraph and the boundaries of the Common Areas shall be altered correspondingly.