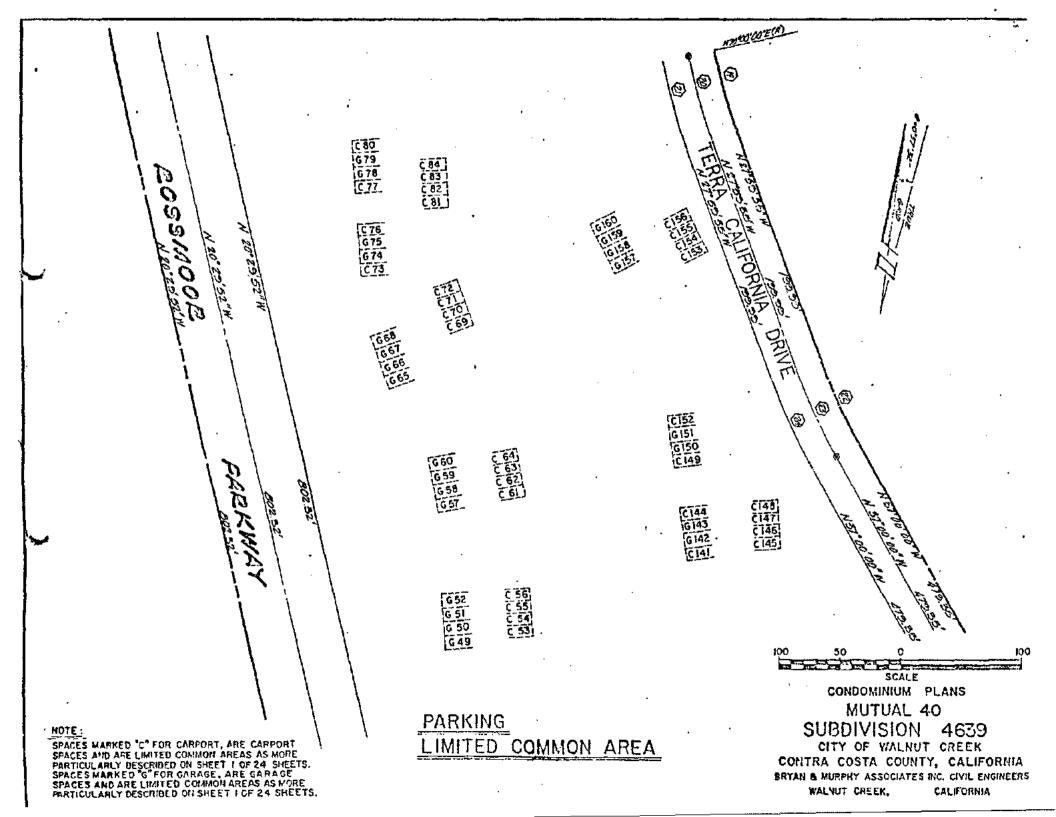

L LIMITS OF THE UNITS SHOWN HEREON ARE PLANES, AND ARE DESCRIBED AS UPPER AND LOWER ELEVATIONS. THE UPPER AND LOWER LIMIT FOR THE UNITS IN EACH BUILDING IS SHOWN HEREON. BENCH MARK: BM. No. 1019, ELEVATION 317.50, IN MEDIAN STRIP, STATION 41+00 ROSSMOOR PARKWAY, CHISELED CROSS AT THE N.W. CORNER LIGHT STANDARD BASE. SCALE CONDOMINIUM PLANS LEGEND MUTUAL 40 INDICATES UNIT NUMBER SUBDIVISION 4639 INDICATES UPPER ELEVATION INDICATES LOWER ELEVATION CITY OF WALNUT CREEK

BUILDING DIMENSIONS & TIES SHOWN ARE TO EXTERIOR LIMITS OF BUILDINGS. INTERIOR

ON THE BUILDING DETAIL PLANS.

DIMENSIONS OF MOIVIDUAL UNITS ARE SHOWN

INDICATES PATIO AREA

INDICATES BALCONY AREA

ЮО

CONTRA COSTA COUNTY, CALIFORNIA

BRYAN & MURPHY ASSOCIATES INC. CIVIL ENGINEERS

CALIFORNIA

WALNUT CREEK.



























4005 4007 4009 4011 4016 CONDOMINIUM PLANS MUTUAL 40

SUBDIVISION 4639

CITY OF WALNUT CREEK CONTRA COSTA COUNTY, CALIFORNIA

BRYAN & MURPHY ASSOCIATES INC. CIVIL ENGINEERS WALNUT CREEK. CALIFORNIA

SHEET 14 OF 24 SHEETS



4012 CONDOMINIUM PLANS MUTUAL 40 SUBDIVISION 4639

CITY OF WALHUT CREEK CONTRA COSTA COUNTY, CALIFORNIA

BRYAN & MURPHY ASSOCIATES INC. CIVIL ENGINEERS WALNUT CREEK, CALIFORNIA



SECOND LEVEL BUILDINGS

# BUILDING DETAILS

4012

CONDOMINIUM PLANS
MUTUAL 40
SUBDIVISION 4639

CITY OF WALHUT CREEK CONTRA COSTA COUNTY, CALIFORNIA

BRYAH & MURPHY ASSIGNATES INC. CIVIL ENGINEERS WALHUT GREEK, CALIFORNIA

AMOUNT. 1074

SHEETIG OF 24 SKEETS /



FIRST LEVEL BUILDINGS

4003 4008 4020 4023 CONDOMINIUM PLANS MUTUAL 40 SUBDIVISION 4639

CITY OF WALNUT CREEK CONTRA COSTA CO