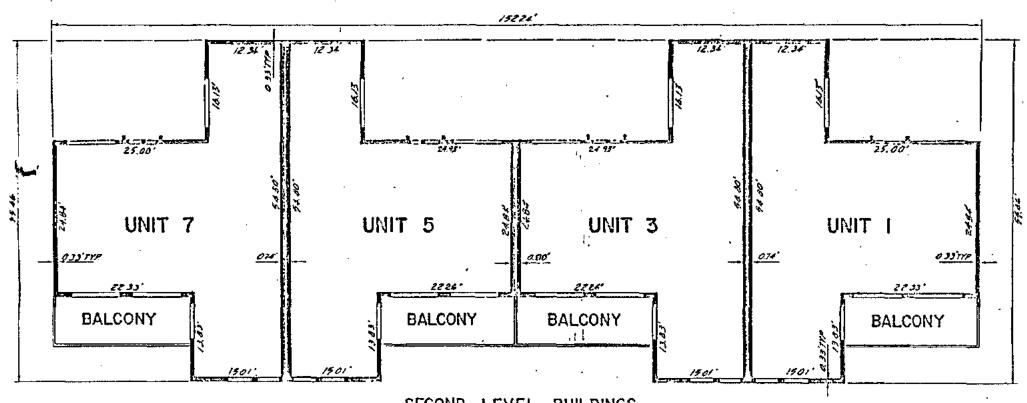

Property subject to its provisions.

- 16. "Project" means the real property described in Exhibit A and the 116 condominium living units together with their accompanying common area in the first increment of the Development to which these covenants, conditions and restrictions apply.
- 17. "Restrictions" means this Declaration of Covenants, Conditions and Restrictions as amended from time to time.
- 18. "Rules" of the Board means rules adopted by the Mutual Board.
- 19. Unit means a "unit" as defined in Section 1350 (2) of the Civil Code, i.e., that portion of any Condominium or Proposed Condominium which is not owned in common with other Owners, and which is designated as a Unit in the Plan. The boundaries of a Unit are designated in Section 1353 of the Civil Code, provided that all doors and windows of a Unit and all fixtures and utility installations located within a Unit including without limitation hot water heaters, space heaters and kitchen, bathroom and lighting fixtures, and all air conditioning equipment serving a Unit, but outside of such Unit, shall be a part of each Unit, provided further that soffits and furred down ceilings shall not be a part of such Unit. However, if at the time any Condominium in the Project is conveyed, one or more buildings in which Units shown on the Plan are to be located have not yet been built, each such Unit shall be deemed to have the boundaries shown on the Plan. Whenever, within (20) years after conveyance of the first Condominium in the Project, a building is built substantially in conformity with the original plans therefore as reflected by the Unit boundaries shown on the Plan for such Projects, the boundaries of all Units within such building shall thereafter be as described in the second sentence of this paragraph and the boundaries of the Common Areas shall be altered correspondingly.