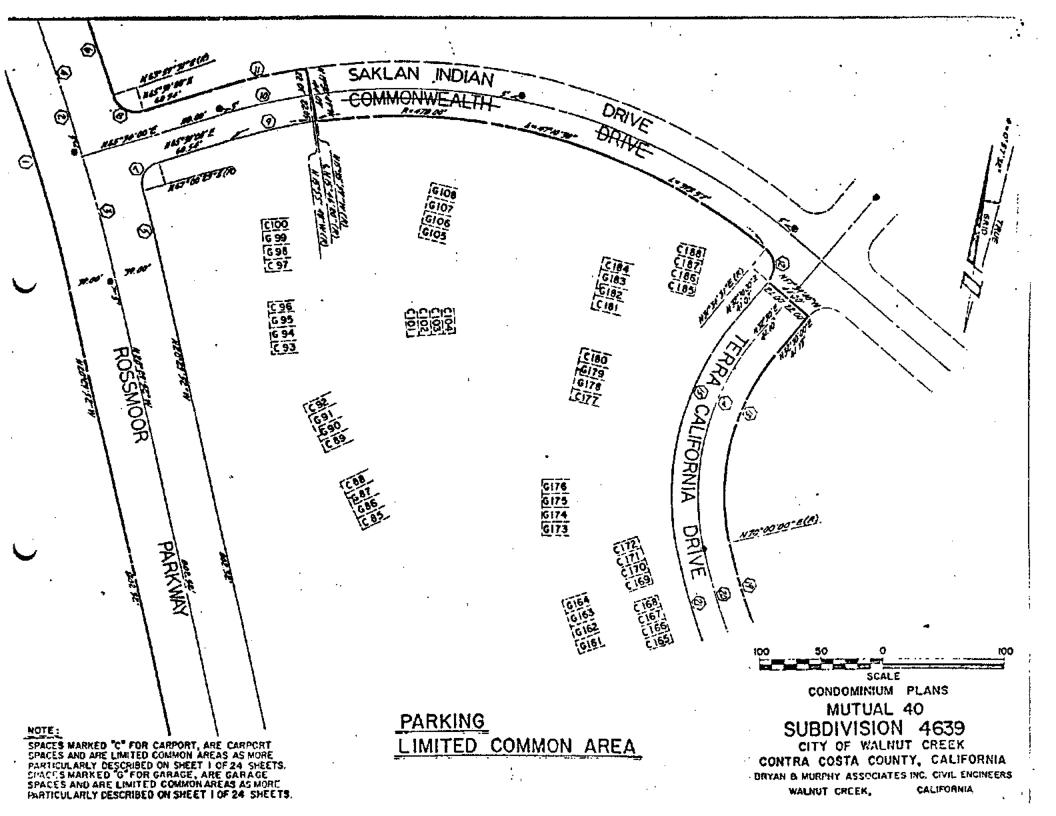

LDING IS SHOWN HEREON. BENCH MARK: BM. No. 1019, ELEVATION 217.50, IN MEDIAN STRIP, STATION 41+00 ROSSMOOR PARKWAY, CHISELED CROSS AT THE N.W. CORNER LIGHT STANDARD BASE. NOTE: PLANS AMENDED APRIL 1975 TO REFLECT CHANGE OF BLDG 4009 DELETING 2 DWELLING UNITS B DELETING 4 CARPORTS, CARPORT NUMBERS C-69 THROUGH C-72 NOT USED. ЮŌ SCALE CONDOMINIUM PLANS LEGEND MUTUAL 40 MOCATES UNIT NUMBER SADICATES UPPER ELEVATION SUBDIVISION 4639 NOTE MANGATES LOWER ELEVATION CITY OF WALNUT CREEK BUILDING DIMENSIONS & TIES SHOWN ARE TO MINCATES PATIO AREA EXTERIOR LIMITS OF BUILDINGS. INTERIOR CONTRA COSTA COUNTY, CALIFORNIA DIMENSIONS OF INDIVIDUAL UNITS ARE SHOWN INDICATES BALCONY AREA BRYAN B MURPHY ASSOCIATES INC. CIVIL ENGINEERS ON THE BUILDING DETAIL PLANS.

WALNUT CREEK.

CALIFORNIA



























4005 4007 4011 4016 CONDOMINIUM PLANS MUTUAL 40

### SUBDIVISION 4639

CONTRA COSTA COUNTY, CALIFORNIA

BRYAN & MURPHY ASSOCIATES ING. CIVIL ENGINEERS WALNUT CREEK. SALIFORNIA

いいことてきん へとうけ さいニャテン



FIRST LEVEL BUILDINGS

4012

CONDOMINIUM PLANS MUTUAL 40

### SUBDIVISION 4639

CITY OF WALNUT CREEK CONTRA COSTA COUNTY, CALIFORNIA

BRYAN & MURPHY ASSOCIATES INC. CIVIL ENGINEERS CALIFORNIA WALHUT CREEK.

SHEET IS OF 24 SHEETS



4012

CONDOMINIUM PLANS

SUBDIVISION 4639

CITY OF WALNUT CREEK CONTRA COSTA COUNTY, CALIFORNIA

BRYAN & MURPHY ASSOCIATES INC. CIVIL ENGINEERS WALNUT CREEK. CALIFORNIA

SHEET IS OF 24 SHEETS



FIRST LEVEL BUILDINGS

4003 4008 4020 4023 CONDOMINIUM PLANS MUTUAL 40 SUBDIVISION 4639

CITY OF WALNUT CREEK CONTRA COSTA COUNTY, CALIFORNIA

BRYAN & MURPHY ASSOC