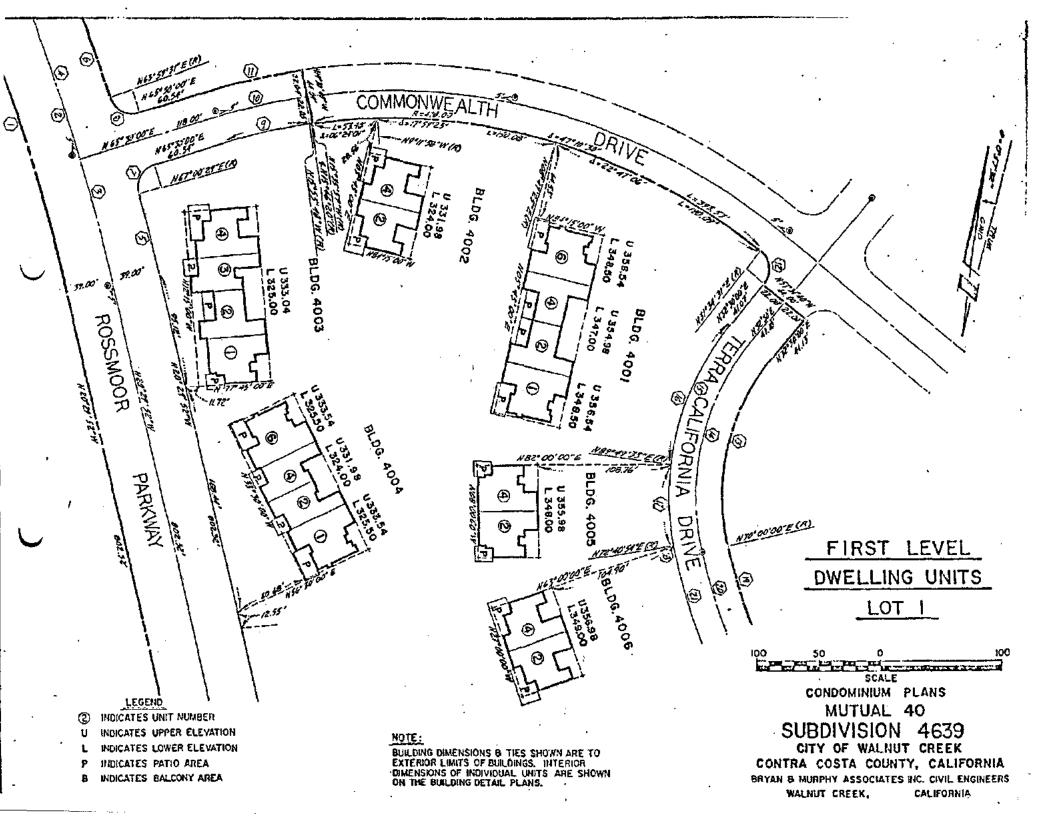

SSMOOR THE VERTICAL LIMITS OF THE UNITS SHOWN HEREON ARE PLANES, AND ARE DESCRIBED AS UPPER AND LOWER ELEVATIONS. THE UPPER AND LOWER LIMIT FOR THE UNITS IN EACH BUILDING IS SHOWN HEREON. BENCH MARK: BM. No. 1019, ELEVATION 317.50, IN MEDIAN STRIP, STATION 41+00 ROSSMOOR PARKWAY, CHISELED CROSS AT THE N.W. CORNER LIGHT STANDARD BASE. SCALE CONDOMINIUM PLANS LEGEND MUTUAL 40 INDICATES UNIT NUMBER SUBDIVISION 4639 INDICATES UPPER ELEVATION INDICATES LOWER ELEVATION CITY OF WALNUT CREEK

BUILDING DIMENSIONS & TIES SHOWN ARE TO EXTERIOR LIMITS OF BUILDINGS. INTERIOR

ON THE BUILDING DETAIL PLANS.

DIMENSIONS OF MOIVIDUAL UNITS ARE SHOWN

INDICATES PATIO AREA

INDICATES BALCONY AREA

ЮО

CONTRA COSTA COUNTY, CALIFORNIA

BRYAN & MURPHY ASSOCIATES INC. CIVIL ENGINEERS

CALIFORNIA

WALNUT CREEK.



























4005 4007 4009 4011 4016 CONDOMINIUM PLANS MUTUAL 40

SUBDIVISION 4639

CITY OF WALNUT CREEK CONTRA COSTA COUNTY, CALIFORNIA

BRYAN & MURPHY ASSOCIATES INC. CIVIL ENGINEERS WALNUT CREEK. CALIFORNIA

SHEET 14 OF 24 SHEETS



4012 CONDOMINIUM PLANS MUTUAL 40 SUBDIVISION 4639

CITY OF WALHUT CREEK CONTRA COSTA COUNTY, CALIFORNIA

BRYAN & MURPHY ASSOCIATES INC. CIVIL ENGINEERS WALNUT CREEK, CALIFORNIA



SECOND LEVEL BUILDINGS

# BUILDING DETAILS

4012

CONDOMINIUM PLANS
MUTUAL 40
SUBDIVISION 4639

CITY OF WALHUT CREEK CONTRA COSTA COUNTY, CALIFORNIA

BRYAH & MURPHY ASSIGNATES INC. CIVIL ENGINEERS WALHUT GREEK, CALIFORNIA

AMOUNT. 1074

SHEETIG OF 24 SKEETS /



FIRST LEVEL BUILDINGS

4003 4008 4020 4023 CONDOMINIUM PLANS MUTUAL 40 SUBDIVISION 4639

CITY OF WALNUT CRE