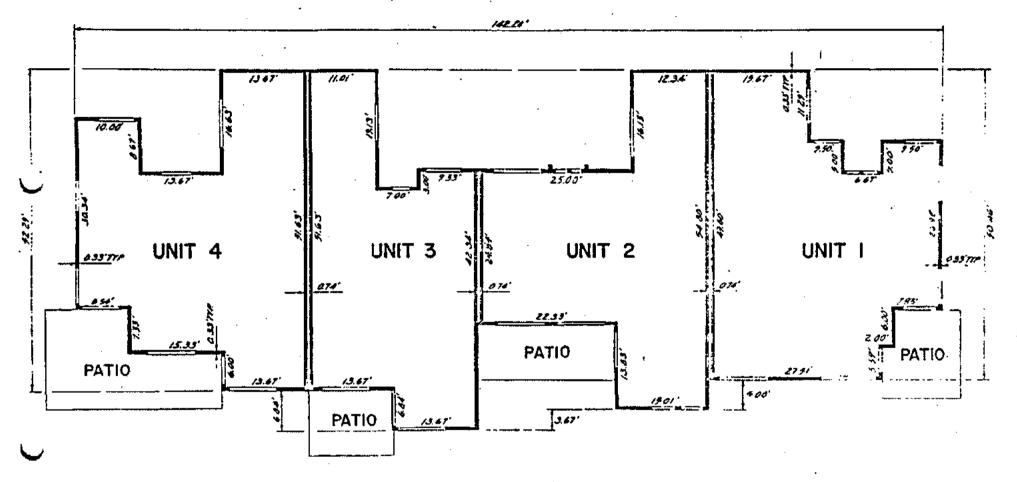

Property subject to its provisions.

- 16. "Project" means the real property described in Exhibit A and the 116 condominium living units together with their accompanying common area in the first increment of the Development to which these covenants, conditions and restrictions apply.
- 17. "Restrictions" means this Declaration of Covenants, Conditions and Restrictions as amended from time to time.
- 18. "Rules" of the Board means rules adopted by the Mutual Board.
- 19. Unit means a "unit" as defined in Section 1350 (2) of the Civil Code, i.e., that portion of any Condominium or Proposed Condominium which is not owned in common with other Owners, and which is designated as a Unit in the Plan. The boundaries of a Unit are designated in Section 1353 of the Civil Code, provided that all doors and windows of a Unit and all fixtures and utility installations located within a Unit including without limitation hot water heaters, space heaters and kitchen, bathroom and lighting fixtures, and all air conditioning equipment serving a Unit, but outside of such Unit, shall be a part of each Unit, provided further that soffits and furred down ceilings shall not be a part of such Unit. However, if at the time any Condominium in the Project is conveyed, one or more buildings in which Units shown on the Plan are to be located have not yet been built, each such Unit shall be deemed to have the boundaries shown on the Plan. Whenever, within (20) years after conveyance of the first Condominium in the Project, a building is built substantially in conformity with the original plans therefore as reflected by the Unit boundaries shown on the Plan for such Projects, the boundaries of all Units within such building shall thereafter be as described in the second sentence of this paragraph and the boundaries of the Common Areas shall be altered correspondingly.