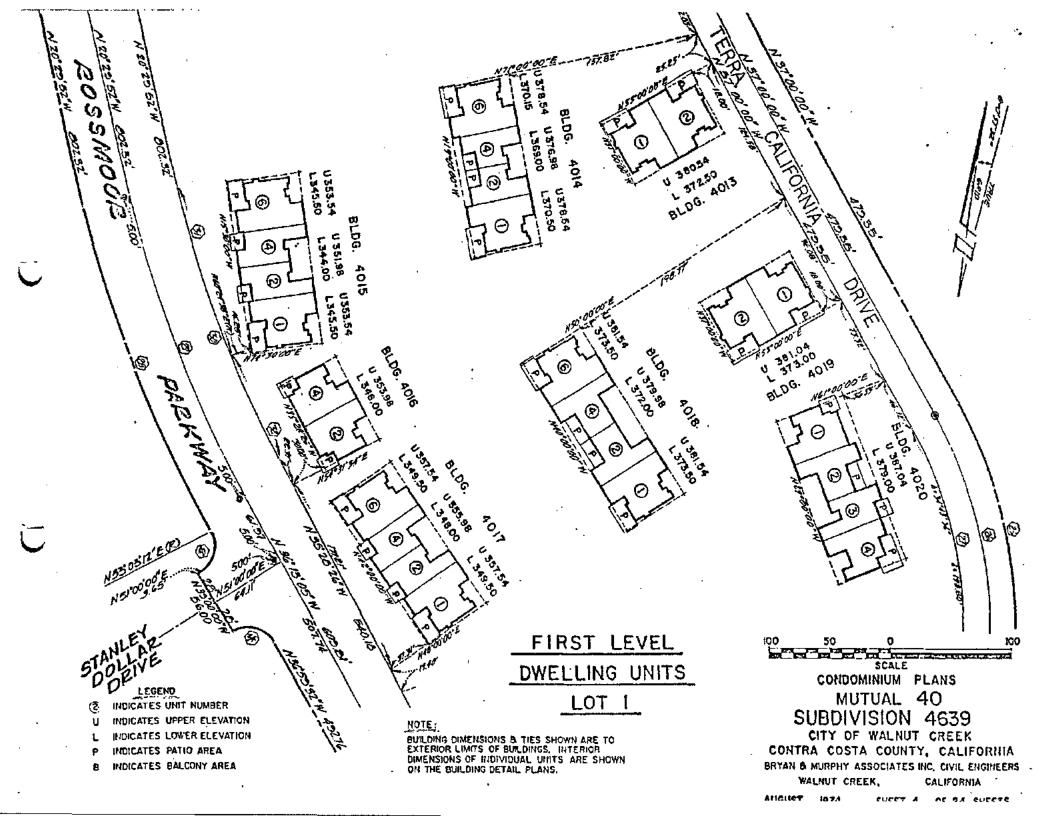

OR THE VERTICAL LIMITS OF THE UNITS SHOWN HEREON ARE PLANES, AND ARE DESCRIBED AS UPPER AND LOWER ELEVATIONS. THE UPPER AND LOWER LIMIT FOR THE UNITS IN EACH BUILDING IS SHOWN HEREON. BENCH MARK: BM. No. 1019, ELEVATION 317.50, IN MEDIAN STRIP, STATION 41+00 ROSSMOOR PARKWAY, CHISELED CROSS AT THE N.W. CORNER LIGHT STANDARD BASE. SCALE CONDOMINIUM PLANS LEGEND MUTUAL 40 INDICATES UNIT NUMBER SUBDIVISION 4639 INDICATES UPPER ELEVATION INDICATES LOWER ELEVATION CITY OF WALNUT CREEK

BUILDING DIMENSIONS & TIES SHOWN ARE TO EXTERIOR LIMITS OF BUILDINGS. INTERIOR

ON THE BUILDING DETAIL PLANS.

DIMENSIONS OF MOIVIDUAL UNITS ARE SHOWN

INDICATES PATIO AREA

INDICATES BALCONY AREA

ЮО

CONTRA COSTA COUNTY, CALIFORNIA

BRYAN & MURPHY ASSOCIATES INC. CIVIL ENGINEERS

CALIFORNIA

WALNUT CREEK.



























4005 4007 4009 4011 4016 CONDOMINIUM PLANS MUTUAL 40

SUBDIVISION 4639

CITY OF WALNUT CREEK CONTRA COSTA COUNTY, CALIFORNIA

BRYAN & MURPHY ASSOCIATES INC. CIVIL ENGINEERS WALNUT CREEK. CALIFORNIA

SHEET 14 OF 24 SHEETS



4012 CONDOMINIUM PLANS MUTUAL 40 SUBDIVISION 4639

CITY OF WALHUT CREEK CONTRA COSTA COUNTY, CALIFORNIA

BRYAN & MURPHY ASSOCIATES INC. CIVIL ENGINEERS WALNUT CREEK, CALIFORNIA



SECOND LEVEL BUILDINGS

# BUILDING DETAILS

4012

CONDOMINIUM PLANS
MUTUAL 40
SUBDIVISION 4639

CITY OF WALHUT CREEK CONTRA COSTA COUNTY, CALIFORNIA

BRYAH & MURPHY ASSIGNATES INC. CIVIL ENGINEERS WALHUT GREEK, CALIFORNIA

AMOUNT. 1074

SHEETIG OF 24 SKEETS /



FIRST LEVEL BUILDINGS

4003 4008 4020 4023 CONDOMINIUM PLANS MUTUAL 40 SUBDIVISION 4639

CITY OF WALNUT CREEK C