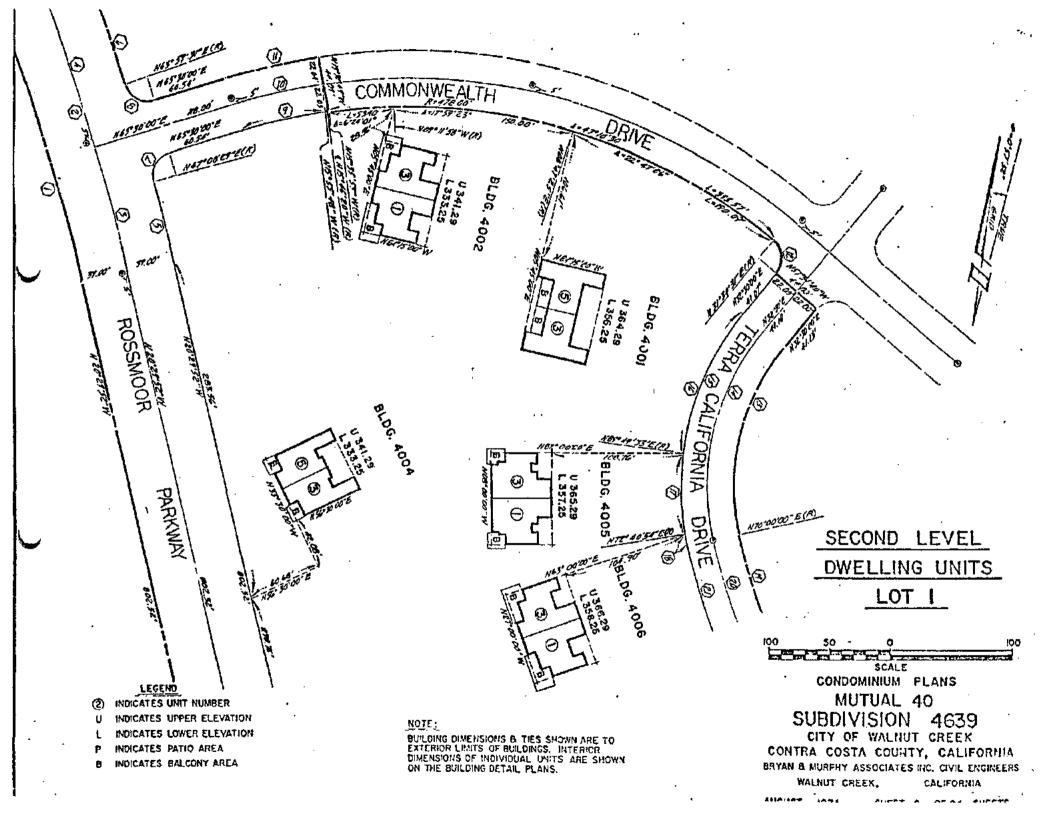

HE VERTICAL LIMITS OF THE UNITS SHOWN HEREON ARE PLANES, AND ARE DESCRIBED AS UPPER AND LOWER ELEVATIONS. THE UPPER AND LOWER LIMIT FOR THE UNITS IN EACH BUILDING IS SHOWN HEREON. BENCH MARK: BM. No. 1019, ELEVATION 317.50, IN MEDIAN STRIP, STATION 41+00 ROSSMOOR PARKWAY, CHISELED CROSS AT THE N.W. CORNER LIGHT STANDARD BASE. SCALE CONDOMINIUM PLANS LEGEND MUTUAL 40 INDICATES UNIT NUMBER SUBDIVISION 4639 INDICATES UPPER ELEVATION INDICATES LOWER ELEVATION CITY OF WALNUT CREEK

BUILDING DIMENSIONS & TIES SHOWN ARE TO EXTERIOR LIMITS OF BUILDINGS. INTERIOR

ON THE BUILDING DETAIL PLANS.

DIMENSIONS OF MOIVIDUAL UNITS ARE SHOWN

INDICATES PATIO AREA

INDICATES BALCONY AREA

ЮО

CONTRA COSTA COUNTY, CALIFORNIA

BRYAN & MURPHY ASSOCIATES INC. CIVIL ENGINEERS

CALIFORNIA

WALNUT CREEK.



























4005 4007 4009 4011 4016 CONDOMINIUM PLANS MUTUAL 40

SUBDIVISION 4639

CITY OF WALNUT CREEK CONTRA COSTA COUNTY, CALIFORNIA

BRYAN & MURPHY ASSOCIATES INC. CIVIL ENGINEERS WALNUT CREEK. CALIFORNIA

SHEET 14 OF 24 SHEETS



4012 CONDOMINIUM PLANS MUTUAL 40 SUBDIVISION 4639

CITY OF WALHUT CREEK CONTRA COSTA COUNTY, CALIFORNIA

BRYAN & MURPHY ASSOCIATES INC. CIVIL ENGINEERS WALNUT CREEK, CALIFORNIA



SECOND LEVEL BUILDINGS

# BUILDING DETAILS

4012

CONDOMINIUM PLANS
MUTUAL 40
SUBDIVISION 4639

CITY OF WALHUT CREEK CONTRA COSTA COUNTY, CALIFORNIA

BRYAH & MURPHY ASSIGNATES INC. CIVIL ENGINEERS WALHUT GREEK, CALIFORNIA

AMOUNT. 1074

SHEETIG OF 24 SKEETS /



FIRST LEVEL BUILDINGS

4003 4008 4020 4023 CONDOMINIUM PLANS MUTUAL 40 SUBDIVISION 4639

CITY OF WALNUT CREEK CONTR