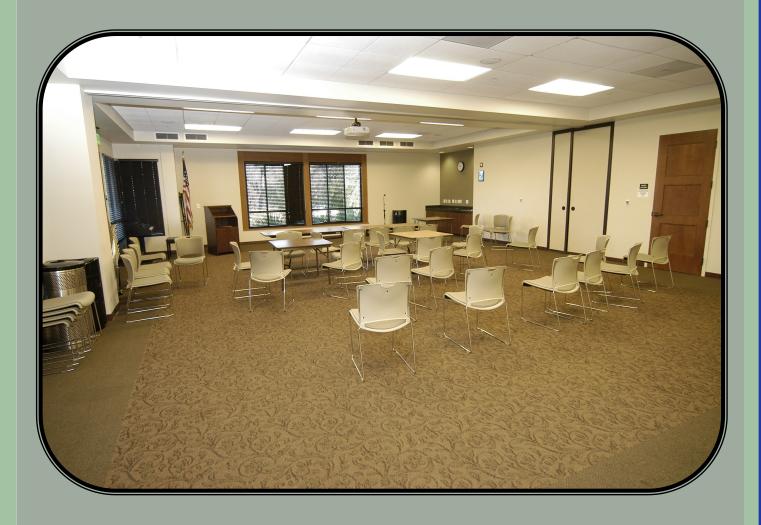

# **BUNKER ROOM**

The Bunker Room is available to rent for meetings, parties, etc. The Bunker Room is reserved (as is) with no set up required

# THE MULLIGAN ROOM

The Mulligan Room is available to rent for meetings, parties, etc.

The Mulligan Room is reserved (as is) with no set up required