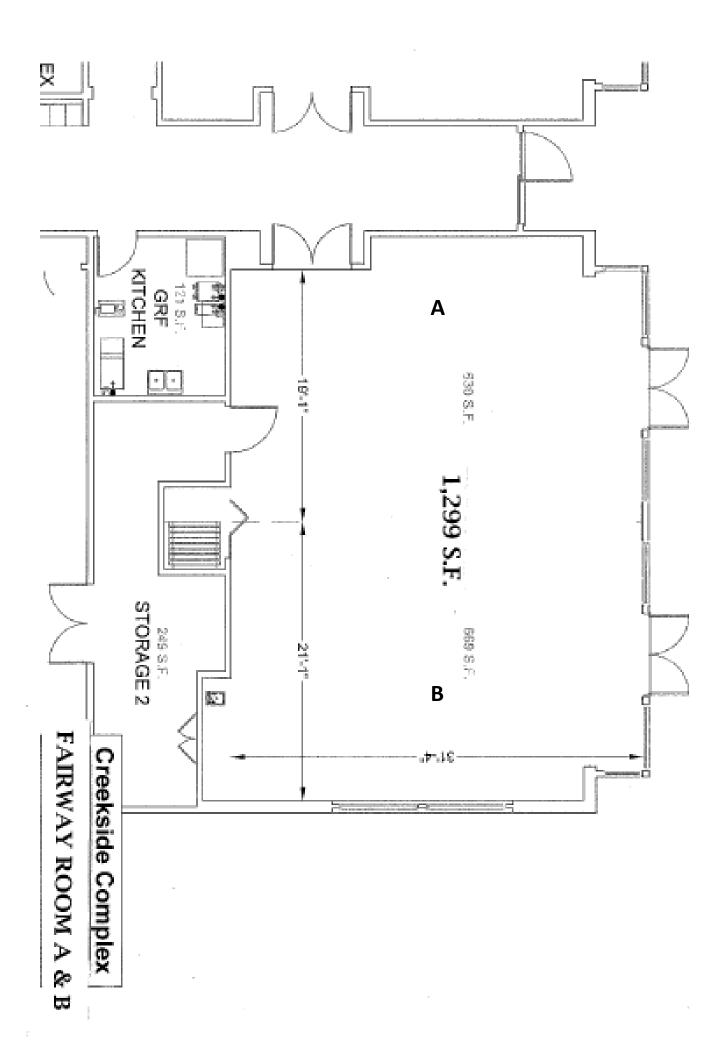

# FAIRWAY ROOM

The Fairway Room is available to rent for meetings, parties, etc.

### Room Setup Equipment—Building C

#### Facility:

Fairway Room, Creekside Clubhouse <u>Tables:</u> Round folding table 60" Ouantity: 9

| Rectangle folding table 12ft   | Quantity: 4   |
|--------------------------------|---------------|
| Rectangle folding table 8ft    | Quantity: 6   |
| Card tables                    | Quantity: 8   |
| <u>Chairs:</u> Banquet chairs: | Quantity: 100 |

#### **Capacity:**

## 9 tables with 8 chairs Chairs only- 100 (50 each side with aisle)