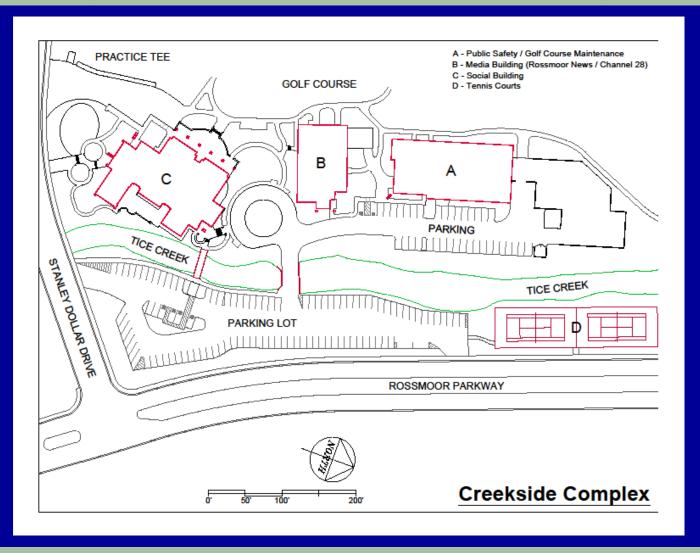

## Rentals \*Creekside Clubhouse

## 1010 STANLEY DOLLAR DRIVE

**Residents may call** 

(925) 988-7781

to check availability and

to reserve a room

\*SET-UP FEES APPLY—PLEASE SEE ATTACHED SET-UP FEE SCHEDULE

**CORKAGE FEES WILL APPLY FOR ALL CREEKSIDE ROOMS** 