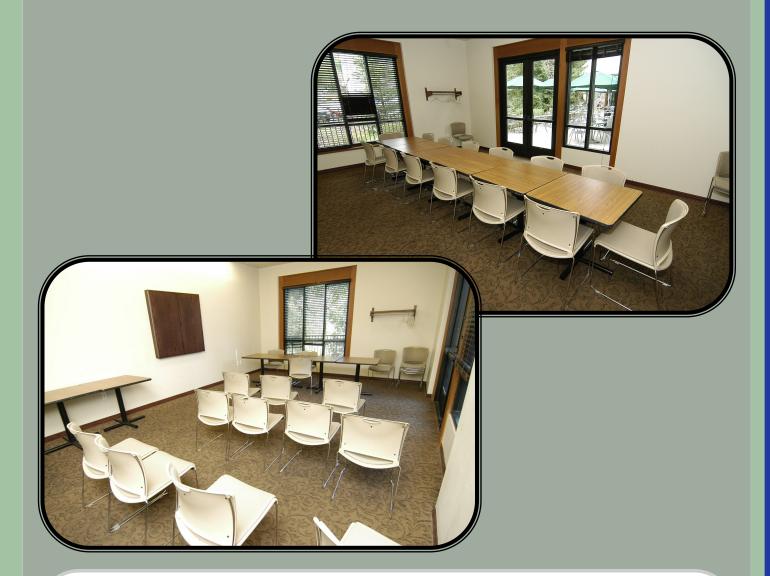

# **BUNKER ROOM**

The Bunker Room is available to rent for meetings, parties, etc. The Bunker Room is reserved (as is) with no set up required

# THE MULLIGAN ROOM

The Mulligan Room is available to rent for meetings, parties, etc.

The Mulligan Room is reserved (as is) with no set up required