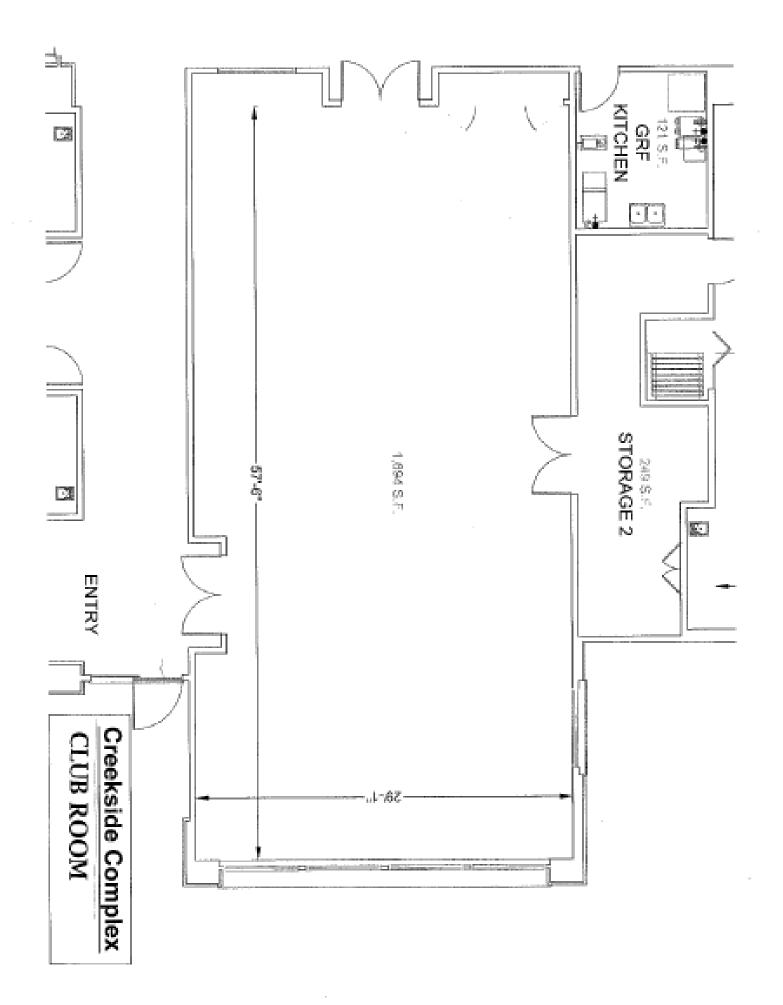

# **CLUB ROOM**

The Club Room is available to rent for meetings, parties, etc.

### **Facility:**

Club Room, Creekside Clubhouse <u>Tables:</u> Round folding table 60" Quantity: 12

|                               | ~//           |
|-------------------------------|---------------|
| Rectangle folding table 12ft  | Quantity: 6   |
| Rectangle folding table 8ft   | Quantity: 3   |
| Card tables                   | Quantity: 8   |
| <u>Chairs:</u> Banquet chairs | Quantity: 120 |

### Capacity:

11 tables with 8 chairs Chairs only—120 (60 each side with aisle)