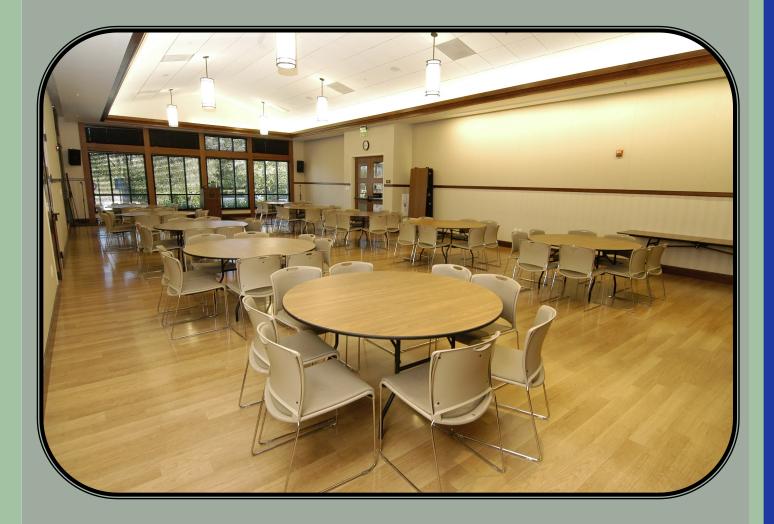

# **CLUB ROOM**

The Club Room is available to rent for meetings, parties, etc.

### **Facility:**

Club Room, Creekside Clubhouse <u>Tables:</u> Round folding table 60" Quantity: 12

|                               | ~//           |
|-------------------------------|---------------|
| Rectangle folding table 12ft  | Quantity: 6   |
| Rectangle folding table 8ft   | Quantity: 3   |
| Card tables                   | Quantity: 8   |
| <u>Chairs:</u> Banquet chairs | Quantity: 120 |

### Capacity:

11 tables with 8 chairs Chairs only—120 (60 each side with aisle)