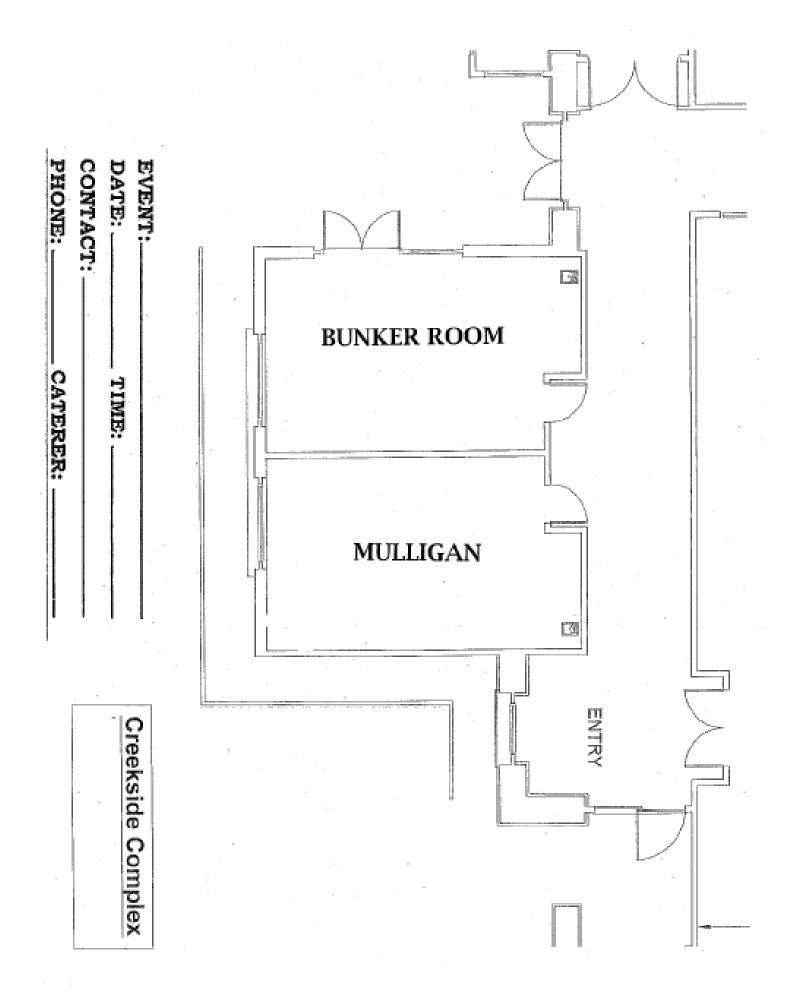

# **BUNKER ROOM**

The Bunker Room is available to rent for meetings, parties, etc. The Bunker Room is reserved (as is) with no set up required

# THE MULLIGAN ROOM

The Mulligan Room is available to rent for meetings, parties, etc.

The Mulligan Room is reserved (as is) with no set up required